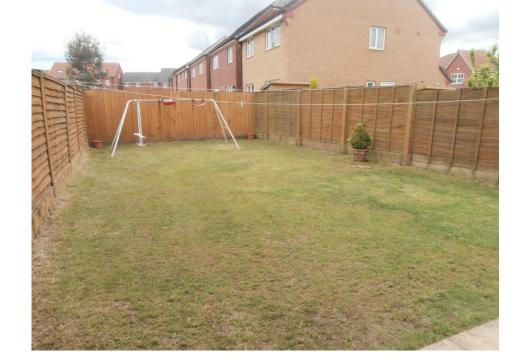

## Property Description

Situated on a residential development and offered for sale with no upward chain, this detached modern style property has three bedrooms, master with en-suite shower room, downstairs lounge/dining room, kitchen, downstairs wc/cloaks, externally there is a front garden and a rear garden laid to lawn with patio area, driveway providing off road parking leading to integral garage. Viewing is strongly advised. A copy of the EPC will be available on request. EPC grade D.

## Our View

Entrance hall way, front door, laminate effect flooring, dining kitchen, range of wall and base units, integrated hob, oven, extractor, sink unit, plumbing for washing machine, rear door, downstairs wc/cloaks white suite, lounge/dining room, double glazed patio doors to rear garden, stairs to first flooring, bedroom 1 built in wardrobes, en-suite shower room, two further bedrooms, family bathroom, white suite. Externally a front garden, rear laid to lawn, patio area, driveway and integral garage.