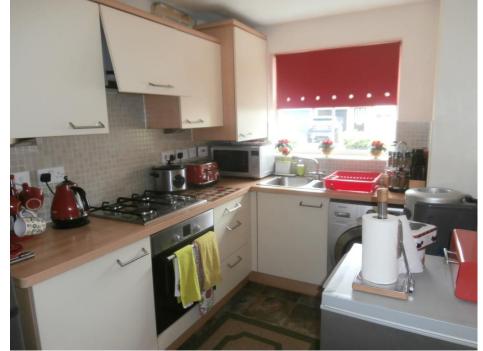

## Our View

Entrance hall way, front door, laminate effect flooring, dining kitchen, range of wall and base units, integrated hob, oven, extractor, sink unit, plumbing for washing machine, rear door, downstairs wc/cloaks white suite, lounge/dining room, double glazed patio doors to rear garden, stairs to first flooring, bedroom 1 built in wardrobes, en-suite shower room, two further bedrooms, family bathroom, white suite. Externally a front garden, rear laid to lawn, patio area, driveway and integral garage.