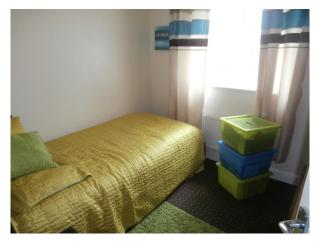

## Our View

Entrance hall way, front door, laminate effect flooring, dining kitchen, range of wall and base units, integrated hob, oven, extractor, sink unit, plumbing for washing machine, rear door, downstairs wc/cloaks white suite, lounge/dining room, double glazed patio doors to rear garden, stairs to first flooring, bedroom 1 built in wardrobes, en-suite shower room, two further bedrooms, family bathroom, white suite. Externally a front garden, rear laid to lawn, patio area, driveway and integral garage.