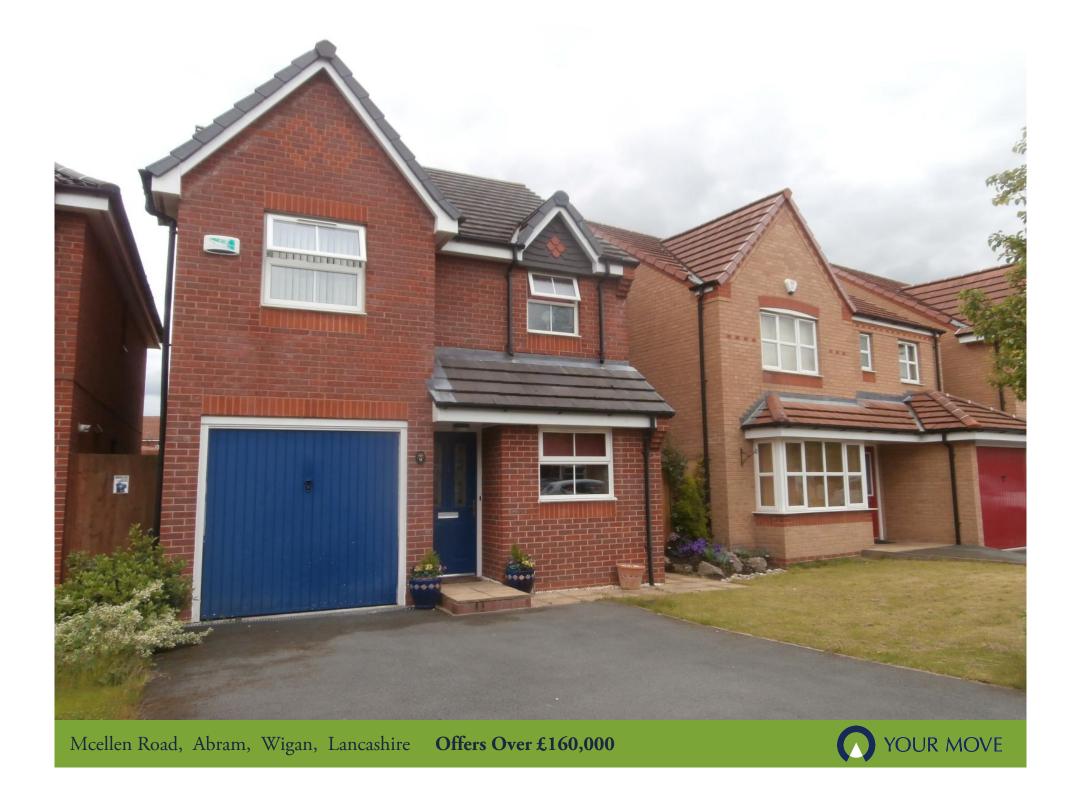

Mcellen Road, Abram, Wigan, Lancashire

Offers Over £160,000

## Property Description

Situated on a residential development and offered for sale with no upward chain, this detached modern style property has three bedrooms, master with en-suite shower room, downstairs lounge/dining room, kitchen, downstairs wc/cloaks, externally there is a front garden and a rear garden laid to lawn with patio area, driveway providing off road parking leading to integral garage. Viewing is strongly advised. A copy of the EPC will be available on request. EPC grade D.

## Our View

Entrance hall way, front door, laminate effect flooring, dining kitchen, range of wall and base units, integrated hob, oven, extractor, sink unit, plumbing for washing machine, rear door, downstairs wc/cloaks white suite, lounge/dining room, double glazed patio doors to rear garden, stairs to first flooring, bedroom 1 built in wardrobes, en-suite shower room, two further bedrooms, family bathroom, white suite. Externally a front garden, rear laid to lawn, patio area, driveway and integral garage.