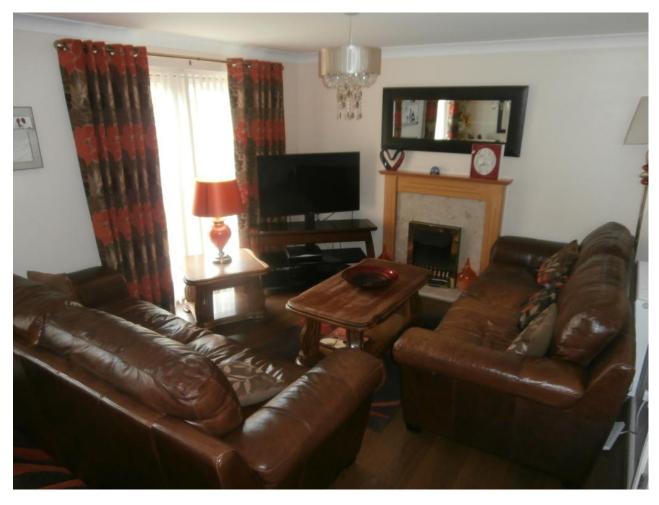

## Our View

Entrance hall way, front door, laminate effect flooring, dining kitchen, range of wall and base units, integrated hob, oven, extractor, sink unit, plumbing for washing machine, rear door, downstairs wc/cloaks white suite, lounge/dining room, double glazed patio doors to rear garden, stairs to first flooring, bedroom 1 built in wardrobes, en-suite shower room, two further bedrooms, family bathroom, white suite. Externally a front garden, rear laid to lawn, patio area, driveway and integral garage.