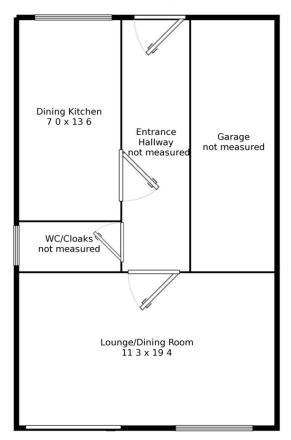

## Our View

Entrance hall way, front door, laminate effect flooring, dining kitchen, range of wall and base units, integrated hob, oven, extractor, sink unit, plumbing for washing machine, rear door, downstairs wc/cloaks white suite, lounge/dining room, double glazed patio doors to rear garden, stairs to first flooring, bedroom 1 built in wardrobes, en-suite shower room, two further bedrooms, family bathroom, white suite. Externally a front garden, rear laid to lawn, patio area, driveway and integral garage.

## Location

Situated between Ashton and Golborne, Golborne has a range of shops, schools and restaurants and gives access to the A580 East Lancs Road.

Ground Floor Floor Size: 29.8 m², 320.7 ft²

First Floor Floor Size: 29.1 m<sup>2</sup>, 312.8 ft<sup>2</sup>

Measurements are approximate. Not to scale. For illustrative purposes only.

IMPORTANT NOTE TO PURCHASERS: We endeavour to make our sales particulars accurate and reliable, however, they do not constitute or form part of an offer or any contract and none is to be relied upon as statements of representation or fact. The services, systems and appliances listed in this specification have not been tested by us and no guarantee as to their operating ability or efficiency is given. All measurements have been taken as guide to prospective buyers only, and are not precise. Floor plans where included are not to scale and accuracy is not guaranteed. If you require clarification or further information on any points, please contact us, especially if you are travelling some distance to view. Fixtures and fittings other than those mentioned are to be agreed with the seller.