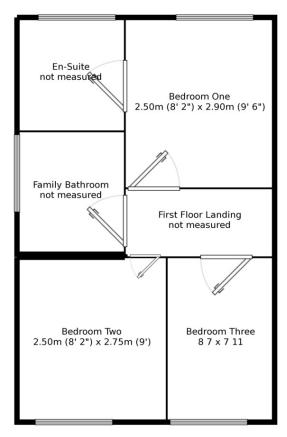

## Our View

Entrance hall way, front door, laminate effect flooring, dining kitchen, range of wall and base units, integrated hob, oven, extractor, sink unit, plumbing for washing machine, rear door, downstairs wc/cloaks white suite, lounge/dining room, double glazed patio doors to rear garden, stairs to first flooring, bedroom 1 built in wardrobes, en-suite shower room, two further bedrooms, family bathroom, white suite. Externally a front garden, rear laid to lawn, patio area, driveway and integral garage.

## Location

Situated between Ashton and Golborne, Golborne has a range of shops, schools and restaurants and gives access to the A580 East Lancs Road.

Ground Floor Floor Size: 29.8 m², 320.7 ft²

First Floor Floor Size: 29.1 m<sup>2</sup>, 312.8 ft<sup>2</sup>

Measurements are approximate. Not to scale. For illustrative purposes only.

IMPORTANT NOTE TO PURCHASERS: We endeavour to make our sales particulars accurate and reliable, however, they do not constitute or form part of an offer or any contract and none is to be relied upon as statements of representation or fact. The services, systems and appliances listed in this specification have not been tested by us and no guarantee as to their operating ability or efficiency is given. All measurements have been taken as guide to prospective buyers only, and are not precise. Floor plans where included are not to scale and accuracy is not guaranteed. If you require clarification or further information on any points, please contact us, especially if you are travelling some distance to view. Fixtures and fittings other than those mentioned are to be agreed with the seller.