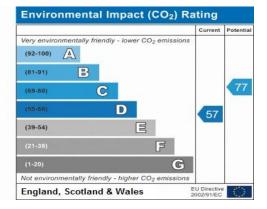

8' 6" (4.7m x 2.59m)

**GARDEN:** A pretty south facing landscaped garden with mature flourishing borders, mainly laid to lawn with patio area.

Directions: From our Bromley office, turn right along Widmore Road, and at the traffic lights turn right along Plaistow Lane. Continue along Plaistow lane then turn left onto Cambridge Road. Turn right onto Paxton Road and again onto the A2212 College Road. Take the second turning left onto Burnt Ash Lane then turn left onto Park Avenue. Turn right onto Kinnaird Avenue and turn right again onto Kinnaird Close. The property is situated on the left.





1st Floor

Approx. Floor Area 586 Sq.Ft. (54.5 Sq.M.) Total Approx. Floor Area 1464 Sq.Ft. (136.0 Sq.M.) For a paper of the one of the original of the original of the original of the original o





NOTICE. Whilst every effort has been made to ensure the accuracy of these sales details, they are for guidance purposes only and prospective purchasers or lessees are advised to seek their own professional advice as well as to satisfy themselves by inspection or otherwise as to their correctness. Some images have been taken using a wide angle lens. No representation or warranty whatever is made in relation to this property by Coady Phillips or its employees nor do such details form part of any offer or contract.