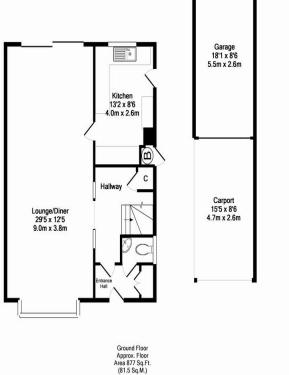

## **Coady Phillips**

- Four bedroom
- Modern detached house
- Quiet cut de sac
- **Close to Bromley town** . centre
- South facing garden •
- Detached garage and car port

LOUNGE/DINER 29' 5" x 12' 5" (8.97m x 3.78m)

KITCHEN 13' 2" x 8' 6" (4.01m x 2.59m)

BEDROOM 1 12' 9" x 12' 5" (3.89m x 3.78m)

BEDROOM 2 12' 9" x 9' 8" (3.89m x 2.95m)

BEDROOM 3 9' 8" x 8' 6" (2.95m x 2.59m)

BEDROOM 4 8' 6" x 7' 5" (2.59m x 2.26m)

BATHROOM 9' 9" x 5' 9" (2.97m x 1.75m)