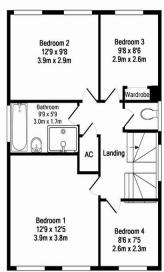

KITCHEN 13' 2" x 8' 6" (4.01m x 2.59m)

BEDROOM 1 12' 9" x 12' 5" (3.89m x 3.78m)

BEDROOM 2 12' 9" x 9' 8" (3.89m x 2.95m)

BEDROOM 3 9' 8" x 8' 6" (2.95m x 2.59m)

BEDROOM 4 8' 6" x 7' 5" (2.59m x 2.26m)

BATHROOM 9' 9" x 5' 9" (2.97m x 1.75m)

1st Floor

Approx. Floor Area 586 Sq.Ft. (54.5 Sq.M.) Total Approx. Floor Area 1464 Sq.Ft. (136.0 Sq.M.) For a paper of the one of the original of the original of the original of the original o

NOTICE. Whilst every effort has been made to ensure the accuracy of these sales details, they are for guidance purposes only and prospective purchasers or lessees are advised to seek their own professional advice as well as to satisfy themselves by inspection or otherwise as to their correctness. Some images have been taken using a wide angle lens. No representation or warranty whatever is made in relation to this property by Coady Phillips or its employees nor do such details form part of any offer or contract.