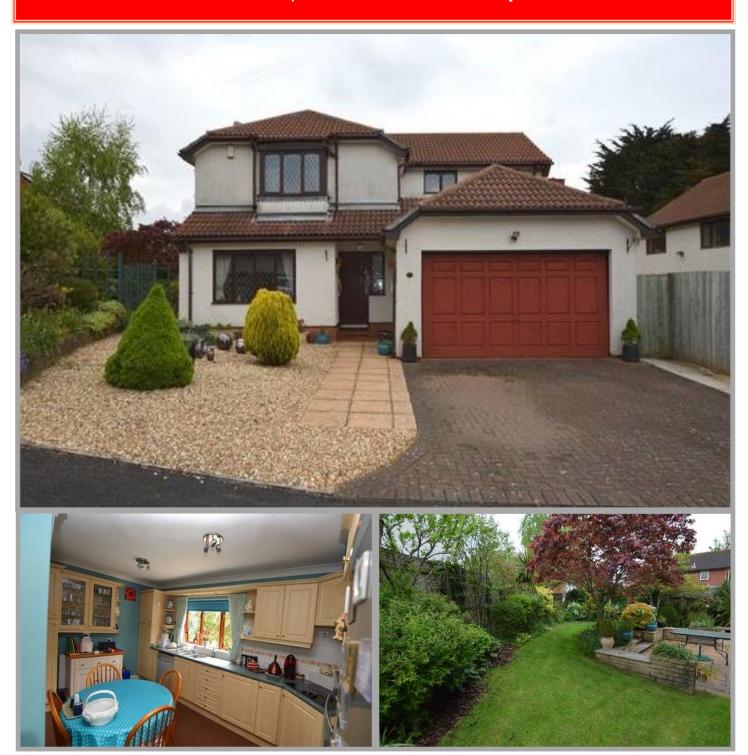

## **ABOUT THE PROPERTY:**

Bay Trees is one of a few executive detached homes in this quiet residential area. Situated in the village of Kennford on the outskirts of Exeter, Bay Trees is ideally located in the catchment area of Kenn C of E Primary School and the highly regarded pre-school.

The property offers good sized accommodation for a growing family with the downstairs offering a magnificent lounge diner with double doors into the conservatory and a well-equipped kitchen/breakfast room. Also located off the hall is a useful study/fifth bedroom which offers the flexibility to create an office for those who prefer to work from home.

Upstairs are 4 good size double bedrooms, the master having the benefit of a shower room ensuite, and a light and large family bathroom.

The rear garden is south facing made up of a large patio area with lawns surrounded by well stocked borders with shrubs and trees.

After a busy day the large double garage with its electric powered door provides parking for 2 cars and the drive way also has parking for 2 further cars.

This beautiful family home provides all the space you need along with a great location for getting the best out of the wonderful county that is Devon.