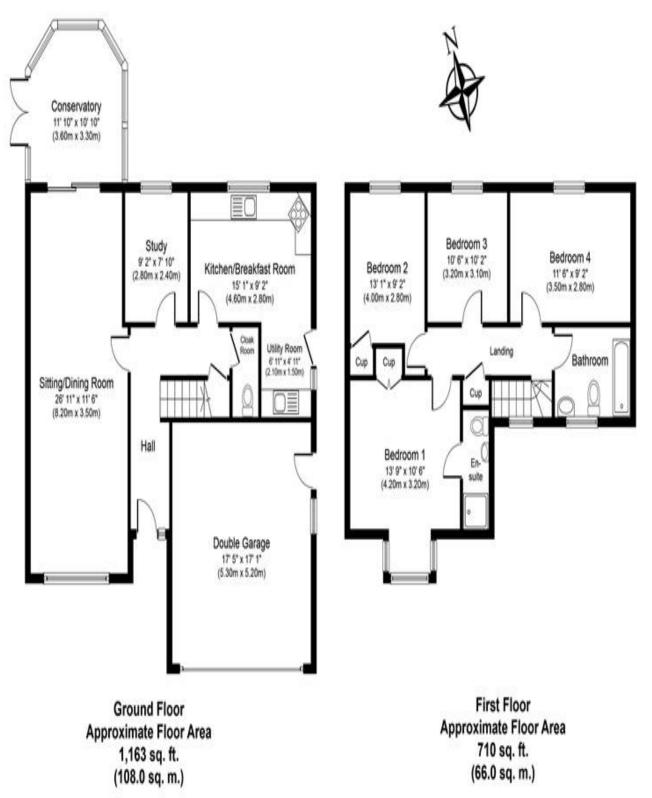

The property offers good sized accommodation for a growing family with the downstairs offering a magnificent lounge diner with double doors into the conservatory and a well-equipped kitchen/breakfast room. Also located off the hall is a useful study/fifth bedroom which offers the flexibility to create an office for those who prefer to work from home.

Upstairs are 4 good size double bedrooms, the master having the benefit of a shower room ensuite, and a light and large family bathroom.

The rear garden is south facing made up of a large patio area with lawns surrounded by well stocked borders with shrubs and trees.

After a busy day the large double garage with its electric powered door provides parking for 2 cars and the drive way also has parking for 2 further cars.

This beautiful family home provides all the space you need along with a great location for getting the best out of the wonderful county that is Devon.

Whilst every attempt has been made to ensure the accuracy of the floor plan contained here, measurements of doors, windows, rooms and any other items are approximate and no responsibility is taken for any error, omission, or mis-statement. This plan is for illustrative purposes only and should be used as such by any prospective purchaser or tenant. The services, systems and appliances shown have not been tested and no guarantee as to their operability or efficiency can be given.