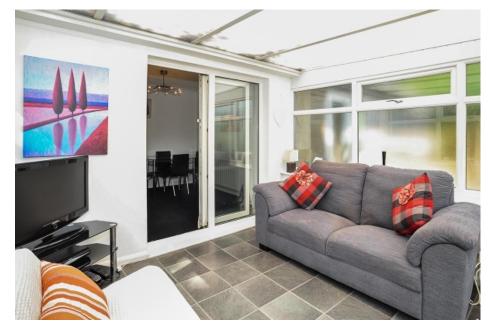

#### Our View

Delightful semi-detached property occupying a pleasant corner plot. Internally the entrance hall leads to the lounge, master bedroom, bathroom, fitted kitchen and second bedroom/dining room with access to the rear facing conservatory. With mains gas central heating and double glazed windows throughout. With a generous loft space with access via loft ladder boasting carpet and skylight.