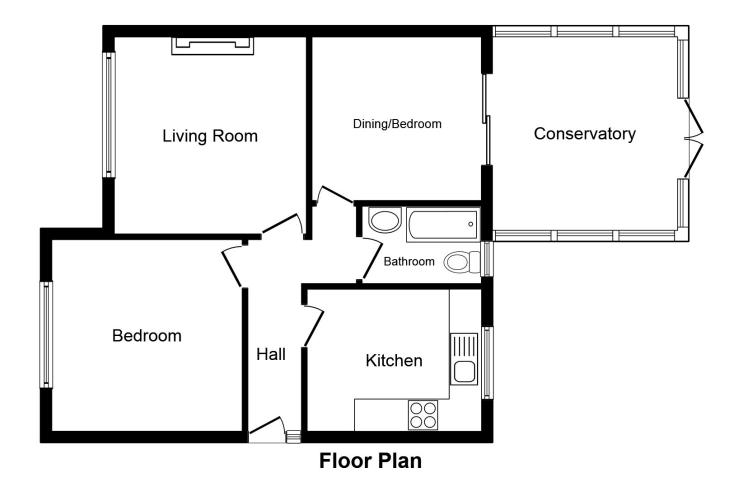

#### Our View

Delightful semi-detached property occupying a pleasant corner plot. Internally the entrance hall leads to the lounge, master bedroom, bathroom, fitted kitchen and second bedroom/dining room with access to the rear facing conservatory. With mains gas central heating and double glazed windows throughout. With a generous loft space with access via loft ladder boasting carpet and skylight.

This plan is for illustration purposes only and may not be representative of the property. Plan not to scale.

Powered by audioagent.com

IMPORTANT NOTE TO PURCHASERS: We endeavour to make our sales particulars accurate and reliable, however, they do not constitute or form part of an offer or any contract and none is to be relied upon as statements of representation or fact. The services, systems and appliances listed in this specification have not been tested by us and no guarantee as to their operating ability or efficiency is given. All measurements have been taken as guide to prospective buyers only, and are not precise. Floor plans where included are not to scale and accuracy is not guaranteed. If you require clarification or further information on any points, please contact us, especially if you are travelling some distance to view. Fixtures and fittings other than those mentioned are to be agreed with the seller.