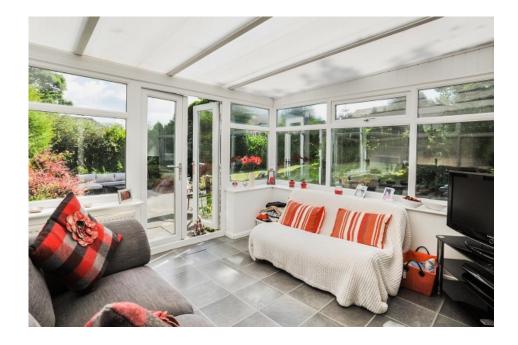

#### Our View

Delightful semi-detached property occupying a pleasant corner plot. Internally the entrance hall leads to the lounge, master bedroom, bathroom, fitted kitchen and second bedroom/dining room with access to the rear facing conservatory. With mains gas central heating and double glazed windows throughout. With a generous loft space with access via loft ladder boasting carpet and skylight.