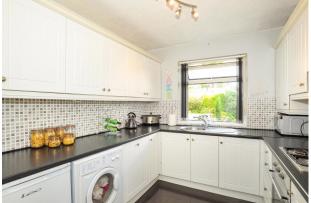

#### Property Description

Beautifully presented semi-detached bungalow located int he popular Great Horton Area of Bradford. Internally comprising of entrance hall, lounge, fitted kitchen, two bedrooms, conservatory and bathroom. The property benefits from a generous loft space accessed via recently installed loft ladder. Generous gardens reside to the rear with off road parking to the side leading to a detached garage. A copy of the EPC will be available on request. EPC Grade D.

#### Our View

Delightful semi-detached property occupying a pleasant corner plot. Internally the entrance hall leads to the lounge, master bedroom, bathroom, fitted kitchen and second bedroom/dining room with access to the rear facing conservatory. With mains gas central heating and double glazed windows throughout. With a generous loft space with access via loft ladder boasting carpet and skylight.