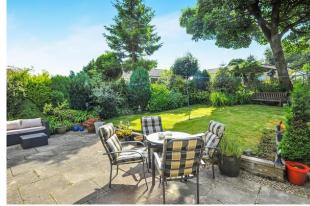

#### Our View

Delightful semi-detached property occupying a pleasant corner plot. Internally the entrance hall leads to the lounge, master bedroom, bathroom, fitted kitchen and second bedroom/dining room with access to the rear facing conservatory. With mains gas central heating and double glazed windows throughout. With a generous loft space with access via loft ladder boasting carpet and skylight.