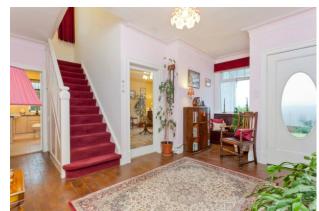

## Property Description

The accommodation comprises:- entrance hall, elegant sitting room (4.8m x 3.6m) with dual aspect widows, L - shaped family room (4.5m x 4.2m) / dining room (4.0m x 3.3m) / modern fitted kitchen (4.3m x 2.5m) with integrated fridge and dishwasher and there is also a free standing five ring range master gas cooker with double electric oven; utility room (2.4m x 2.1m), three generous bedrooms (3.9m x 3.6m, 3.9m x 3.0m, 4.0m x 3.6m - bedroom one would make an ideal guest suite with bathroom), walk-in cupboard and multi burning stove, 4th bedroom is currently a dressing room with easily detachable panel to return it to a bedroom and shower room (3.0m x 1.8m) have both rain and standard showers and are tiled with fitted furniture. Externally the property further benefits with two garages and ample parking for several cars. EPC Rating = Band D.