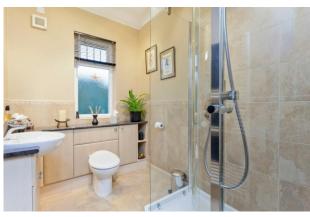

## Property Description

The accommodation comprises:- entrance hall, elegant sitting room (4.8m x 3.6m) with dual aspect widows, L - shaped family room (4.5m x 4.2m) / dining room (4.0m x 3.3m) / modern fitted kitchen (4.3m x 2.5m) with integrated fridge and dishwasher and there is also a free standing five ring range master gas cooker with double electric oven; utility room (2.4m x 2.1m), three generous bedrooms (3.9m x 3.6m, 3.9m x 3.0m, 4.0m x 3.6m - bedroom one would make an ideal guest suite with bathroom), walk-in cupboard and multi burning stove, 4th bedroom is currently a dressing room with easily detachable panel to return it to a bedroom and shower room (3.0m x 1.8m) have both rain and standard showers and are tiled with fitted furniture. Externally the property further benefits with two garages and ample parking for several cars. EPC Rating = Band D.