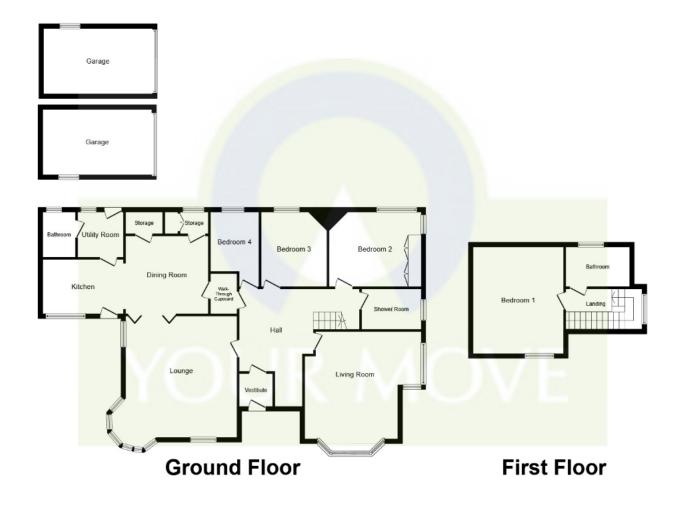

## Property Description

The accommodation comprises:- entrance hall, elegant sitting room (4.8m x 3.6m) with dual aspect widows, L - shaped family room (4.5m x 4.2m) / dining room (4.0m x 3.3m) / modern fitted kitchen (4.3m x 2.5m) with integrated fridge and dishwasher and there is also a free standing five ring range master gas cooker with double electric oven; utility room (2.4m x 2.1m), three generous bedrooms (3.9m x 3.6m, 3.9m x 3.0m, 4.0m x 3.6m - bedroom one would make an ideal guest suite with bathroom), walk-in cupboard and multi burning stove, 4th bedroom is currently a dressing room with easily detachable panel to return it to a bedroom and shower room (3.0m x 1.8m) have both rain and standard showers and are tiled with fitted furniture. Externally the property further benefits with two garages and ample parking for several cars. EPC Rating = Band D.

This plan is for illustration purposes only and may not be representative of the property. Plan not to scale.

Powered by audioagent.com

IMPORTANT NOTE TO PURCHASERS: We endeavour to make our sales particulars accurate and reliable, however, they do not constitute or form part of an offer or any contract and none is to be relied upon as statements of representation or fact. The services, systems and appliances listed in this specification have not been tested by us and no guarantee as to their operating ability or efficiency is given. All measurements have been taken as guide to prospective buyers only, and are not precise. Floor plans where included are not to scale and accuracy is not guaranteed. If you require clarification or further information on any points, please contact us, especially if you are travelling some distance to view. Fixtures and fittings other than those mentioned are to be agreed with the seller.