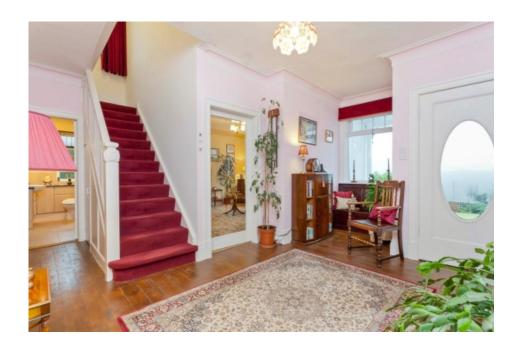

## Property Description

The accommodation comprises:- entrance hall, elegant sitting room (4.8m x 3.6m) with dual aspect widows, L - shaped family room (4.5m x 4.2m) / dining room (4.0m x 3.3m) / modern fitted kitchen (4.3m x 2.5m) with integrated fridge and dishwasher and there is also a free standing five ring range master gas cooker with double electric oven; utility room (2.4m x 2.1m), three generous bedrooms (3.9m x 3.6m, 3.9m x 3.0m, 4.0m x 3.6m - bedroom one would make an ideal guest suite with bathroom), walk-in cupboard and multi burning stove, 4th bedroom is currently a dressing room with easily detachable panel to return it to a bedroom and shower room (3.0m x 1.8m) have both rain and standard showers and are tiled with fitted furniture. Externally the property further benefits with two garages and ample parking for several cars. EPC Rating = Band D.