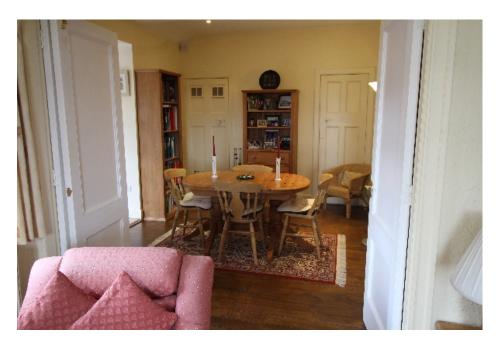

## Property Description

The accommodation comprises:- entrance hall, elegant sitting room (4.8m x 3.6m) with dual aspect widows, L - shaped family room (4.5m x 4.2m) / dining room (4.0m x 3.3m) / modern fitted kitchen (4.3m x 2.5m) with integrated fridge and dishwasher and there is also a free standing five ring range master gas cooker with double electric oven; utility room (2.4m x 2.1m), three generous bedrooms (3.9m x 3.6m, 3.9m x 3.0m, 4.0m x 3.6m - bedroom one would make an ideal guest suite with bathroom), walk-in cupboard and multi burning stove, 4th bedroom is currently a dressing room with easily detachable panel to return it to a bedroom and shower room (3.0m x 1.8m) have both rain and standard showers and are tiled with fitted furniture. Externally the property further benefits with two garages and ample parking for several cars. EPC Rating = Band D.