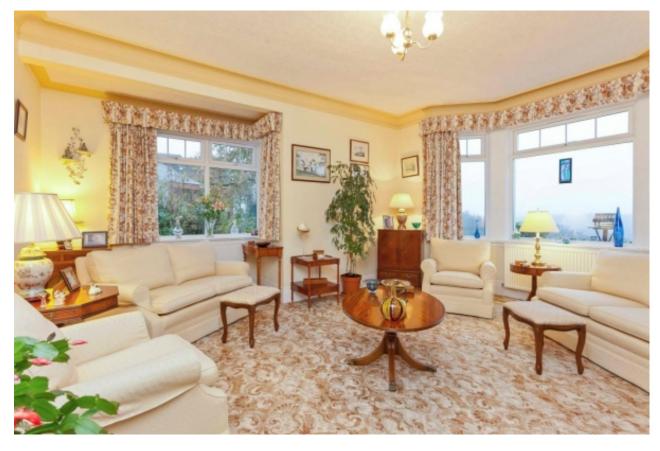

## Property Description

The accommodation comprises:- entrance hall, elegant sitting room (4.8m x 3.6m) with dual aspect widows, L - shaped family room (4.5m x 4.2m) / dining room (4.0m x 3.3m) / modern fitted kitchen (4.3m x 2.5m) with integrated fridge and dishwasher and there is also a free standing five ring range master gas cooker with double electric oven; utility room (2.4m x 2.1m), three generous bedrooms (3.9m x 3.6m, 3.9m x 3.0m, 4.0m x 3.6m - bedroom one would make an ideal guest suite with bathroom), walk-in cupboard and multi burning stove, 4th bedroom is currently a dressing room with easily detachable panel to return it to a bedroom and shower room (3.0m x 1.8m) have both rain and standard showers and are tiled with fitted furniture. Externally the property further benefits with two garages and ample parking for several cars. EPC Rating = Band D.

## Our View

This stunning well presented detached villa offers stunning panoramic views. This fantastic home must be viewed in order to allow full appreciation.