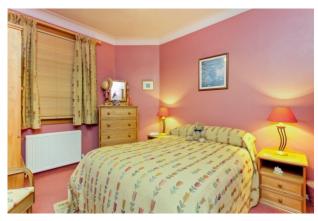

## Property Description

The accommodation comprises:- entrance hall, elegant sitting room (4.8m x 3.6m) with dual aspect widows, L - shaped family room (4.5m x 4.2m) / dining room (4.0m x 3.3m) / modern fitted kitchen (4.3m x 2.5m) with integrated fridge and dishwasher and there is also a free standing five ring range master gas cooker with double electric oven; utility room (2.4m x 2.1m), three generous bedrooms (3.9m x 3.6m, 3.9m x 3.0m, 4.0m x 3.6m - bedroom one would make an ideal guest suite with bathroom), walk-in cupboard and multi burning stove, 4th bedroom is currently a dressing room with easily detachable panel to return it to a bedroom and shower room (3.0m x 1.8m) have both rain and standard showers and are tiled with fitted furniture. Externally the property further benefits with two garages and ample parking for several cars. EPC Rating = Band D.