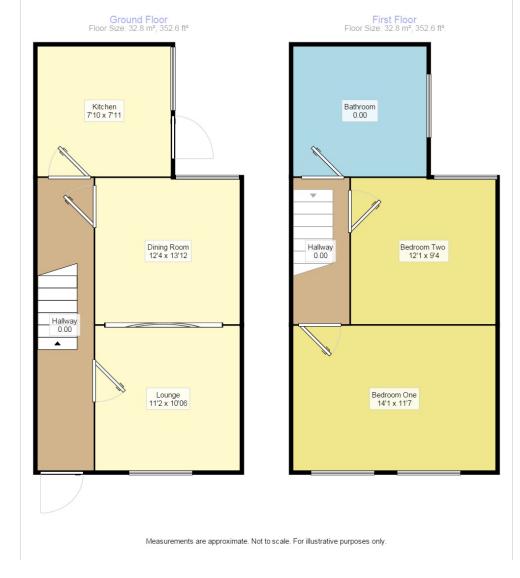

## Property Description

A two bedroom mid terraced property that in brief comprises to the ground floor of entrance hall, lounge, dining room and kitchen. To the first floor there are two double bedrooms and the family bathroom. Externally there is a rear yard. EPC Rating is Awaiting and a copy will be made available on request.