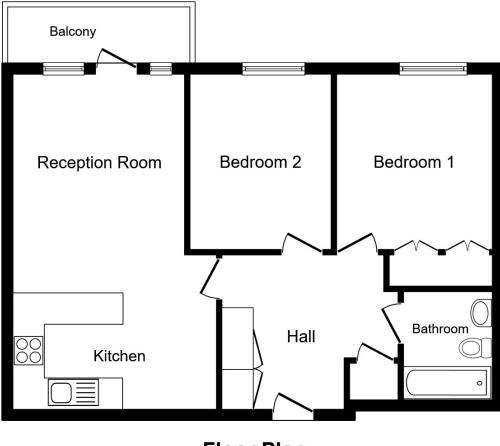

## Location

By road Challenge court is accessed from the A316 which leads in turn to the motorway network. By foot Twickenham town center and Railway Station are a short walk.

Floor Plan

This plan is for illustration purposes only and may not be representative of the property. Plan not to scale.