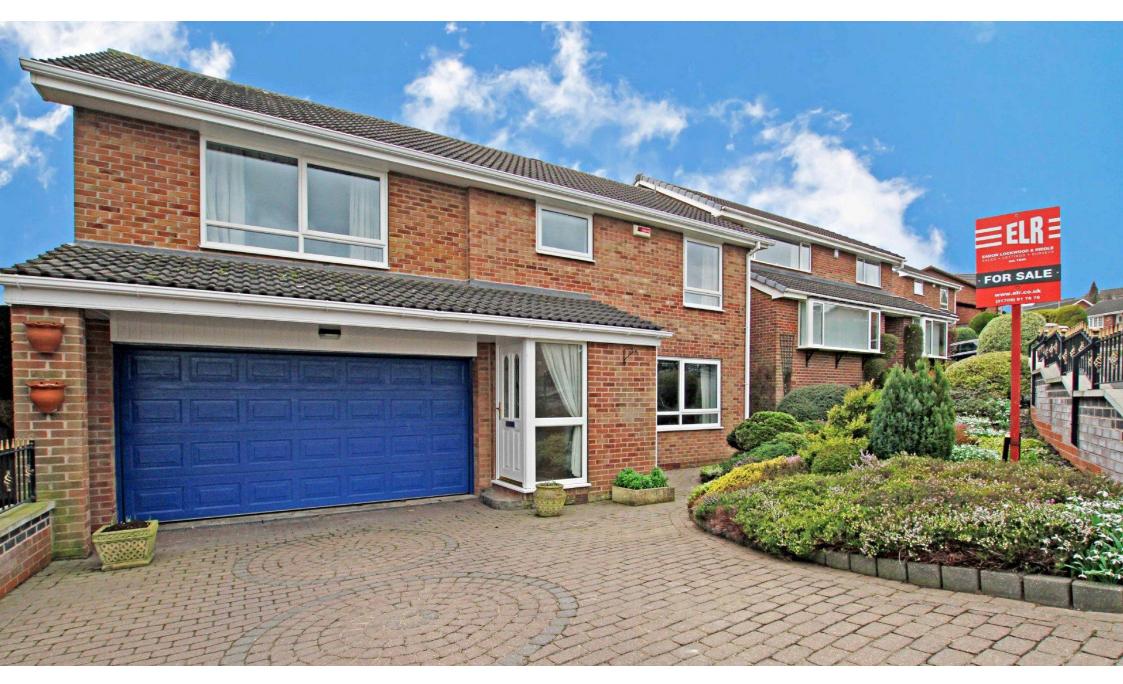

51 Woodfoot Road, Moorgate, Rotherham, South Yorkshire, S60 3DZ

Offered with No upward chain & situated upon the ever desirable & popular Duke of Norfolk estate, is this 5 bedroom detached executive family home with en suite facilities to one of the bedrooms & a most generously sized principle bedroom with fitted wardrobes.

Having been well looked after throughout by our current vendors this property truly warrants an early internal inspection to fully be appreciated. From the Dining Area are wooden bi-fold doors to the conservatory which when opened creates either a large Dining area making it fabulous for entertaining or alternatively an extra large conservatory space!

- A 5 bedroom detached executive home
- Rear Conservatory
- En suite facilities
- Utility Room
- Double integral garage
- Kitchen with integrated electrical appliances
- Rear enclosed tapered lawned garden
- Burglar alarm system
- Bi-fold doors from Dining Area to Conservatory
- No upward chain