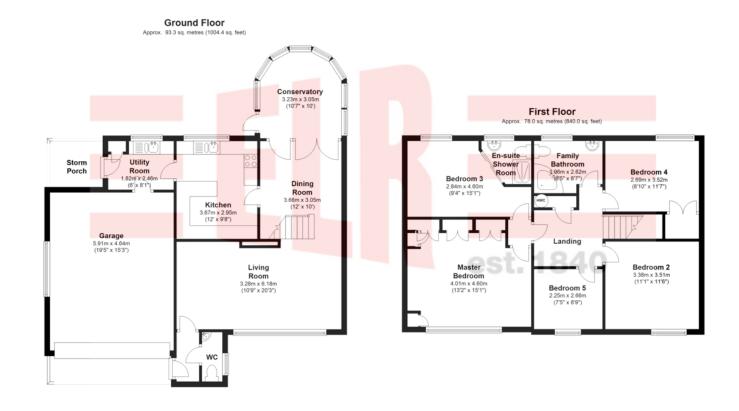

## **EADON LOCKWOOD & RIDDLE**

SALES • LETTINGS • SURVEYS

Total area: approx. 171.3 sq. metres (1844.3 sq. feet)

Whilst every effort has been made to ensure the accuracy of the floorplan this plan is for reference only to location of rooms and property layout for detailed measurements please refer to the brochure or advice from the marketing Agent. UK Energy Assessors Ltd accept no responsibility for measurements and Gross areas of a property they have not visited.

Plan produced using PlanUp.

51 Woodfoot Road

Bakewell 3 Royal Oak Place Matlock Street Bakewell DE45 1HD Tel: 01629 700699

E-mail: bakewell@elr.co.uk

Banner Cross 888 Ecclesall Road Banner Cross Sheffield S11 8TP Tel: 01142 683388