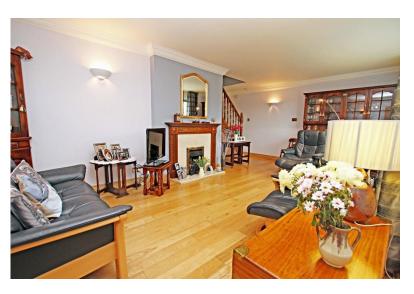

Having been well looked after throughout by our current vendors this property truly warrants an early internal inspection to fully be appreciated. From the Dining Area are wooden bi-fold doors to the conservatory which when opened creates either a large Dining area making it fabulous for entertaining or alternatively an extra large conservatory space!