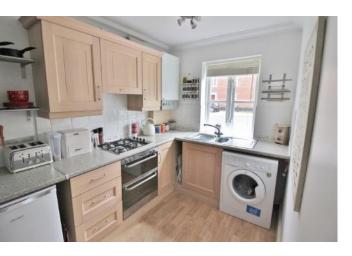

### **Kitchen/Diner** 6'7 x 16'4 (2.02m x 4.98m)

Sealed unit double glazed window to the front aspect, wall, base and drawer units, roll edge work surfaces, combi boiler, wood effect floor, sink and drainer unit, double oven, hob with extractor fan over, radiator.