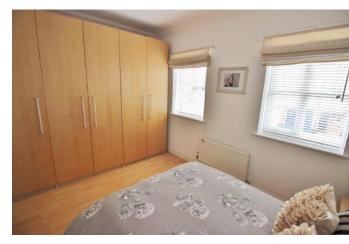

#### **Bedroom One** 8'9 x 12'11 (2.67m x 3.95m)

Two sealed unit double glazed windows to the rear aspect, radiator, wood effect floor.