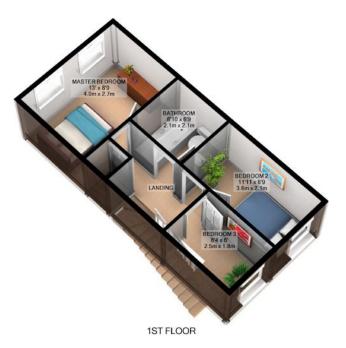

### **First Floor Landing**

Airing cupboard, radiator, doors to:-

### **Bedroom Three** 6'0 x 8'3 (1.83m x 2.53m)

Sealed unit double glazed window to front aspect, wood effect floor, radiator.

### **Bedroom Two** 6'8 x 11'11 (2.03m x 3.63m)

Sealed unit double glazed window to front aspect, radiator, wood effect floor, loft access.

### **Bathroom** 6'10 x 6'9 (2.09m x 2.05m)

A three piece suite comprising low level WC, bath with shower over, pedestal wash hand basin, tiled splashbacks, radiator, extractor fan, tiled floor.

#### **Bedroom One** 8'9 x 12'11 (2.67m x 3.95m)

Two sealed unit double glazed windows to the rear aspect, radiator, wood effect floor.