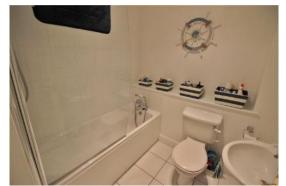

### **Bathroom** 6'10 x 6'9 (2.09m x 2.05m)

A three piece suite comprising low level WC, bath with shower over, pedestal wash hand basin, tiled splashbacks, radiator, extractor fan, tiled floor.