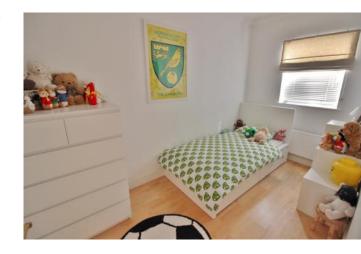

### **Bedroom Three** 6'0 x 8'3 (1.83m x 2.53m)

Sealed unit double glazed window to front aspect, wood effect floor, radiator.

### **Bedroom Two** 6'8 x 11'11 (2.03m x 3.63m)

Sealed unit double glazed window to front aspect, radiator, wood effect floor, loft access.