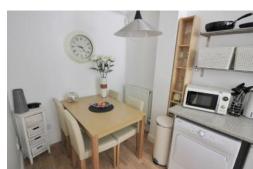

### **Kitchen/Diner** 6'7 x 16'4 (2.02m x 4.98m)

Sealed unit double glazed window to the front aspect, wall, base and drawer units, roll edge work surfaces, combi boiler, wood effect floor, sink and drainer unit, double oven, hob with extractor fan over, radiator.