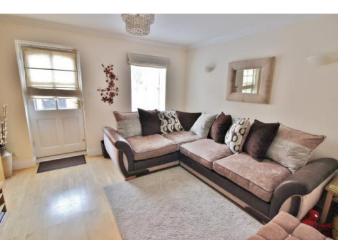

#### **Lounge** 11'5 x 13'1 (3.46m x 3.9m)

Door to the rear garden, sealed unit double glazed window to the rear aspect, radiator, wood effect floor.