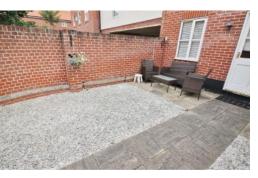

#### Rear Garden

Enclosed courtyard garden with patio area, gate to the rear leading to the garage.