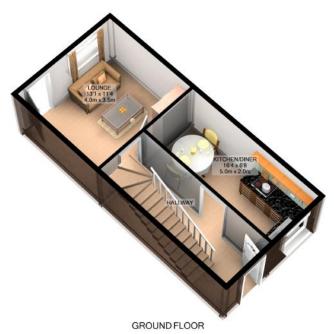

## **Accommodation Comprises...**

Door to front, radiator, wood effect floor, stairs to first floor, under stairs cupboard, doors to .

#### **Lounge** 11'5 x 13'1 (3.46m x 3.9m)

Door to the rear garden, sealed unit double glazed window to the rear aspect, radiator, wood effect floor.

### **Kitchen/Diner** 6'7 x 16'4 (2.02m x 4.98m)

Sealed unit double glazed window to the front aspect, wall, base and drawer units, roll edge work surfaces, combi boiler, wood effect floor, sink and drainer unit, double oven, hob with extractor fan over, radiator.