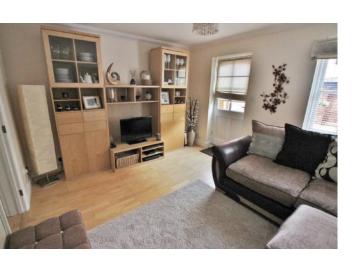

#### **Lounge** 11'5 x 13'1 (3.46m x 3.9m)

Door to the rear garden, sealed unit double glazed window to the rear aspect, radiator, wood effect floor.