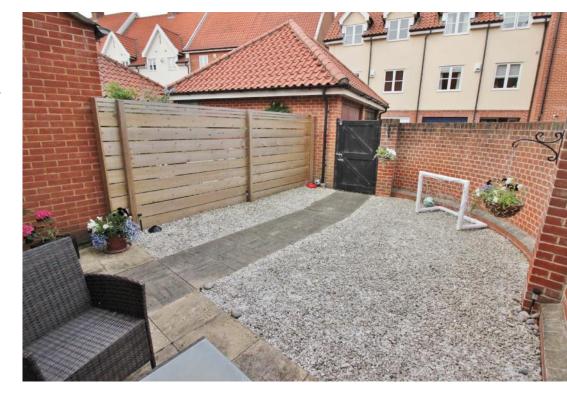

#### Rear Garden

Enclosed courtyard garden with patio area, gate to the rear leading to the garage.