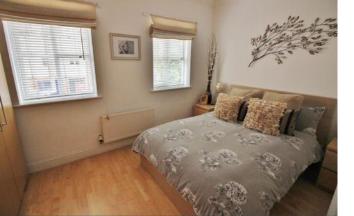

#### **Bedroom One** 8'9 x 12'11 (2.67m x 3.95m)

Two sealed unit double glazed windows to the rear aspect, radiator, wood effect floor.