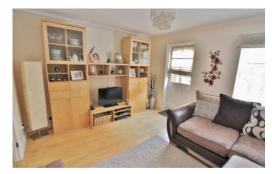

#### **Lounge** 11'5 x 13'1 (3.46m x 3.9m)

Door to the rear garden, sealed unit double glazed window to the rear aspect, radiator, wood effect floor.