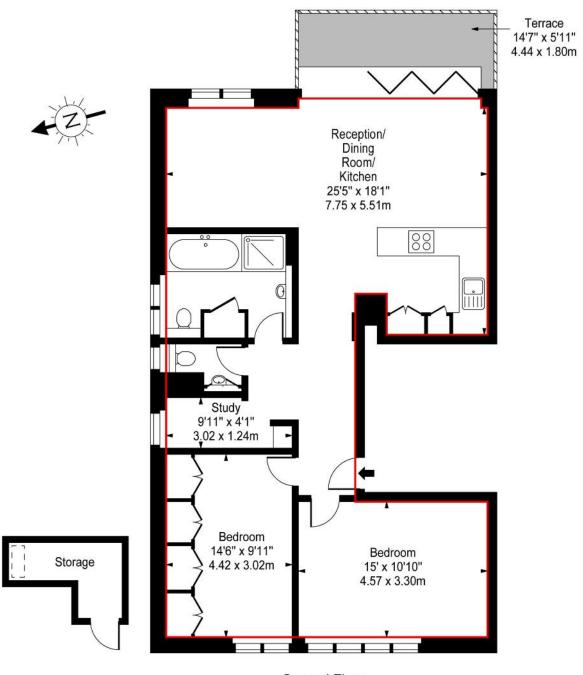

## Athenaeum Hall, Vale of Heath, NW3

Second Floor

Approximate Square Footage Within Red Line 935 Sq Ft - 86.86 Sq M

(Excluding Storage)

For Illustration Purposes Only - Not To Scale Floor Plan by www.nogaphotostudio.com Ref: No.29430

This floor plan should be used as a general outline for guidance only. Any intending purchaser or lessee should satisfy themselves by inspection, searches, enquiries and full survey as to the correctness of each statement. Any areas, measurements or distances quoted are approximate and should not be used to value a property or be the basis of any sale or let.