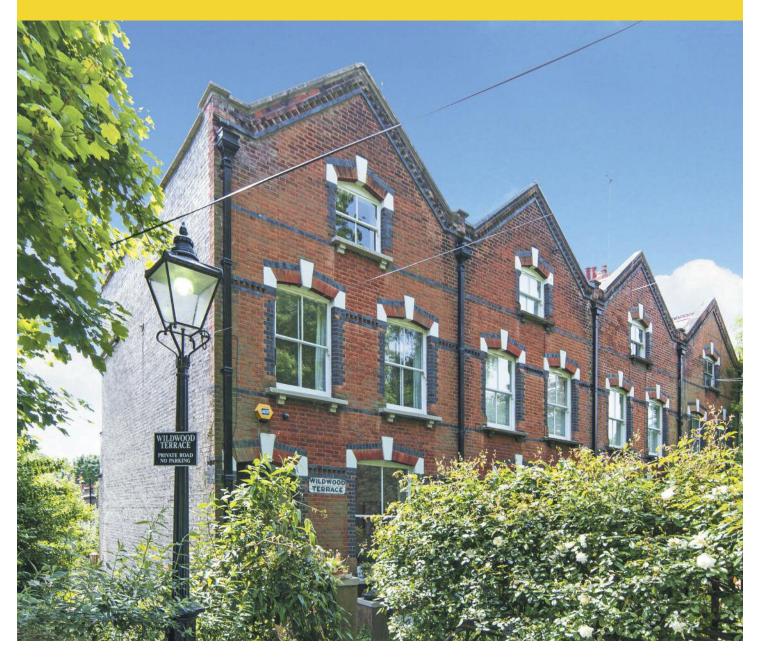

## WILDWOOD TERRACE HAMPSTEAD HEATH NW3 £1,900,000 SOLE AGENT

An attractive end of terrace Victorian family house set in a semi-rural location directly opposite Hampstead Heath, towards the end of a private road.

In the same family ownership since 1957, the property provides 1,762 sq ft of accommodation over four floors and benefits from a stunning 65ft front garden which spans the entire terrace, together with a 20ft south facing rear patio with direct access on to Wildwood Grove.

This notable terrace forms part of a charming enclave known as North End which is adjacent to the heath.

Properties of such provenance in such a picturesque setting rarely come to the current market.

3/4 Bedrooms – 2 Bathrooms (1 En Suite) – Shower Room – Double Reception Room – Dining Room – Kitchen – Utility Room – Guest WC – 64ft Front Garden & 20ft Rear Patio – Residents Parking