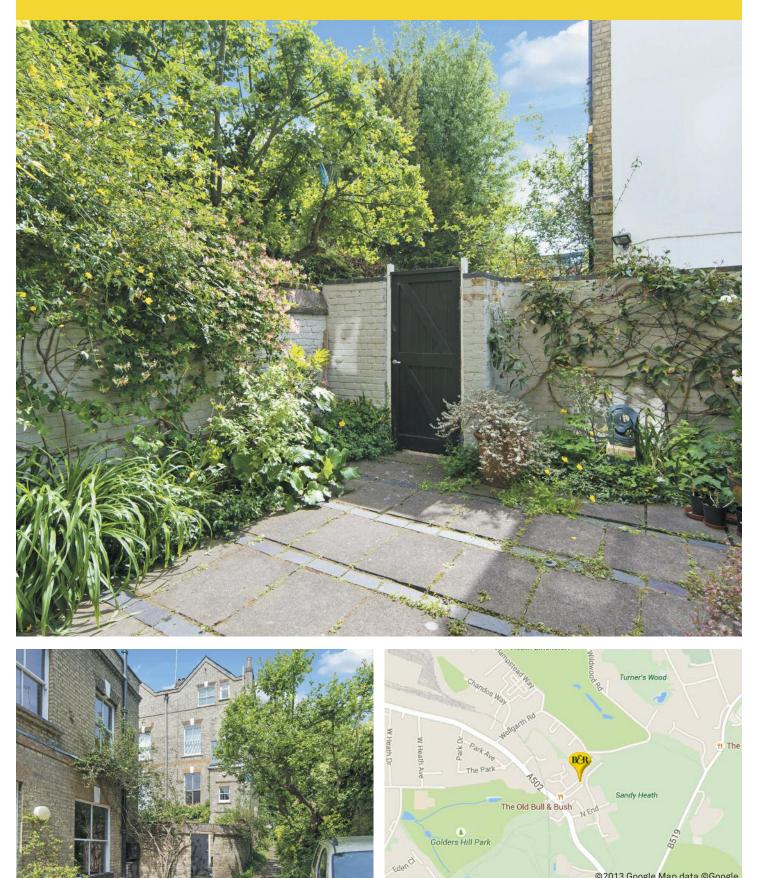

In the same family ownership since 1957, the property provides 1,762 sq ft of accommodation over four floors and benefits from a stunning 65ft front garden which spans the entire terrace, together with a 20ft south facing rear patio with direct access on to Wildwood Grove.

This notable terrace forms part of a charming enclave known as North End which is adjacent to the heath.

Properties of such provenance in such a picturesque setting rarely come to the current market.

3/4 Bedrooms – 2 Bathrooms (1 En Suite) – Shower Room – Double Reception Room – Dining Room – Kitchen – Utility Room – Guest WC – 64ft Front Garden & 20ft Rear Patio – Residents Parking