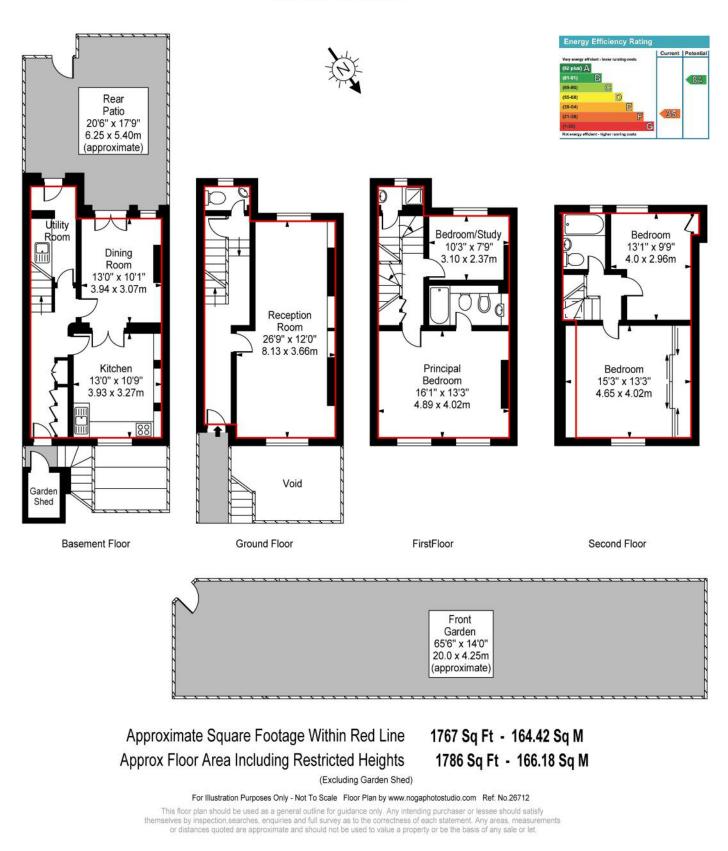

In the same family ownership since 1957, the property provides 1,762 sq ft of accommodation over four floors and benefits from a stunning 65ft front garden which spans the entire terrace, together with a 20ft south facing rear patio with direct access on to Wildwood Grove.

This notable terrace forms part of a charming enclave known as North End which is adjacent to the heath.

Properties of such provenance in such a picturesque setting rarely come to the current market.

3/4 Bedrooms – 2 Bathrooms (1 En Suite) – Shower Room – Double Reception Room – Dining Room – Kitchen – Utility Room – Guest WC – 64ft Front Garden & 20ft Rear Patio – Residents Parking