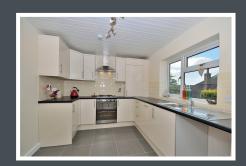

## **DESCRIPTION**

A recently renovated apartment in the highly sought after location of Appleton. This lovely first floor property has two bedrooms with an en-suite to the master, a spacious lounge, a modern kitchen, a four piece family bathroom and the added benefit of a garage. With communal gardens and private parking this really is an attractive property in a popular location.

Access to this property is via a secure intercom system. There are two freshly decorated bedrooms, a brand new kitchen and brand new bathroom and a generous sized lounge. This home would be perfect for a first time buyer or anyone looking to downsize in the area.

## First Floor

Entrance Hall

Lounge 5.4m x 3.3m
 Kitchen 3.3m x 2.8m
 Master Bedroom 3.7m x 3.3m
 En-suite 3.0m x 1.8m
 Bedroom Two 4.1m x 3.0m

• Bathroom 3.0m x 2.0m