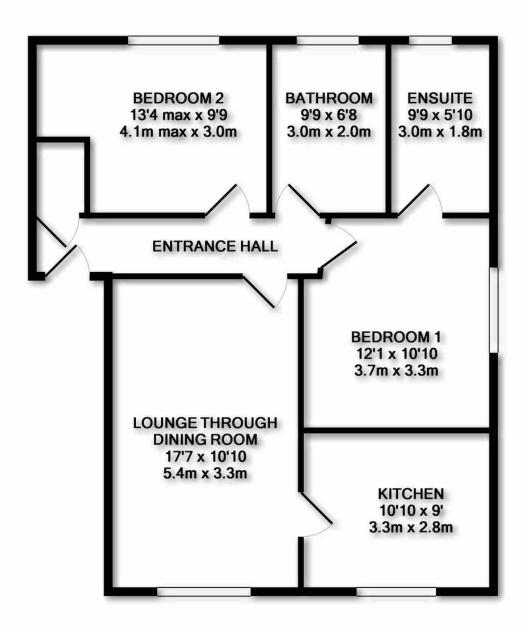

## First Floor

Entrance Hall

Lounge 5.4m x 3.3m
 Kitchen 3.3m x 2.8m
 Master Bedroom 3.7m x 3.3m
 En-suite 3.0m x 1.8m
 Bedroom Two 4.1m x 3.0m

• Bathroom 3.0m x 2.0m