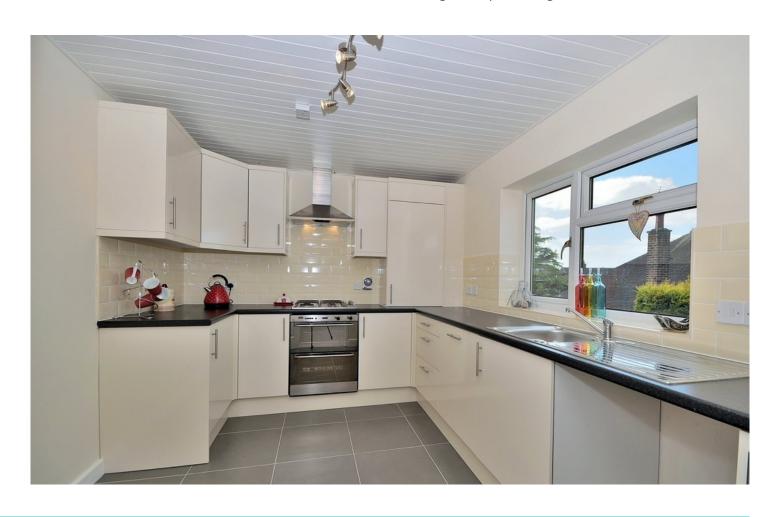

## **DESCRIPTION**

A recently renovated apartment in the highly sought after location of Appleton. This lovely first floor property has two bedrooms with an en-suite to the master, a spacious lounge, a modern kitchen, a four piece family bathroom and the added benefit of a garage. With communal gardens and private parking this really is an attractive property in a popular location.

Access to this property is via a secure intercom system. There are two freshly decorated bedrooms, a brand new kitchen and brand new bathroom and a generous sized lounge. This home would be perfect for a first time buyer or anyone looking to downsize in the area.

## First Floor

Entrance Hall

Lounge 5.4m x 3.3m
 Kitchen 3.3m x 2.8m
 Master Bedroom 3.7m x 3.3m
 En-suite 3.0m x 1.8m
 Bedroom Two 4.1m x 3.0m

• Bathroom 3.0m x 2.0m