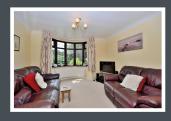

To the ground floor you will find three good sized reception rooms, the front sitting room has bay windows and French doors leading in to the lounge, the dining room has patio doors leading out on to the garden and access to the contemporary kitchen. To the first floor there are three generous sized bedrooms with fitted wardrobes to the master and 2nd bedroom and a four piece family bathroom.

### **GROUND FLOOR**

Entrance Hall

Sitting Room 3.4m x 3.7m 4.0m x 3.7m Lounge **Dining Room** 3.4m x 2.8m Kitchen 5.3m x 2.7m