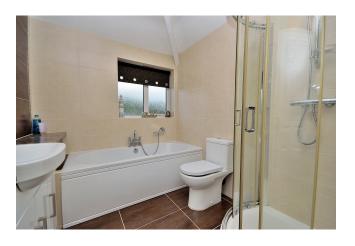

To the ground floor you will find three good sized reception rooms, the front sitting room has bay windows and French doors leading in to the lounge, the dining room has patio doors leading out on to the garden and access to the contemporary kitchen. To the first floor there are three generous sized bedrooms with fitted wardrobes to the master and 2nd bedroom and a four piece family bathroom.

### FIRST FLOOR

Landing

Master Bedroom 3.9m x 3.7m Bedroom Two 4.5m x 3.7m **Bedroom Three** 2.3m x 2.2m Bathroom 2.5m x 2.2m