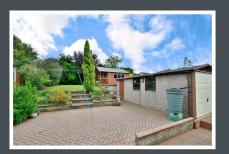

### **GARDENS**

To the rear of the property there is a beautiful garden, with a large area laid to lawn and a delightful patio area perfect for alfresco dining. You will also find an idyllic summer house featuring a hot tub. To the front of the property there is driveway parking for multiple cars and a garage.