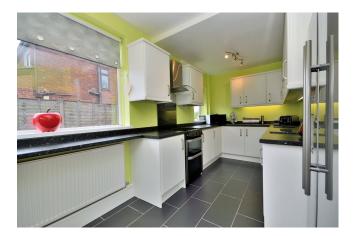

### **DESCRIPTION**

A wonderful semi-detached home in a sought after area near to Warrington town centre and within walking distance of the popular village of Stockton Heath. This beautiful property has three bedrooms, three reception rooms, a modern kitchen and a four piece family bathroom. With driveway parking for multiple cars and a large garden this really is an attractive home in a great location.

To the ground floor you will find three good sized reception rooms, the front sitting room has bay windows and French doors leading in to the lounge, the dining room has patio doors leading out on to the garden and access to the contemporary kitchen. To the first floor there are three generous sized bedrooms with fitted wardrobes to the master and 2nd bedroom and a four piece family bathroom.

### **GROUND FLOOR**

Entrance Hall

Sitting Room 3.4m x 3.7m 4.0m x 3.7m Lounge **Dining Room** 3.4m x 2.8m Kitchen 5.3m x 2.7m