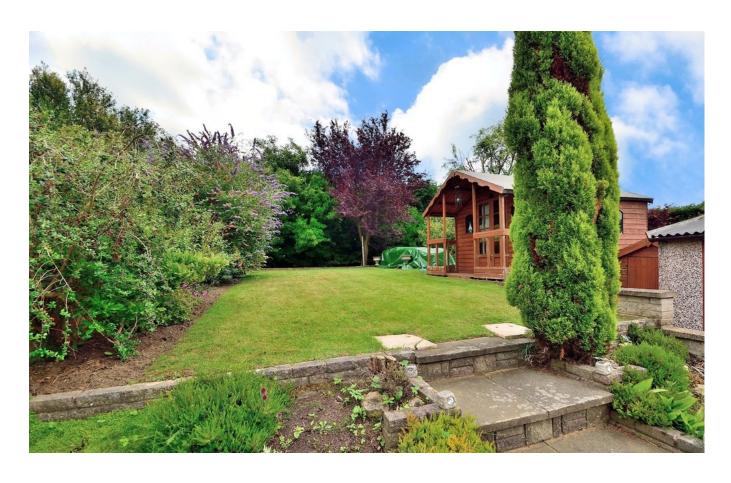

### **GARDENS**

To the rear of the property there is a beautiful garden, with a large area laid to lawn and a delightful patio area perfect for alfresco dining. You will also find an idyllic summer house featuring a hot tub. To the front of the property there is driveway parking for multiple cars and a garage.