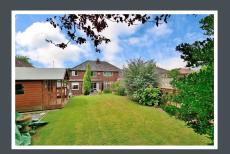

### **GARDENS**

To the rear of the property there is a beautiful garden, with a large area laid to lawn and a delightful patio area perfect for alfresco dining. You will also find an idyllic summer house featuring a hot tub. To the front of the property there is driveway parking for multiple cars and a garage.