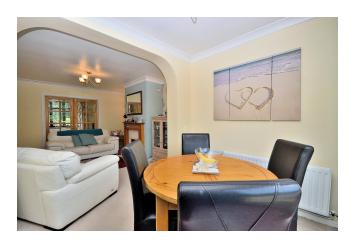

To the ground floor you will find three good sized reception rooms, the front sitting room has bay windows and French doors leading in to the lounge, the dining room has patio doors leading out on to the garden and access to the contemporary kitchen. To the first floor there are three generous sized bedrooms with fitted wardrobes to the master and 2nd bedroom and a four piece family bathroom.

### **GROUND FLOOR**

Entrance Hall

Sitting Room 3.4m x 3.7m 4.0m x 3.7m Lounge **Dining Room** 3.4m x 2.8m Kitchen 5.3m x 2.7m