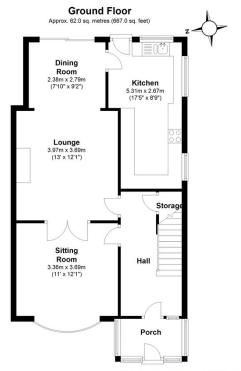

# SUMMARY OF ACCOMMODATION

### **GROUND FLOOR**

Entrance Hall

Sitting Room 3.4m x 3.7m 4.0m x 3.7m Lounge **Dining Room** 3.4m x 2.8m Kitchen 5.3m x 2.7m

# First Floor Approx. 44.9 sq. metres (483.8 sq. feet) Bedroom 2 3.47m x 3.69m (11'5" x 12'1") Bedroom 1 3.86m x 3.69m (12'8" x 12'1") Bedroom 3 2.34m x 2.22m (7'8" x 7'3")

Total area: approx. 107.0 sq. metres (1151.4 sq. feet)