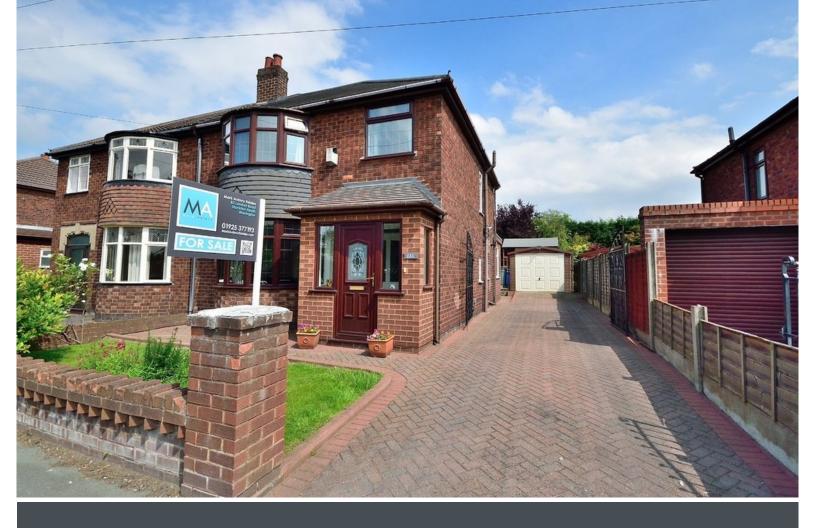

# Chester Road, Warrington, Cheshire

Asking Price Of £220,000

### **DESCRIPTION**

A wonderful semi-detached home in a sought after area near to Warrington town centre and within walking distance of the popular village of Stockton Heath. This beautiful property has three bedrooms, three reception rooms, a modern kitchen and a four piece family bathroom. With driveway parking for multiple cars and a large garden this really is an attractive home in a great location.

### **GARDENS**

To the rear of the property there is a beautiful garden, with a large area laid to lawn and a delightful patio area perfect for alfresco dining. You will also find an idyllic summer house featuring a hot tub. To the front of the property there is driveway parking for multiple cars and a garage.