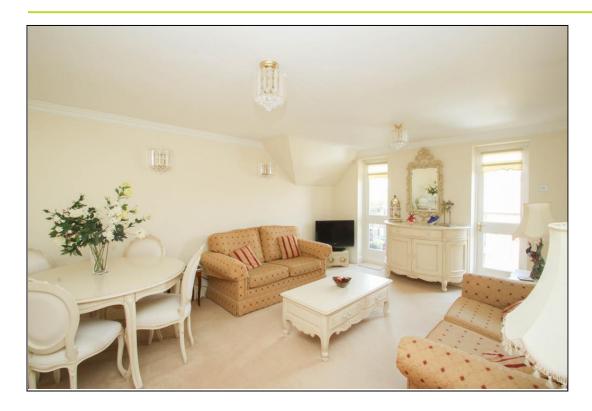

TOTAL APPROX. FLOOR AREA 829 SQ.FT. (77.0 SQ.M.)

Located in The Watergardens on the much favoured Hart Grove development is this two bedroom, two bathroom top floor apartment. Being well presented throughout this light and spacious property offers accommodation that includes a generous lounge and dining area with balcony, a well appointed kitchen, two double bedrooms with an en-suite shower room to the master, a family bathroom and loft space. There is a lift to all floors, secure video entry, allocated parking, well tended communal gardens and external storage. Ideally located for the Central Line.