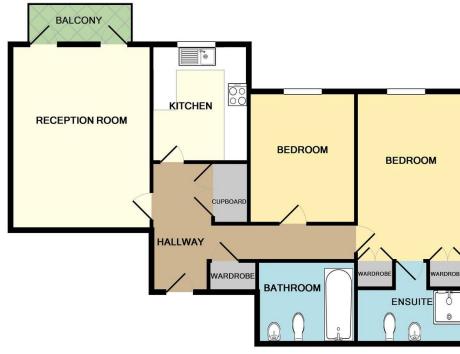

TOTAL APPROX. FLOOR AREA 829 SQ.FT. (77.0 SQ.M.)

Located in The Watergardens on the much favoured Hart Grove development is this two bedroom, two bathroom top floor apartment. Being well presented throughout this light and spacious property offers accommodation that includes a generous lounge and dining area with balcony, a well appointed kitchen, two double bedrooms with an en-suite shower room to the master, a family bathroom and loft space. There is a lift to all floors, secure video entry, allocated parking, well tended communal gardens and external storage. Ideally located for the Central Line.