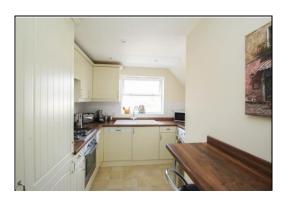

TOTAL APPROX. FLOOR AREA 829 SQ.FT. (77.0 SQ.M.)

Located in The Watergardens on the much favoured Hart Grove development is this two bedroom, two bathroom top floor apartment. Being well presented throughout this light and spacious property offers accommodation that includes a generous lounge and dining area with balcony, a well appointed kitchen, two double bedrooms with an en-suite shower room to the master, a family bathroom and loft space. There is a lift to all floors, secure video entry, allocated parking, well tended communal gardens and external storage. Ideally located for the Central Line.