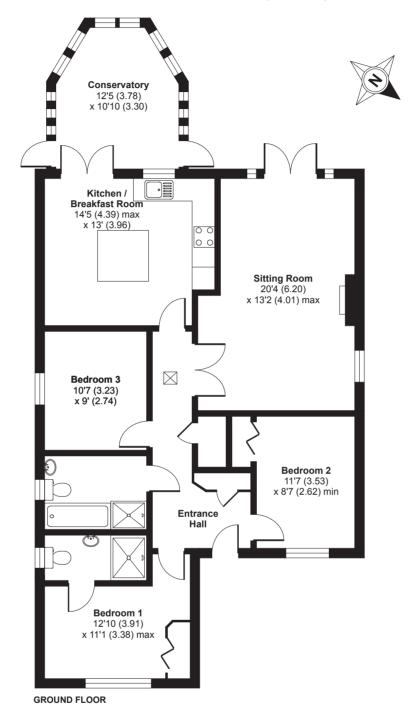

### Ashmead Close, Churchdown, Gloucester, GL3

APPROX. GROSS INTERNAL FLOOR AREA 1169 SQ FT 108.6 SQ METRES

Whilst every attempt has been made to ensure the accuracy of the floor plan contained here, measurements of doors, windows and rooms are approximate and no responsibility is taken for any error, omission or misstatement. These plans are for representation purposes only as defined by RICS Code of Measuring Practice and should be used as such by any prospective purchaser. Specifically no guarantee is given on the total square footage of the property if quoted on this plan. Any figure given is for initial guidance only and should not be relied on as a basis of valuation.