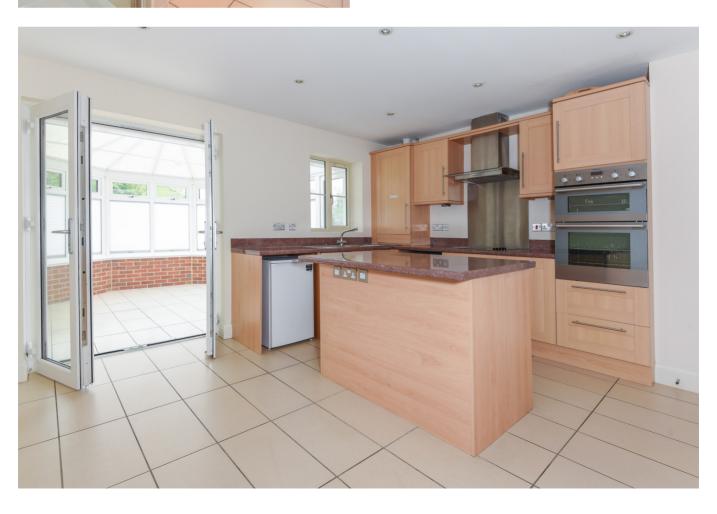

## Churchdown GL3 1JY

2 Bathrooms

2 Receptions

This is a modern three bedroom detached bungalow, very well located on a quiet cul-de-sac of similar properties built in 2009.

The property is presented in immaculate condition throughout and comprises an entrance hall, four piece bathroom suite, master bedroom with en-suite facilities, two further bedrooms, modern fitted kitchen, large sitting room and conservatory.