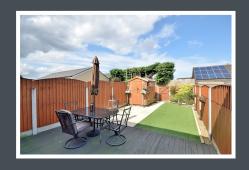

## **GARDENS**

To the rear there is a beautiful garden with an area of luxurious artificial grass and a decked area perfect for alfresco dining, it is surrounded by fencing with gated access to the rear of the property leading to the garage. To the front of the property there is driveway parking.