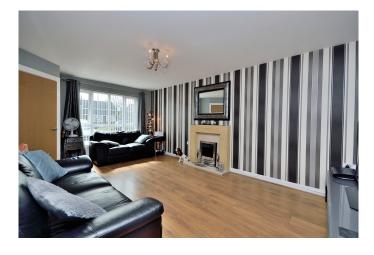

To the ground floor there is a good sized lounge leading into the kitchen where you will find the dining room with French doors leading to the garden and a WC. To the first floor there are three bedrooms with an en-suite and fitted wardrobes to the second bedroom, there is also a modern family bathroom. To the second floor there is the master bedroom with dual aspect windows.

#### **GROUND FLOOR**

Entrance Hall

5.7m x 3.5m Lounge Kitchen 3.2m x 2.1m 3.7m x 2.3m **Dining Room** 

WC