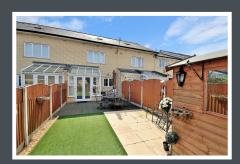

## **GARDENS**

To the rear there is a beautiful garden with an area of luxurious artificial grass and a decked area perfect for alfresco dining, it is surrounded by fencing with gated access to the rear of the property leading to the garage. To the front of the property there is driveway parking.