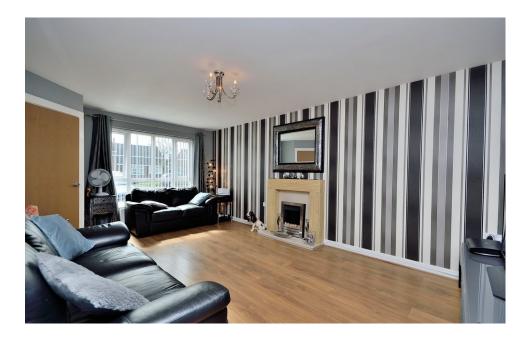

To the ground floor there is a good sized lounge leading into the kitchen where you will find the dining room with French doors leading to the garden and a WC. To the first floor there are three bedrooms with an en-suite and fitted wardrobes to the second bedroom, there is also a modern family bathroom. To the second floor there is the master bedroom with dual aspect windows.

#### **GROUND FLOOR**

Entrance Hall

5.7m x 3.5m Lounge Kitchen 3.2m x 2.1m 3.7m x 2.3m **Dining Room** 

WC