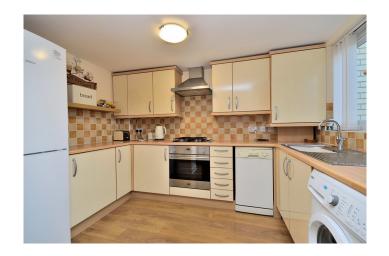

To the ground floor there is a good sized lounge leading into the kitchen where you will find the dining room with French doors leading to the garden and a WC. To the first floor there are three bedrooms with an en-suite and fitted wardrobes to the second bedroom, there is also a modern family bathroom. To the second floor there is the master bedroom with dual aspect windows.

#### **GROUND FLOOR**

Entrance Hall

5.7m x 3.5m Lounge Kitchen 3.2m x 2.1m 3.7m x 2.3m **Dining Room** 

WC