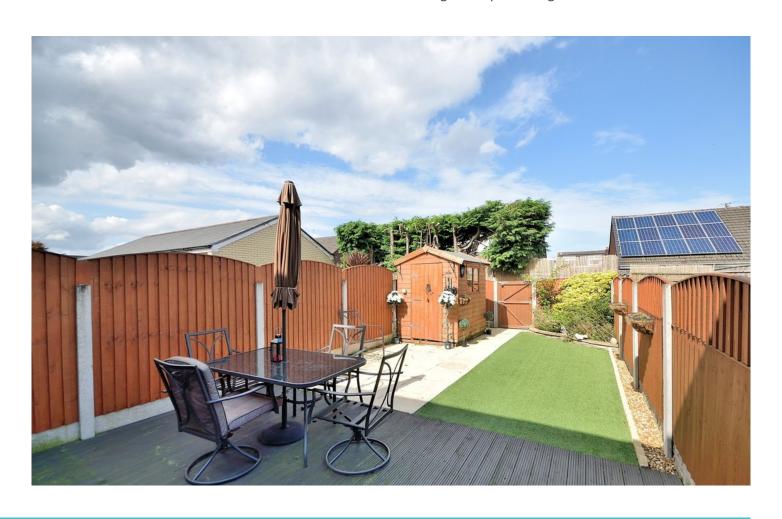

## **GARDENS**

To the rear there is a beautiful garden with an area of luxurious artificial grass and a decked area perfect for alfresco dining, it is surrounded by fencing with gated access to the rear of the property leading to the garage. To the front of the property there is driveway parking.