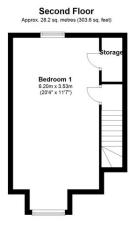

# **SUMMARY OF ACCOMMODATION**

#### FIRST FLOOR

Landing

Bedroom Two 3.1m x 4.5m En-suite 0.9m x 2.5m Bedroom Three 2.9m x 2.2m **Bedroom Four** 2.2m x 2.2m

1.8m x 2.5m

Bathroom

SECOND FLOOR

 Master Bedroom 6.2m x 3.5m