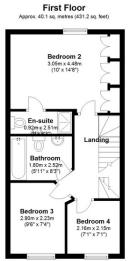

#### FIRST FLOOR

Landing

Bedroom Two 3.1m x 4.5m En-suite 0.9m x 2.5m Bedroom Three 2.9m x 2.2m **Bedroom Four** 2.2m x 2.2m

1.8m x 2.5m

Bathroom

SECOND FLOOR

 Master Bedroom 6.2m x 3.5m