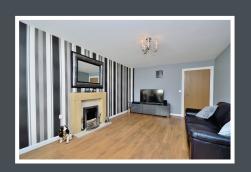

To the ground floor there is a good sized lounge leading into the kitchen where you will find the dining room with French doors leading to the garden and a WC. To the first floor there are three bedrooms with an en-suite and fitted wardrobes to the second bedroom, there is also a modern family bathroom. To the second floor there is the master bedroom with dual aspect windows.

#### **GROUND FLOOR**

Entrance Hall

5.7m x 3.5m Lounge Kitchen 3.2m x 2.1m 3.7m x 2.3m **Dining Room** 

WC