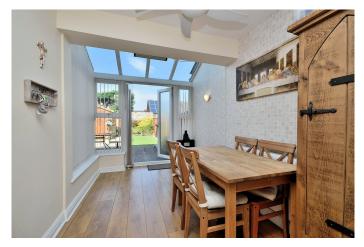

To the ground floor there is a good sized lounge leading into the kitchen where you will find the dining room with French doors leading to the garden and a WC. To the first floor there are three bedrooms with an en-suite and fitted wardrobes to the second bedroom, there is also a modern family bathroom. To the second floor there is the master bedroom with dual aspect windows.

#### **GROUND FLOOR**

Entrance Hall

5.7m x 3.5m Lounge Kitchen 3.2m x 2.1m 3.7m x 2.3m **Dining Room** 

WC