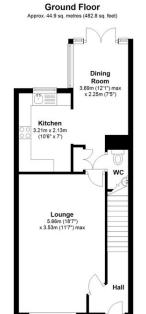

#### **GROUND FLOOR**

Entrance Hall

5.7m x 3.5m Lounge Kitchen 3.2m x 2.1m 3.7m x 2.3m **Dining Room** 

WC