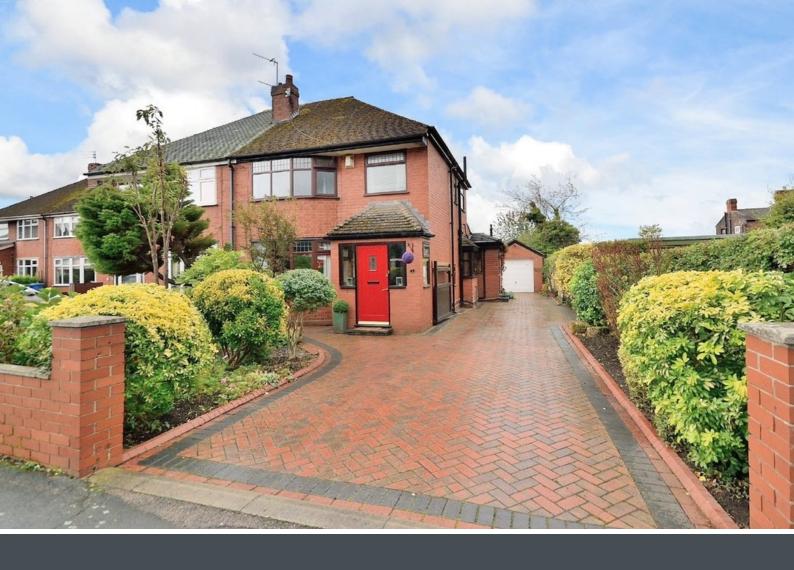

# Cherry Tree Avenue, Penketh Warrington, Cheshire

Asking Price Of **£195,000** 

mark antony

## **DESCRIPTION**

A wonderful semi-detached home in the highly sought after location of Penketh. This delightful home has three bedrooms, two reception rooms, a country style kitchen and a three piece bathroom. With driveway parking for multiple cars this really is the perfect family home.

# **THE GARDENS**

To the rear of the property there is a stunning garden with a large area laid to lawn and a patio area perfect for alfresco dining. You will also find a summer house and a brick built garage benefiting from electric. To the front of the property there is a low maintenance garden with mature shrubs and driveway parking for multiple cars.