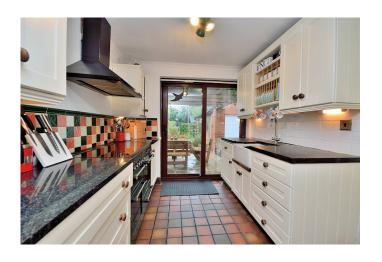

## **DESCRIPTION**

A wonderful semi-detached home in the highly sought after location of Penketh. This delightful home has three bedrooms, two reception rooms, a country style kitchen and a three piece bathroom. With driveway parking for multiple cars this really is the perfect family home.

To the ground floor there is a good sized lounge with a cosy log burner, there is also a dining area looking out on to the garden, the country style kitchen features a range cooker, there is also a ground floor WC. To the first floor there are three generous sized bedrooms and a modern family bathroom.

#### **GROUND FLOOR**

Entrance Hall

Lounge 4.4m x 3.5m
Dining Room 3.8m x 5.2m
Kitchen 2.8m x 2.5m

WC