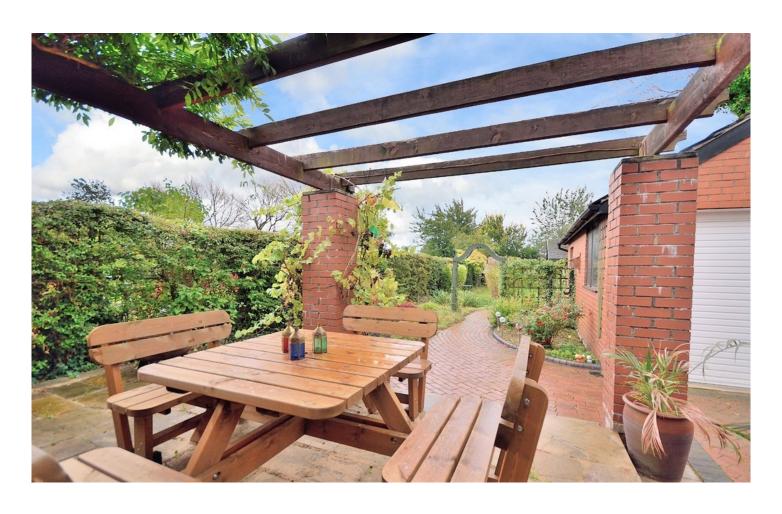

# **THE GARDENS**

To the rear of the property there is a stunning garden with a large area laid to lawn and a patio area perfect for alfresco dining. You will also find a summer house and a brick built garage benefiting from electric. To the front of the property there is a low maintenance garden with mature shrubs and driveway parking for multiple cars.