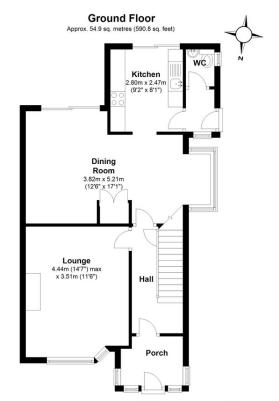

### SUMMARY OF ACCOMMODATIN

#### **GROUND FLOOR**

Entrance Hall

Lounge 4.4m x 3.5m
Dining Room 3.8m x 5.2m
Kitchen 2.8m x 2.5m

WC