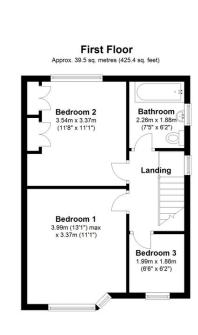

### SUMMARY OF ACCOMMODATIN

#### FIRST FLOOR

Landing

Master Bedroom
Bedroom Two
Bedroom Three
Bedroom Three
Bathroom
4.0m x 3.4m
3.5m x 3.4m
2.0m x 1.9m
2.3m x 1.9m