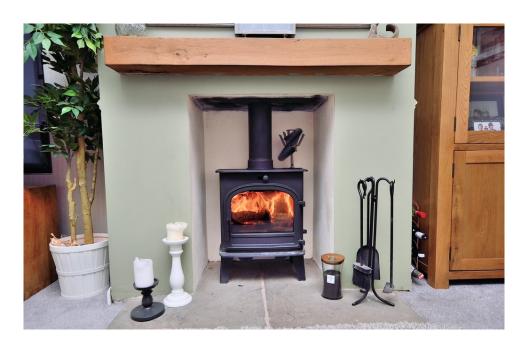

To the ground floor there is a good sized lounge with a cosy log burner, there is also a dining area looking out on to the garden, the country style kitchen features a range cooker, there is also a ground floor WC. To the first floor there are three generous sized bedrooms and a modern family bathroom.