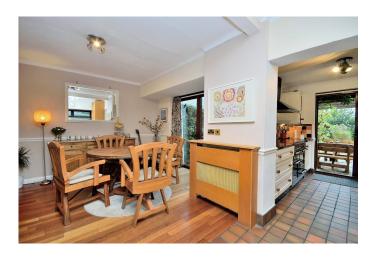

To the ground floor there is a good sized lounge with a cosy log burner, there is also a dining area looking out on to the garden, the country style kitchen features a range cooker, there is also a ground floor WC. To the first floor there are three generous sized bedrooms and a modern family bathroom.

#### **GROUND FLOOR**

Entrance Hall

Lounge 4.4m x 3.5m
Dining Room 3.8m x 5.2m
Kitchen 2.8m x 2.5m

WC