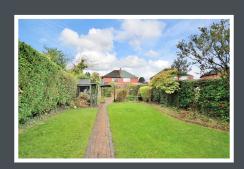

# **THE GARDENS**

To the rear of the property there is a stunning garden with a large area laid to lawn and a patio area perfect for alfresco dining. You will also find a summer house and a brick built garage benefiting from electric. To the front of the property there is a low maintenance garden with mature shrubs and driveway parking for multiple cars.