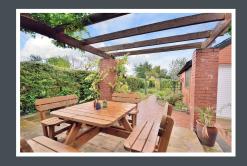

# **THE GARDENS**

To the rear of the property there is a stunning garden with a large area laid to lawn and a patio area perfect for alfresco dining. You will also find a summer house and a brick built garage benefiting from electric. To the front of the property there is a low maintenance garden with mature shrubs and driveway parking for multiple cars.