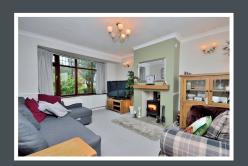

To the ground floor there is a good sized lounge with a cosy log burner, there is also a dining area looking out on to the garden, the country style kitchen features a range cooker, there is also a ground floor WC. To the first floor there are three generous sized bedrooms and a modern family bathroom.

#### **GROUND FLOOR**

Entrance Hall

Lounge 4.4m x 3.5m
Dining Room 3.8m x 5.2m
Kitchen 2.8m x 2.5m

WC