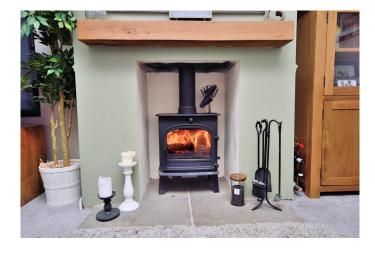

To the ground floor there is a good sized lounge with a cosy log burner, there is also a dining area looking out on to the garden, the country style kitchen features a range cooker, there is also a ground floor WC. To the first floor there are three generous sized bedrooms and a modern family bathroom.