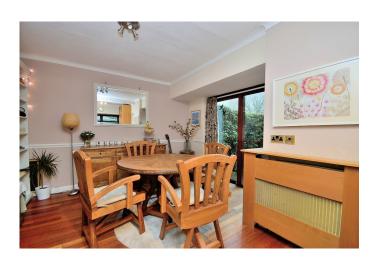

To the ground floor there is a good sized lounge with a cosy log burner, there is also a dining area looking out on to the garden, the country style kitchen features a range cooker, there is also a ground floor WC. To the first floor there are three generous sized bedrooms and a modern family bathroom.

#### **GROUND FLOOR**

Entrance Hall

Lounge 4.4m x 3.5m
Dining Room 3.8m x 5.2m
Kitchen 2.8m x 2.5m

WC