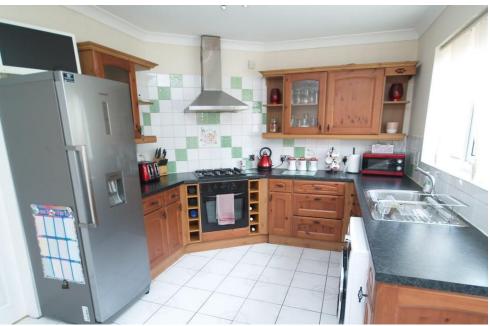

## Dudley West Midlands DY2 7SD

This well presented and generously proportioned two bedroom semi detached house in this popular and sort after location needs to be seen to be appreciated! Being close to local transport links and amenities the spacious accommodation currently comprises inviting entrance hall, large lounge, superb fully fitted dining kitchen with gas hob and oven with chrome chimney hood, and rear porch to the ground floor, on the first floor there area two double bedrooms and fantastic bathroom with white suite and an amazing shower cubicle that will do everything from 'jets to mist' to help wash your cares away! A panelled bath, pedestal wash hand basin and WC complete the suite. This family home further benefits from double glazing and central heating as well as off road parking to the front and a private garden to the rear with low maintenance paving and lawn to rear. Benefits Galore! View today!

## Offers Over £119,950

- Wow! Bathroom
- Superb Dining Kitchen
- Inviting Lounge
- Two Double Bedrooms
- Fantastic Rear Garden
- Driveway To Fore
- Central and Popular Location
- View Today!