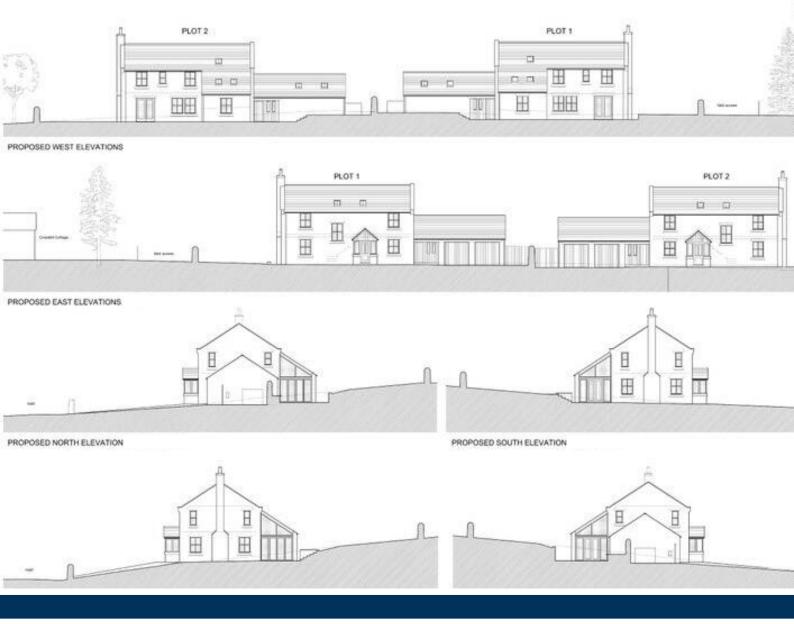

#### Description

Full planning has been granted for 2 stone built detached dwellings of approximately 178 square metres plus double garages extending to 32 square metres. The proposed layout can be viewed on the planning documents but briefly comprises of Kitchen Diner, Living Room, Study, Utility and Double Garage with 4 Bedrooms to the first floor 2 of which would be en suite and a Family Bathroom.

Externally each plot will have a good sized garden and there will be additional land to the north which will be planted with native trees and shrubs. Additional land may be available by separate negotiation.