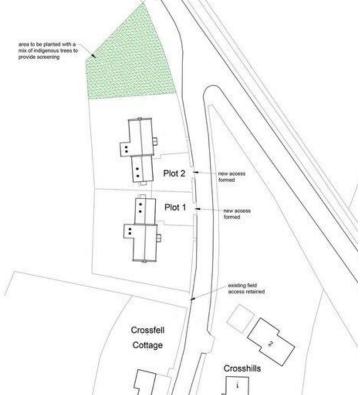

Externally each plot will have a good sized garden and there will be additional land to the north which will be planted with native trees and shrubs. Additional land may be available by separate negotiation.

### Additional Land

There will be additional land available with the property by separate negotiation.