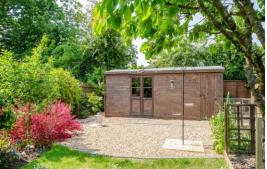

#### Outbuildings

Large timber unit at the end of the garden with power and lighting (ideal for use as a garden office or workshop). Further timber unit to the side of the property with power and lighting.