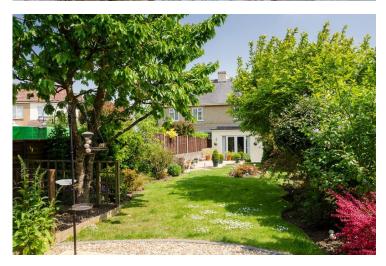

#### Rear

Long level rear garden with paved patio seating area, well stocked beds to side, ornamental bushes and mature trees.

#### Outbuildings

Large timber unit at the end of the garden with power and lighting (ideal for use as a garden office or workshop). Further timber unit to the side of the property with power and lighting.