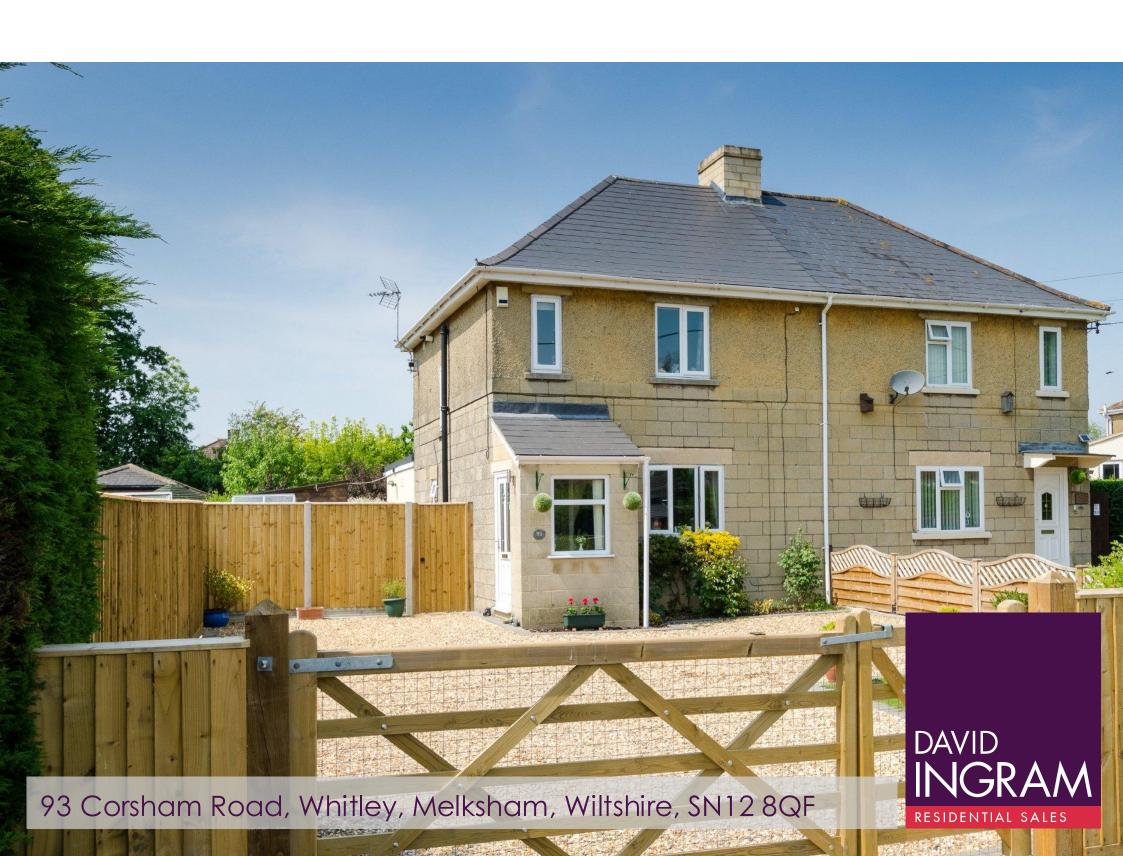

## 93 Corsham Road, Whitley, Melksham, Wiltshire, SN12 8QF

- Two bedrooms, two bathrooms
- Super kitchen/breakfast room
- Well presented throughout
- Ample off street parking
- Open plan sitting/dining room
- UPVC double glazing and gas central heating
- Long, lev el rear garden
- Large timber outbuilding

### Situation and Description

A beautifully presented semi detached house situated in the popular village of Whitley. The property offers accommodation comprising entrance porch, hall, sitting/dining room, superb kitchen/breakfast room with modern units, ground floor shower room, two double bedrooms and a bathroom with white suite.

#### Outside

Front

Gravelled driveway for parking numerous vehicles with double gates to front and gated access to the rear garden.