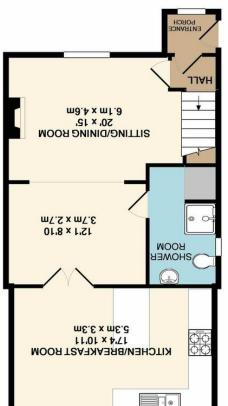

# 7 High Street, Corsham SN13 0ES

93 CORSHAM ROAD, WHITLEY
TOTAL APPROX. FLOOR AREA 914 SQ, FT. (84.9 SQ.M.)
Schematic Diagram only - Not to scale
Made with Metropix ©2018 .T7.08 563 A3PA (52.3 SQ.M.)

## 93 Corsham Road, Whitley, Melksham, Wiltshire, SN12 8QF

- Two bedrooms, two bathrooms
- Super kitchen/breakfast room
- Well presented throughout
- Ample off street parking
- Open plan sitting/dining room
- UPVC double glazing and gas central heating
- Long, lev el rear garden
- Large timber outbuilding

### Situation and Description

A beautifully presented semi detached house situated in the popular village of Whitley. The property offers accommodation comprising entrance porch, hall, sitting/dining room, superb kitchen/breakfast room with modern units, ground floor shower room, two double bedrooms and a bathroom with white suite.