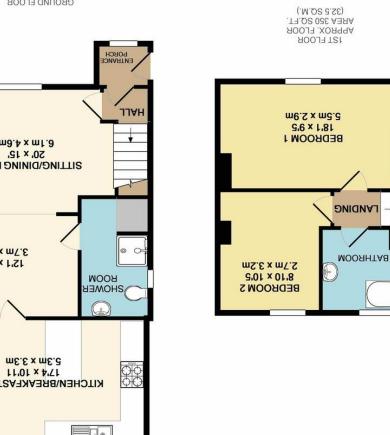

# 7 High Street, Corsham SN13 0ES

93 CORSHAM ROAD, WHITLEY
TOTAL APPROX. FLOOR AREA 914 SQ, FT. (84.9 SQ.M.)
Schematic Diagram only - Not to scale
Made with Metropix ©2018 .T7.08 563 A3PA (52.3 SQ.M.)

## 93 Corsham Road, Whitley, Melksham, Wiltshire, SN12 8QF

- Two bedrooms, two bathrooms
- Super kitchen/breakfast room
- Well presented throughout
- Ample off street parking
- Open plan sitting/dining room
- UPVC double glazing and gas central heating
- Long, lev el rear garden
- Large timber outbuilding

### Situation and Description

A beautifully presented semi detached house situated in the popular village of Whitley. The property offers accommodation comprising entrance porch, hall, sitting/dining room, superb kitchen/breakfast room with modern units, ground floor shower room, two double bedrooms and a bathroom with white suite.