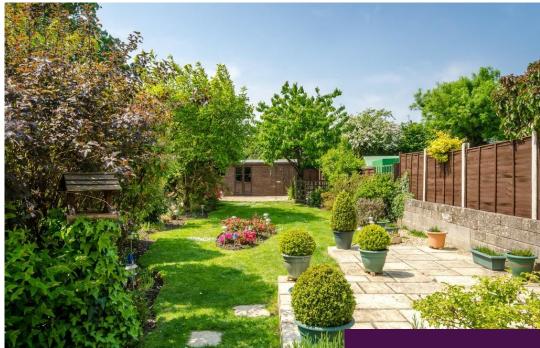

#### Rear

Long level rear garden with paved patio seating area, well stocked beds to side, ornamental bushes and mature trees.