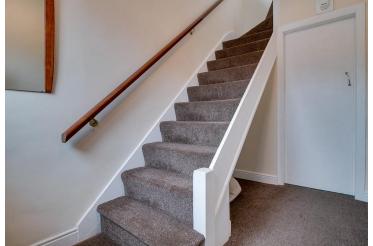

## Hall

Lounge/Diner:

20'4" x 16' 2" (6.20m x 4.95m) max

Kitchen:

9'6" x 6'7" (2.92m x 2.02m)

Stairs To First Floor Landing

Master Bedroom:

10' 11" x 10' 4" (3.35m x 3.15m) max