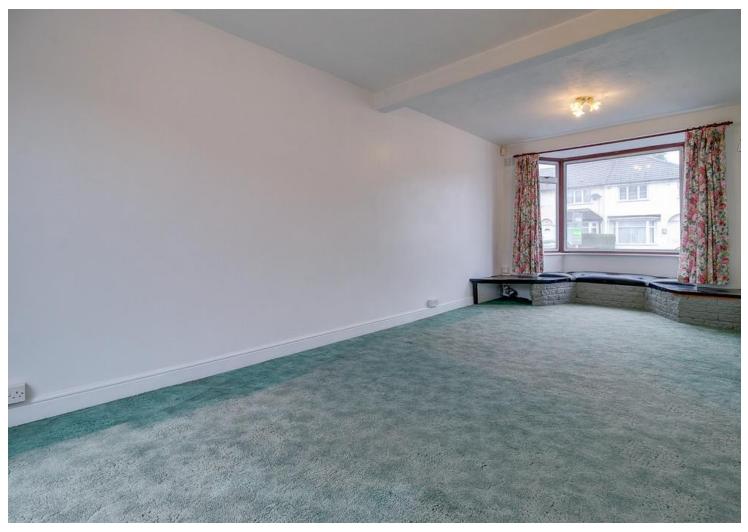

# Description:

The accommodation, in brief, features:- Driveway providing Parking for Two Vehicles, Hall, Lounge/Diner with Bay Window and Sliding Patio Door to Rear Garden, Kitchen with Door to Rear Garden, Stairs to First Floor Landing, Master Bedroom, Double Bedroom Two, Bedroom Three and Bathroom with Shower over Bath.

## Hall

Lounge/Diner:

20'4" x 16' 2" (6.20m x 4.95m) max

Kitchen:

9'6" x 6'7" (2.92m x 2.02m)

Stairs To First Floor Landing

Master Bedroom:

10' 11" x 10' 4" (3.35m x 3.15m) max