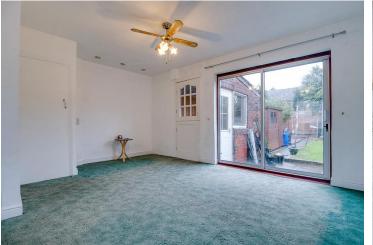

# Description:

The accommodation, in brief, features:- Driveway providing Parking for Two Vehicles, Hall, Lounge/Diner with Bay Window and Sliding Patio Door to Rear Garden, Kitchen with Door to Rear Garden, Stairs to First Floor Landing, Master Bedroom, Double Bedroom Two, Bedroom Three and Bathroom with Shower over Bath.

## Hall

Lounge/Diner:

20'4" x 16' 2" (6.20m x 4.95m) max

Kitchen:

9'6" x 6'7" (2.92m x 2.02m)

Stairs To First Floor Landing

Master Bedroom:

10' 11" x 10' 4" (3.35m x 3.15m) max