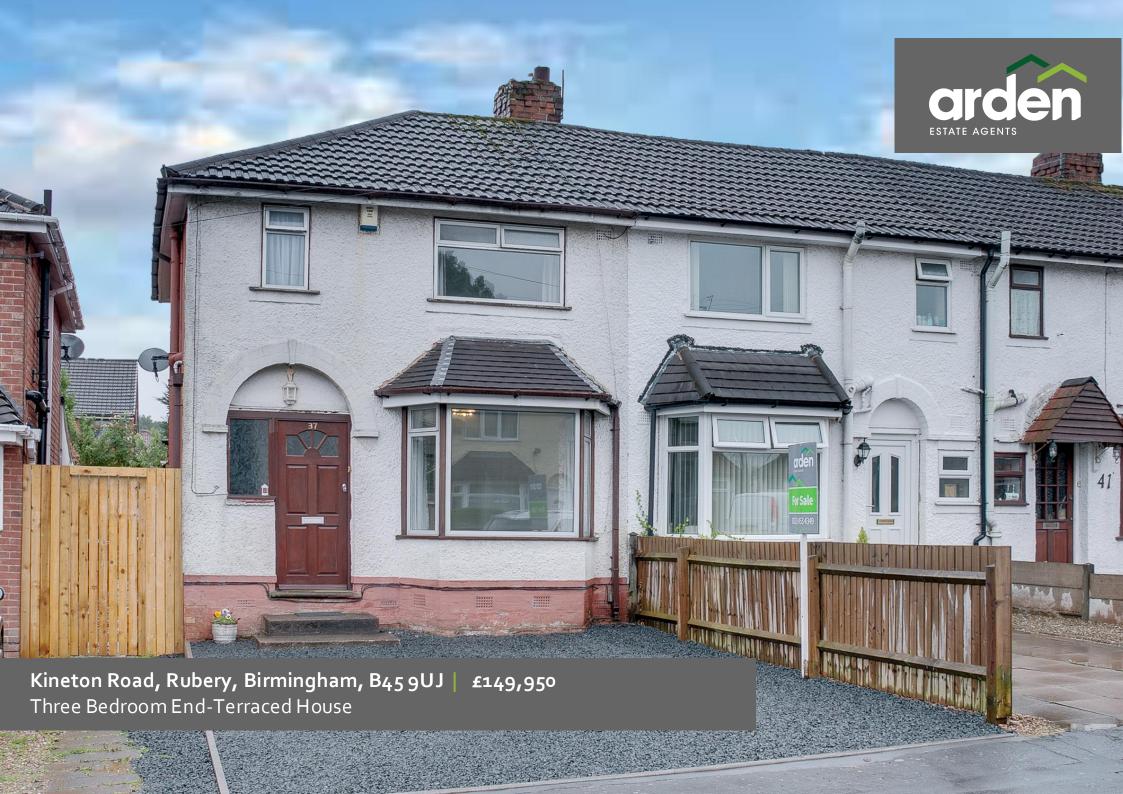

# Summary:

A well proportioned three bedroom semi-detached house, offered with no upward chain, a good sized lounge/diner, a south east facing rear garden and off road parking, situated in Rubery, Birmingham.

# Description:

The accommodation, in brief, features:- Driveway providing Parking for Two Vehicles, Hall, Lounge/Diner with Bay Window and Sliding Patio Door to Rear Garden, Kitchen with Door to Rear Garden, Stairs to First Floor Landing, Master Bedroom, Double Bedroom Two, Bedroom Three and Bathroom with Shower over Bath.

#### Outside:

Outside, the property enjoys a south-east facing rear garden with a paved patio, lawn, freestanding with 2x garden sheds and fenced boundaries.