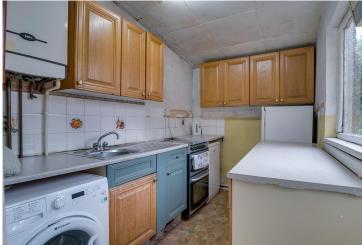

# Description:

The accommodation, in brief, features:- Driveway providing Parking for Two Vehicles, Hall, Lounge/Diner with Bay Window and Sliding Patio Door to Rear Garden, Kitchen with Door to Rear Garden, Stairs to First Floor Landing, Master Bedroom, Double Bedroom Two, Bedroom Three and Bathroom with Shower over Bath.

## Hall

Lounge/Diner:

20'4" x 16' 2" (6.20m x 4.95m) max

Kitchen:

9'6" x 6'7" (2.92m x 2.02m)

Stairs To First Floor Landing

Master Bedroom:

10' 11" x 10' 4" (3.35m x 3.15m) max