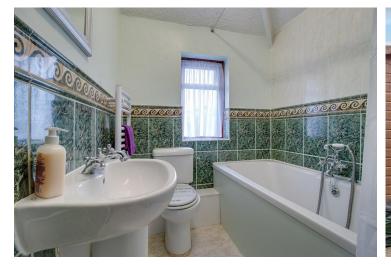

# Description:

The accommodation, in brief, features:- Driveway providing Parking for Two Vehicles, Hall, Lounge/Diner with Bay Window and Sliding Patio Door to Rear Garden, Kitchen with Door to Rear Garden, Stairs to First Floor Landing, Master Bedroom, Double Bedroom Two, Bedroom Three and Bathroom with Shower over Bath.

Bedroom Two:

9' 2" x 9' 2" (2.80m x 2.80m)

Bedroom Three:

7' 6" x 7' 0" (2.30m x 2.15m) max

Bathroom:

7' 2" X 5' 8" (2.20m X 1.75m)

EPC: E

Council Tax Band: B Tenure: Freehold