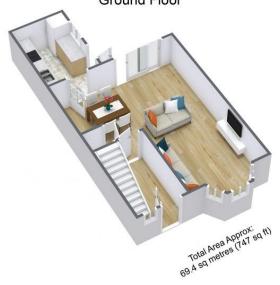

#### Ground Floor

For illustrative purposes only. Decorative finishes, fixtures & fittings do not represent the current state of the property. Measurements are approximate & not to scale. Floor Plans made using RoomSketcher.

## **Ground Floor**

For illustrative purposes only. Decorative finishes, fixtures & fittings do not represent the current state of the property. Measurements are approximate & not to scale. Floor Plans made using RoomSketcher.

## Hall

Lounge/Diner:

20'4" x 16' 2" (6.20m x 4.95m) max

Kitchen:

9'6" x 6'7" (2.92m x 2.02m)

Stairs To First Floor Landing

Master Bedroom:

10' 11" x 10' 4" (3.35m x 3.15m) max