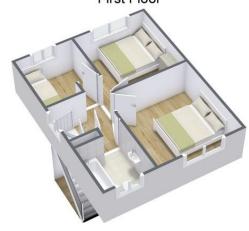

# Kineton Road, Rubery First Floor

## Hall

Lounge/Diner:

20'4" x 16' 2" (6.20m x 4.95m) max

Kitchen:

9'6" x 6'7" (2.92m x 2.02m)

Stairs To First Floor Landing

Master Bedroom:

10' 11" x 10' 4" (3.35m x 3.15m) max

Bedroom Two:

9' 2" x 9' 2" (2.80m x 2.80m)

Bedroom Three:

7' 6" x 7' 0" (2.30m x 2.15m) max

Bathroom:

7' 2" X 5' 8" (2.20m X 1.75m)

EPC: E

Council Tax Band: B Tenure: Freehold