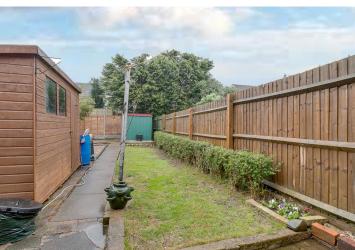

#### Outside:

Outside, the property enjoys a south-east facing rear garden with a paved patio, lawn, freestanding with 2x garden sheds and fenced boundaries.