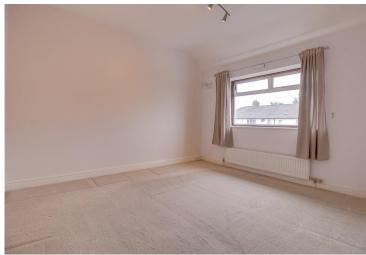

## Hall

Lounge/Diner:

20'4" x 16' 2" (6.20m x 4.95m) max

Kitchen:

9'6" x 6'7" (2.92m x 2.02m)

Stairs To First Floor Landing

Master Bedroom:

10' 11" x 10' 4" (3.35m x 3.15m) max

Bedroom Two:

9' 2" x 9' 2" (2.80m x 2.80m)

Bedroom Three:

7' 6" x 7' 0" (2.30m x 2.15m) max

Bathroom:

7' 2" X 5' 8" (2.20m X 1.75m)

EPC: E

Council Tax Band: B Tenure: Freehold