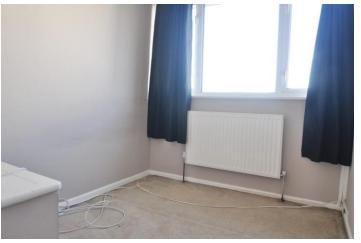

### BEDROOM THREE

 $8'\ 08''\ x\ 6'\ 10''\ (2.64m\ x\ 2.08m)$  Double glazed window to front. Radiator. Carpet. Smooth plastered ceiling.