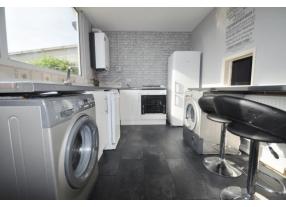

### KITCHEN/BREAKFAST ROOM

13' 0" x 8' 02" (3.96m x 2.49m) Breakfast bar with 2 black leather effect bar stools. Range of white units with grey rolled top work surface over. Stainless steel sink. Integrated electric oven with gas hob over. Built in cupboards to one end. Washing machine, dishwasher, tumble drier and fridge freezer (all not tested). Double glazed door to garden. Double glazed window to rear. Slate effect laminate flooring. Smooth plastered ceiling.