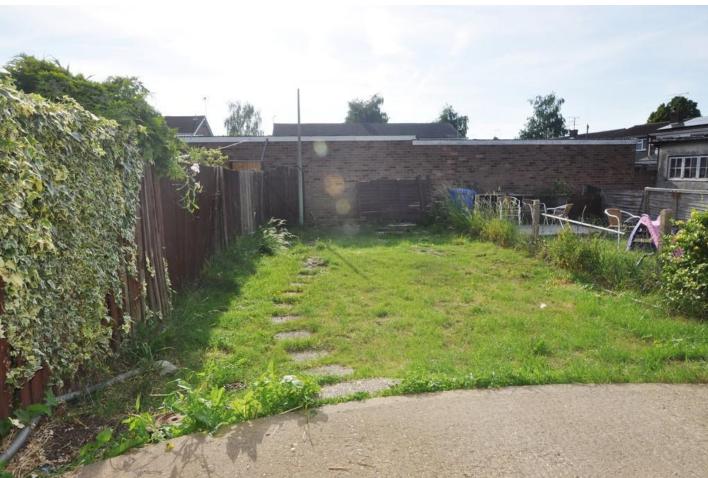

#### REAR GARDEN

A sunny west facing garden commencing with a patio area with the remainder being laid to lawn. Approximately 40' ft unmeasured. Personal access via walkway to garage in a block.