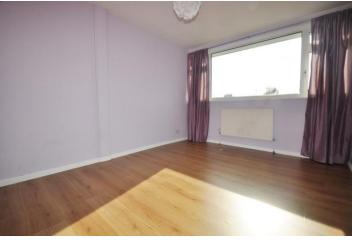

#### **BEDROOM ONE**

13' 05"  $\times$  8' 02" (4.09m  $\times$  2.49m) Double glazed window to front. Radiator. Light oak effect laminate flooring. Smooth platered ceiling.