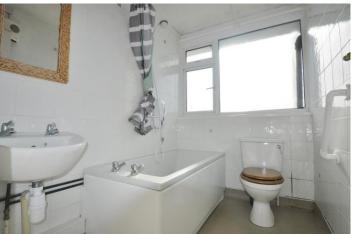

## **BATHROOM**

Bath with electric shower over. Wall mounted wash hand basin. Close couple WC. Tiling to the majority of the walls. Radiator. Double glazed window to rear with obscure glass. Beige vinyl flooring. Smooth plastered ceiling.