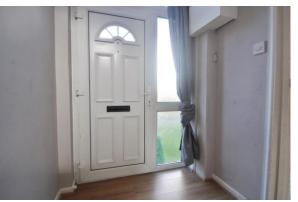

#### HALL

Entrance via double glazed UPVC front door with double glazed window with obscure glass to side. Light oak effect laminate flooring. Smooth plastered ceiling. Stairs to first floor.