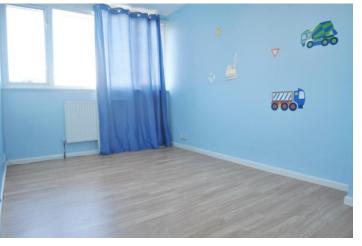

#### BEDROOM TWO

12' 11" x 9' 08" (3.94m x 2.95m) Double glazed window to

rear. Radiator. Light oak effect laminate flooring. Smooth plastered ceiling.

### BEDROOM THREE

 $8'\ 08''\ x\ 6'\ 10''\ (2.64m\ x\ 2.08m)$  Double glazed window to front. Radiator. Carpet. Smooth plastered ceiling.