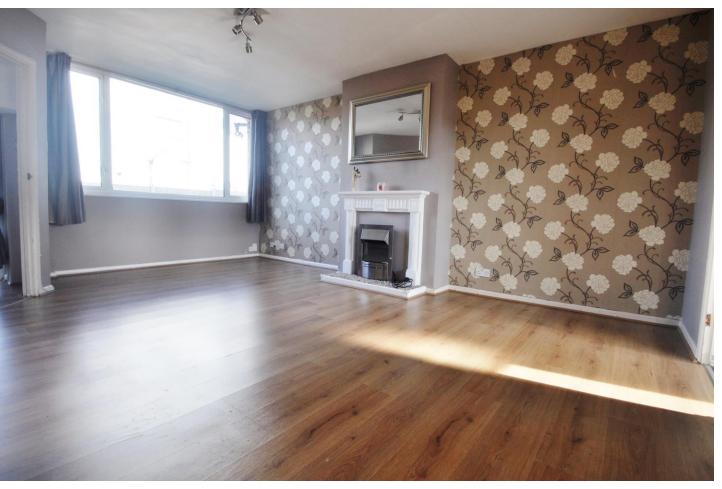

#### LOUNGE/DINER

17' 11" x 15' 04 narrowing to 12' x 4"" (5.46m x 4.67m)
Fireplace with stainless steel electric fire (not tested).
Understairs storage cupboard housing gas meter. Central heating thermostat. Double glazed window to front. Radiator. Light oak effect laminate flooring. Smooth plastered ceiling. Door to kitchen.