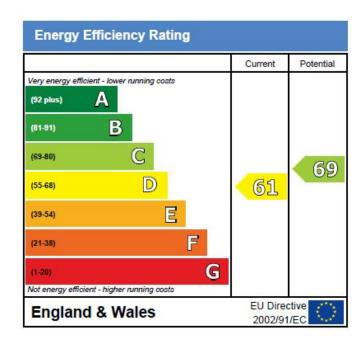

.

### BEDROOM THREE

 $8'\ 08''\ x\ 6'\ 10''\ (2.64m\ x\ 2.08m)$  Double glazed window to front. Radiator. Carpet. Smooth plastered ceiling.

## **BATHROOM**

Bath with electric shower over. Wall mounted wash hand basin. Close couple WC. Tiling to the majority of the walls. Radiator. Double glazed window to rear with obscure glass. Beige vinyl flooring. Smooth plastered ceiling.

#### GARAGE

Single garage in a block with personal access via a walkway from the rear garden and vehicular access from Stanway Road.

#### FRONT GARDEN

The property is situated on a walk way with grass to the front.

#### REAR GARDEN

A sunny west facing garden commencing with a patio area with the remainder being laid to lawn. Approximately 40' ft unmeasured. Personal access via walkway to garage in a block.