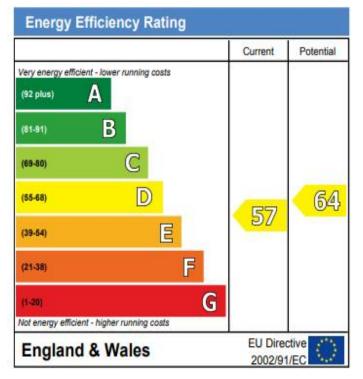

EPC Rating '57'

PORCH Entrance into the porch via double doors with half glazed obscure glass.

HALL Access to boarded loft with power via pull down loft ladder. Room thermostat. Radiator. Smooth plastered ceiling. Light wood effect laminate flooring.