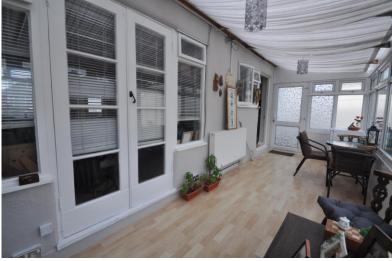

CONSERVATORY 20' 0"  $\times$  6' 08" (6.1m  $\times$  2.03m) Spanning the width of the bungalow the conservatory is half glazed throughout. Door to side to rear garden. Radiator. Light wood effect laminate flooring.