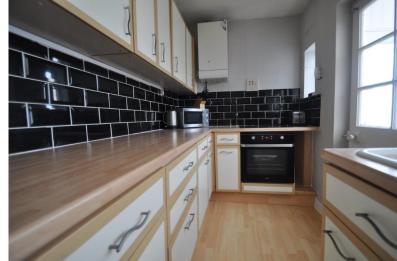

LOUNGE/DINER 16' 10"  $\times$  10' 10" (5.13m  $\times$  3.3m) Modern wall mounted electric fire. Double glazed window to the front. Doors to conservatory. Smooth plastered ceiling. Radiator.

KITCHEN 11' 00" x 5' 10" (3.35m x 1.78m) Range of eye level and base units with light wood effect work surfaces over and cream sink. Tiled splash back. Integrated electic oven with electric hob over. Plumbing for washing machine. Wall mounted boiler. Window to rear with door to conservatory. Cupboard housing hot water tank.