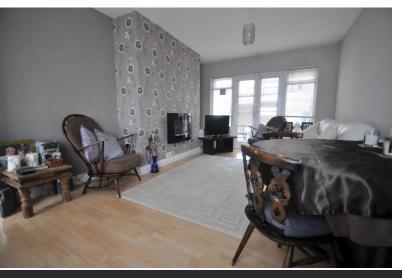

LOUNGE/DINER 16' 10"  $\times$  10' 10" (5.13m  $\times$  3.3m) Modern wall mounted electric fire. Double glazed window to the front. Doors to conservatory. Smooth plastered ceiling. Radiator.

KITCHEN 11' 00" x 5' 10" (3.35m x 1.78m) Range of eye level and base units with light wood effect work surfaces over and cream sink. Tiled splash back. Integrated electic oven with electric hob over. Plumbing for washing machine. Wall mounted boiler. Window to rear with door to conservatory. Cupboard housing hot water tank.