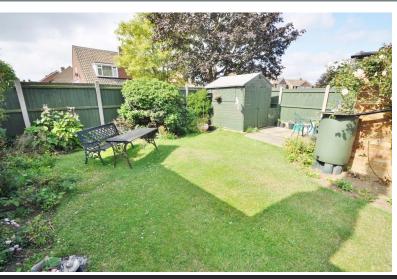

OFF STREET PARKING To the side of the property.

REAR GARDEN This neat and very pleasant rear garden is laid to lawn and a brick built shed. Side access to the front. Outside water supply. Screen fencing. Established shrubs. Paved patio area. Garden shed.