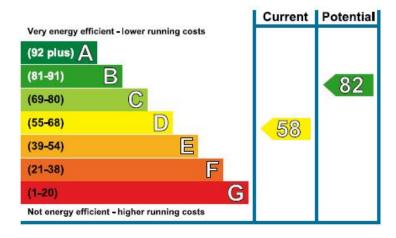

## stuart thomas

**2 Florence Close** 

Hadleigh, SS7 2PN

- WALKING DISTANCE HADLEIGH TOWN CENTRE
- ONE BEDROOM BUNGALOW
- OFF STREET PARKING
- CENTRAL HEATING

Guide Price £250,000

EPC Rating '58'

ENTRANCE HALL Double glazed entrance door leads to the entrance hall. Radiator, built in storage cupboard housing the service meters.