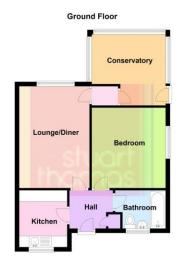

## stuart thomas

**2 Florence Close** 

Hadleigh, SS7 2PN

- WALKING DISTANCE HADLEIGH TOWN CENTRE
- ONE BEDROOM BUNGALOW
- OFF STREET PARKING
- CENTRAL HEATING

Guide Price £250,000

EPC Rating '58'

ENTRANCE HALL Double glazed entrance door leads to the entrance hall. Radiator, built in storage cupboard housing the service meters.

LOUNGE 14' 7" x 10' 1" (4.44m x 3.07m) Double glazed window to the rear. Double radiator. Built in storage cupboard housing the hot water cylinder. Door to the rear lobby which has a double glazed door leading to the conservatory.

KITCHEN 8' 4" x 7' 1" (2.54m x 2.16m) Fitted with a range of units at eye and base level with ample work surfaces over. Single drainer stainless steel sink unit with a mixer tap over. Space and plumbing for a washing machine. Double glazed window to the front. Radiator. Cupboard housing the Vaillant gas fired central heating boiler.

CONSERVATORY 11' 4" x 10' 4 maximum" (3.45m x 3.15m) Double glazed windows and a double glazed door to the side.

DOUBLE BEDROOM 11' 1" x 10' 8" (3.38m x 3.25m)

Double glazed window to the side. Radiator. Built in storage cupboard.

BATHROOM 3 piece white suite comprises a low level wc wash hand basin and panelled bath with a mixer tap and shower attachment and an electric shower over the bath. Radiator. Double glazed obscure window to the front. Access to the loft.