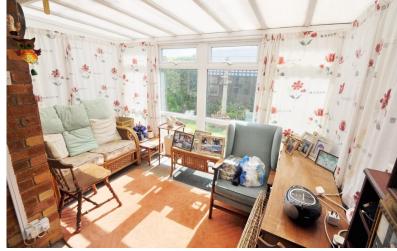

CONSERVATORY 11' 4" x 10' 4 maximum" (3.45m x 3.15m) Double glazed windows and a double glazed door to the side.

DOUBLE BEDROOM 11' 1" x 10' 8" (3.38m x 3.25m)

Double glazed window to the side. Radiator. Built in storage cupboard.