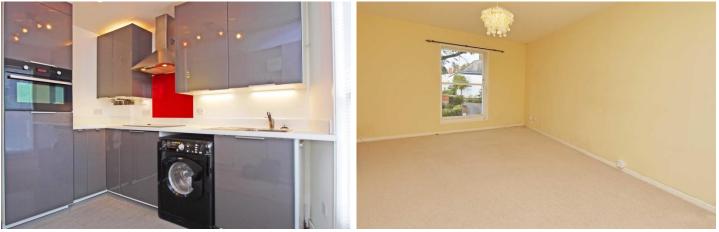

# **KITCHEN**

9' 1" x 5' 9" (2.77m x 1.75m) Large sash window to front aspect. Modern fitted kitchen in a dark grey hi-gloss finish with range of base and wall units. Roll-edge worktop with matching splashback and inset stainless steel sink. Integral microwave and ceramic hob with modern stainless steel cooker hood over. Integral fridge and freezer. Space and plumbing for washer/dryer. Concealed worktop lighting. Matching wall cupboard housing recently replaced gas combi boiler.

# LOUNGE/DINING ROOM

18' 5" x 12' 11" (5.61m x 3.94m) (narrowing to 8'0" (2.44m) Light and spacious lounge/dining room with large sash window to rear aspect. Central heating radiator. TV and telephone points.