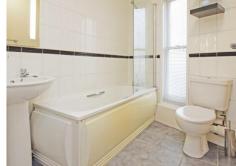

#### **BATHROOM**

6' 4" x 6' 0" (1.93m x 1.83m) (max) Light and spacious room with slimline sash window to side aspect with obscure glass. White suite comprising; low level w.c., pedestal hand wash basin and bath with tiled surround, mixer tap with shower head attachment and fitted glass shower screen. Central heating radiator. Extractor fan. Fitted shelving. Wall mirror with feature lighting. Part tiled walls.