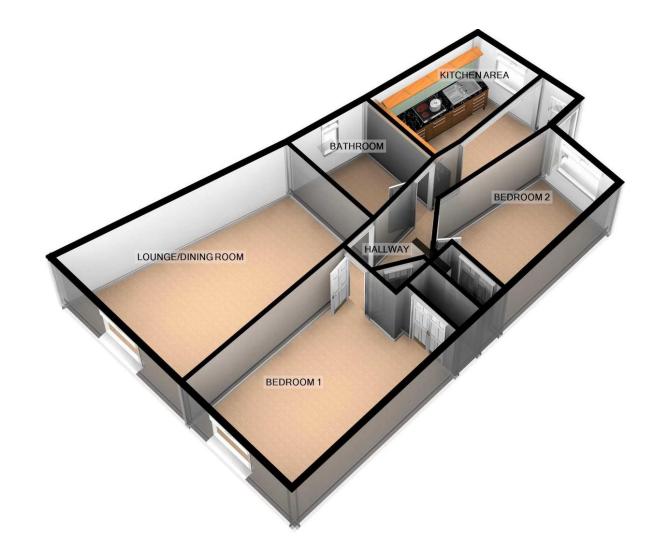

#### **ENTRANCE HALLWAY**

Spacious entrance hallway with opening to kitchen area. Central heating radiator. Coat hanging space. Telephone entry system. Door to storage cupboard complete with shelving. Doors to lounge/dining room, bedrooms and bathroom.

# **KITCHEN**

9' 1" x 5' 9" (2.77m x 1.75m) Large sash window to front aspect. Modern fitted kitchen in a dark grey hi-gloss finish with range of base and wall units. Roll-edge worktop with matching splashback and inset stainless steel sink. Integral microwave and ceramic hob with modern stainless steel cooker hood over. Integral fridge and freezer. Space and plumbing for washer/dryer. Concealed worktop lighting. Matching wall cupboard housing recently replaced gas combi boiler.

# LOUNGE/DINING ROOM

18' 5" x 12' 11" (5.61m x 3.94m) (narrowing to 8'0" (2.44m) Light and spacious lounge/dining room with large sash window to rear aspect. Central heating radiator. TV and telephone points.

#### **BEDROOM 1**

15' 8" x 9' 3" (4.78m x 2.82m) (max) Spacious double bedroom with large sash window to rear aspect. Central heating radiator. Double doors to built-in wardrobe complete with hanging rail, shelf and drawer storage system. Telephone point.

### **BEDROOM 2**

9' 10" x 7' 7" ( $3m \times 2.31m$ ) Further double bedroom with large sash window to front aspect. Central heating radiator. Double doors to built-in wardrobe complete with hanging rail, shelf and drawer storage system.

#### **BATHROOM**

6' 4" x 6' 0" (1.93m x 1.83m) (max) Light and spacious room with slimline sash window to side aspect with obscure glass. White suite comprising; low level w.c., pedestal hand wash basin and bath with tiled surround, mixer tap with shower head attachment and fitted glass shower screen. Central heating radiator. Extractor fan. Fitted shelving. Wall mirror with feature lighting. Part tiled walls.