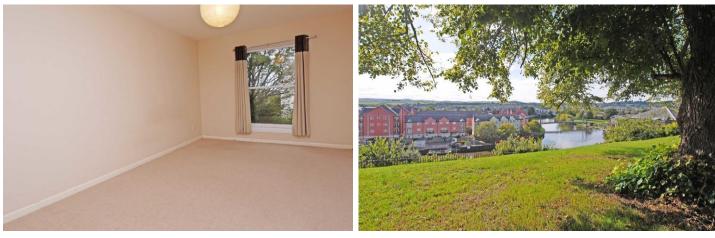

# LOUNGE/DINING ROOM

18' 5" x 12' 11" (5.61m x 3.94m) (narrowing to 8'0" (2.44m) Light and spacious lounge/dining room with large sash window to rear aspect. Central heating radiator. TV and telephone points.

#### **COMMUNAL GARDENS AND PARKING**

Wonderful well tended gardens laid to lawn with a range of mature plants, shrubs and trees. Access gate to the rear of the development leads onto Colleton Lane/Water Gate with steps and pathway to the Quay and river area.