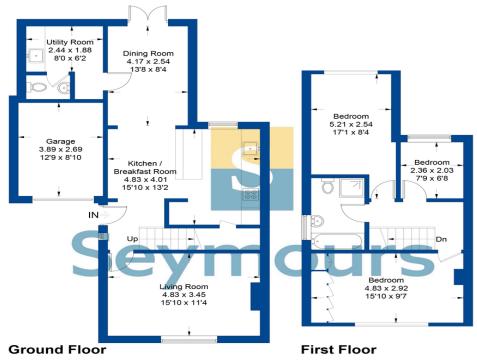

## **Property Details**

- 3 bedrooms
- 🗾 1 bath
- EPC Rating TBC
- 1255sq ft
- **₹** Black water
- Three bedrooms
- Semi-detached
- Large drive way .
- Garage
- Kitchen/Breakfast room
- Cloakroom
- Utility room

A well presented three bedroom semi-detached home which benefits from two reception rooms as well as a modern Kitchen Breakfast room as well as having a utility room and a downstairs cloak room. Upstairs are three good bedrooms and a refitted bath room. To the rear of the property is a rear garden and to the front of the property is an integral garage and driveway parking for a number of cars. The house is located within close proximity to the hub of Yateley where you can find an abundance of local shops and amenities as well as good schools. The area is served by good road links and plenty of open countryside close by.

## **Home Park Road**

Approximate Gross Internal Area = 116.6 sq m / 1255 sq ft (Including Garage)