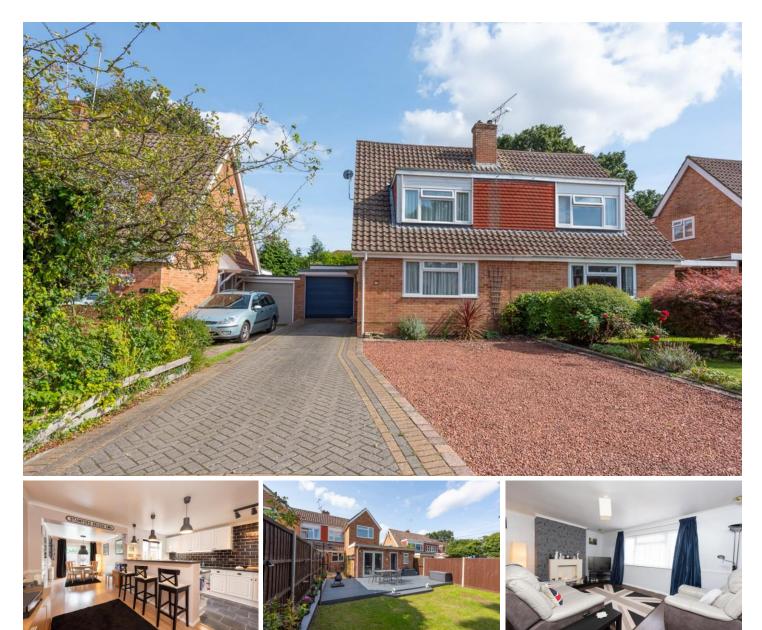

## 17 Home Park Road Yateley, GU46 6HN £400,000

Arrange a viewing: 01276 534100

A well presented three bedroom semi-detached home which benefits from two reception rooms as well as a modern Kitchen Breakfast room as well as having a utility room and a downstairs cloak room. Upstairs are three good bedrooms and a refitted bath room. To the rear of the property is a rear garden and to the front of the property is an integral garage and driveway parking for a number of cars. The house is located within close proximity to the hub of Yateley where you can find an abundance of local shops and amenities as well as good schools. The area is served by good road links and plenty of open countryside close by.