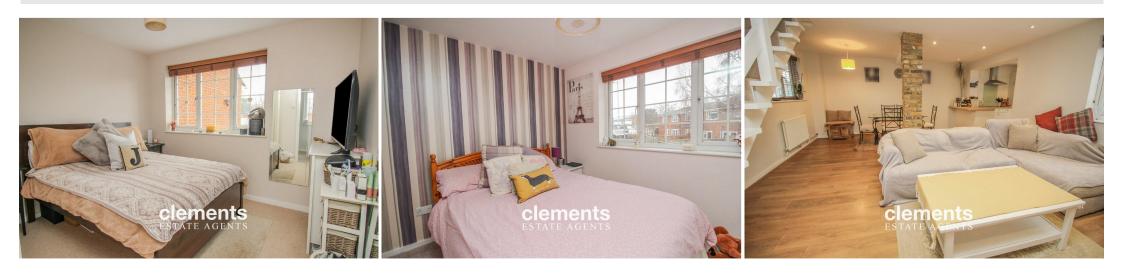

## **BEDROOM ONE**

9' 08" x 9' 04" (2.95m x 2.84m) Double glazed window to rear aspect, full width built in wardrobes, radiator.

## **BEDROOM TWO**

9' 04" x 10' 03" (2.84m x 3.12m) Double glazed window to rear aspect, radiator.

# **BEDROOM THREE**

6' 07" x 6' 09" (2.01m x 2.06m) Double glazed window to front aspect, radiator.

## LIVING / DINING ROOM

22' 00" x 15' 07" (6.71m x 4.75m)

Dual aspect with double glazed windows to front and rear aspect, wood flooring, vertical wall mounted radiator and standard fitted radiator, stairs to first floor, exposed brick pillar spotlights to ceiling open to;