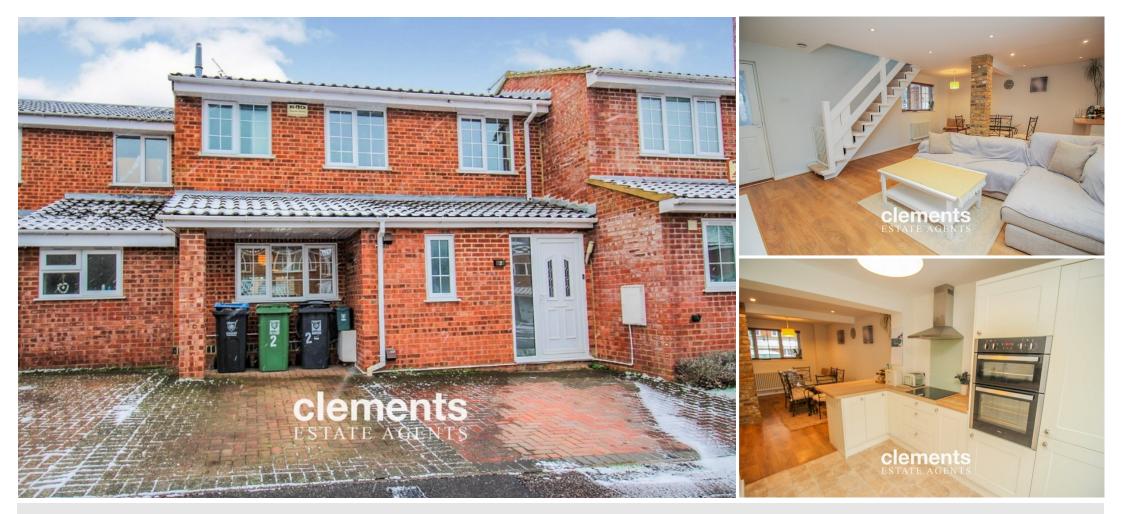

# Berkeley Square, Woodhall Farm, Hemel Hempstead HERTS HP2 7QR

Clements are delighted to market this stunning three bedroom family home. Featuring a double aspect open plan living / dining area with an abundance of character. A fully integrated and recently fitted Kitchen with double glazed French doors to the rear garden. Two double bedrooms and a single to the first floor with family bathroom. The property benefits from driveway parking for 2 cars. Call now to book your viewing on 01442-214151. Miss it and miss out!

- THREE BEDROOM HOUSE
- IMMACULATELY PRESENTED
- MODERN KITCHEN AND BATHROOM
- DRIVEWAY FOR 2 CARS
- CLOSE TO SCHOOLS & AMENITIES

## LIVING / DINING ROOM

22' 00" x 15' 07" (6.71m x 4.75m)

Dual aspect with double glazed windows to front and rear aspect, wood flooring, vertical wall mounted radiator and standard fitted radiator, stairs to first floor, exposed brick pillar spotlights to ceiling open to;

#### **KITCHEN**

9' 10" x 10' 07" (3m x 3.23m)

Fully integrated Kitchen with a matching range of wall and base cupboard units with work surfaces over and splash back tiling, eye level oven unit, electric oven and induction hob, stainless steel sink drainer unit, double glazed French doors to rear garden.

# OUTSIDE

Driveway parking for 2 cars to the front. Rear garden is fully enclosed, has a patio area to near side and is mainly laid to lawn.