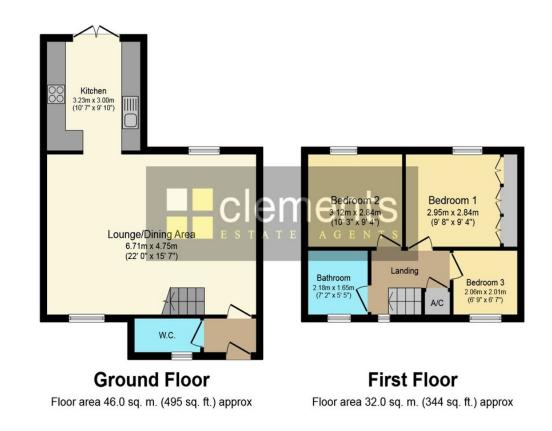

## **Contact Details**

142 Marlowes Hemel Hempstead Hertfordshire

HP1 1EZ

Email: sales@clementsestateagents.co.uk Tel: 01442 214151 www.clementsestateagents.co.uk

Total floor area 78.0 sq. m. (840 sq. ft.) approx

This Floor Plan is for illustration purposes only and may not be representative of the property. The position and size of doors, windows and other features are approximate. Unauthorized reproduction prohibited. © PropertyBOX

## LIVING / DINING ROOM

22' 00" x 15' 07" (6.71m x 4.75m)

Dual aspect with double glazed windows to front and rear aspect, wood flooring, vertical wall mounted radiator and standard fitted radiator, stairs to first floor, exposed brick pillar spotlights to ceiling open to;

#### **KITCHEN**

9' 10" x 10' 07" (3m x 3.23m)

Fully integrated Kitchen with a matching range of wall and base cupboard units with work surfaces over and splash back tiling, eye level oven unit, electric oven and induction hob, stainless steel sink drainer unit, double glazed French doors to rear garden.

## LANDING

Stairs from first floor, double glazed window to front aspect, loft access, airing cupboard, doors to all three bedrooms and family bathroom.

## **BEDROOM ONE**

9' 08" x 9' 04" (2.95m x 2.84m) Double glazed window to rear aspect, full width built in wardrobes, radiator.

## **BEDROOM TWO**

9' 04" x 10' 03" (2.84m x 3.12m) Double glazed window to rear aspect, radiator.

# **BEDROOM THREE**

6' 07" x 6' 09" (2.01m x 2.06m) Double glazed window to front aspect, radiator.

# **FAMILY BATHROOM**

5' 05" x 7' 02" (1.65m x 2.18m) Modern fitted bathroom including bath with centrally fitted chrome mixer taps and shower over, LLWC, tiled walls, heated towel rail, spotlights to ceiling, frosted double glazed window to front aspect.