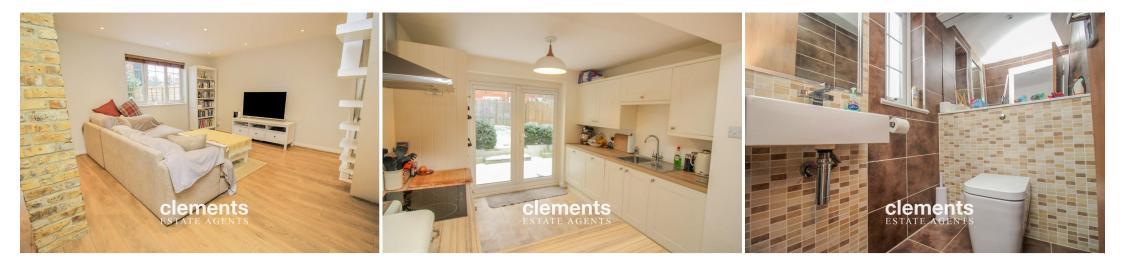

## LIVING / DINING ROOM

22' 00" x 15' 07" (6.71m x 4.75m)

Dual aspect with double glazed windows to front and rear aspect, wood flooring, vertical wall mounted radiator and standard fitted radiator, stairs to first floor, exposed brick pillar spotlights to ceiling open to;

#### **KITCHEN**

9' 10" x 10' 07" (3m x 3.23m)

Fully integrated Kitchen with a matching range of wall and base cupboard units with work surfaces over and splash back tiling, eye level oven unit, electric oven and induction hob, stainless steel sink drainer unit, double glazed French doors to rear garden.

# **FAMILY BATHROOM**

5' 05" x 7' 02" (1.65m x 2.18m) Modern fitted bathroom including bath with centrally fitted chrome mixer taps and shower over, LLWC, tiled walls, heated towel rail, spotlights to ceiling, frosted double glazed window to front aspect.