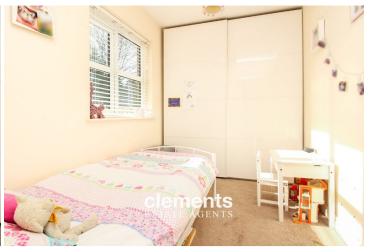

**MASTER BEDROOM** 12' 1" x 10' 7" (3.68m x 3.23m)

A large well decorated room with a double glazed window to rear, built in wardrobe.

**BEDROOM TWO** 11' 3" x 7' 5" (3.43m x 2.26m)

Well decorated with a double glazed window to front.