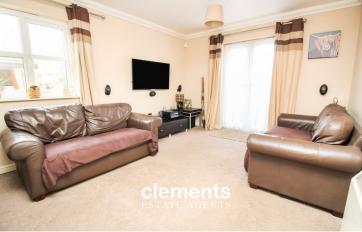

#### **ENTRANCE HALLWAY**

Very well decorated with doors to all rooms, built in cupboard.

**LOUNGE/DINER** 16' 3" x 11' 3" (4.95m x 3.43m)

A bright very well decorated double aspect room with a double glazed window to side and double glazed French doors to rear leading on to the patio area, space for a dining table. **KITCHEN** 11' 3" x 7' 0" (3.43m x 2.13m)