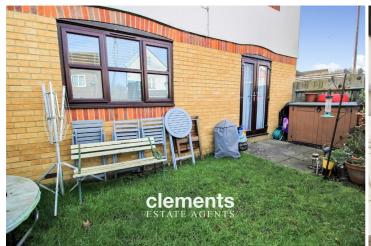

## **OUTSIDE**

## **COMMUNAL GARDENS**

Large communal lawns with private patio area, brick wall enclosed.