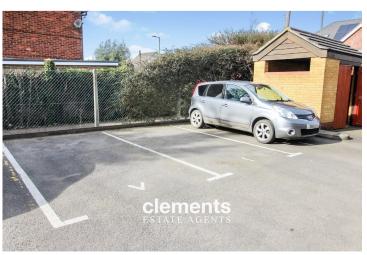

e of built in appliances including a fitted oven, microwave, hob and extractor hood, fitted dishwasher, washing machine, double glazed window to side.

**MASTER BEDROOM** 12' 1" x 10' 7" (3.68m x 3.23m)

A large well decorated room with a double glazed window to rear, built in wardrobe.

**BEDROOM TWO** 11' 3" x 7' 5" (3.43m x 2.26m)

Well decorated with a double glazed window to front.

#### **BATHROOM**

A modern bathroom suite comprising a panel enclosed bath with a wall mounted shower and shower screen, wash hand basin with vanity unit beneath, low level WC, built in storage, part tiled walls.

## **OUTSIDE**

## **COMMUNAL GARDENS**

Large communal lawns with private patio area, brick wall enclosed.

### **PARKING**

Allocated parking for two cars and additional visitor parking.







#### Tenure Leasehold

Council Tax Band

Viewing Arrangements Strictly by appointment

#### **Contact Details**

142 Marlowes

Hemel Hempstead

Hertfordshire

HP1 1EZ

Email: sales@clementsestateagents.co.uk

**Tel**: 01442 214151

www.clementsestateagents.co.uk



**Ground Floor** 

Floor area 58.0 sq. m. (624 sq. ft.) approx

Total floor area 58.0 sq. m. (624 sq. ft.) approx

This Floor Plan is for illustration purposes only and may not be representative of the property. The position and size of doors, windows and other features are approximate. Unauthorized reproduction prohibited. © PropertyBOX

Agents Note: Whilst every care has been taken to prepare these sales particulars, they are for guidance purposes only. All measurements are approximate are for general guidance purposes only