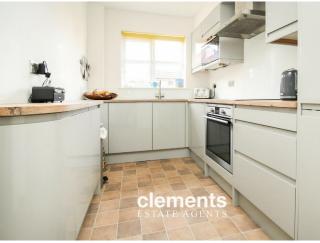

Comprising a range of wall and floor mounted units with feature work surfaces, stainless steel sink with single drainer and mixer taps, a range of built in appliances including a fitted oven, microwave, hob and extractor hood, fitted dishwasher, washing machine, double glazed window to side.