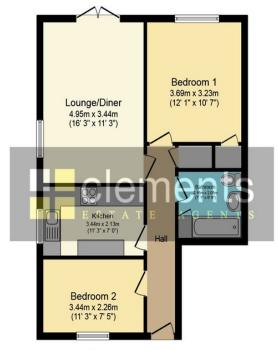

#### **ENTRANCE HALLWAY**

Very well decorated with doors to all rooms, built in cupboard.

**LOUNGE/DINER** 16' 3" x 11' 3" (4.95m x 3.43m)

A bright very well decorated double aspect room with a double glazed window to side and double glazed French doors to rear leading on to the patio area, space for a dining table. **KITCHEN** 11' 3" x 7' 0" (3.43m x 2.13m)

**MASTER BEDROOM** 12' 1" x 10' 7" (3.68m x 3.23m)

A large well decorated room with a double glazed window to rear, built in wardrobe.

**BEDROOM TWO** 11' 3" x 7' 5" (3.43m x 2.26m)

Well decorated with a double glazed window to front.

**Ground Floor** 

Floor area 58.0 sq. m. (624 sq. ft.) approx

Total floor area 58.0 sq. m. (624 sq. ft.) approx

This Floor Plan is for illustration purposes only and may not be representative of the property. The position and size of doors, windows and other features are approximate. Unauthorized reproduction prohibited. © PropertyBOX