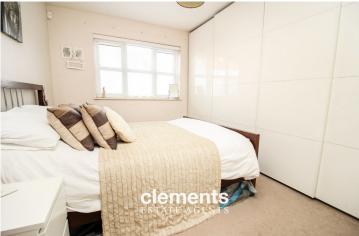

**MASTER BEDROOM** 12' 1" x 10' 7" (3.68m x 3.23m)

A large well decorated room with a double glazed window to rear, built in wardrobe.

**BEDROOM TWO** 11' 3" x 7' 5" (3.43m x 2.26m)

Well decorated with a double glazed window to front.