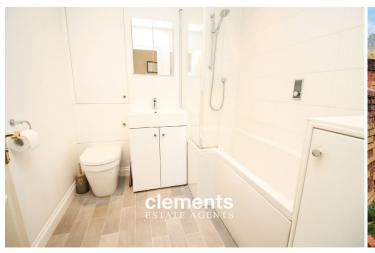

#### **BATHROOM**

A modern bathroom suite comprising a panel enclosed bath with a wall mounted shower and shower screen, wash hand basin with vanity unit beneath, low level WC, built in storage, part tiled walls.