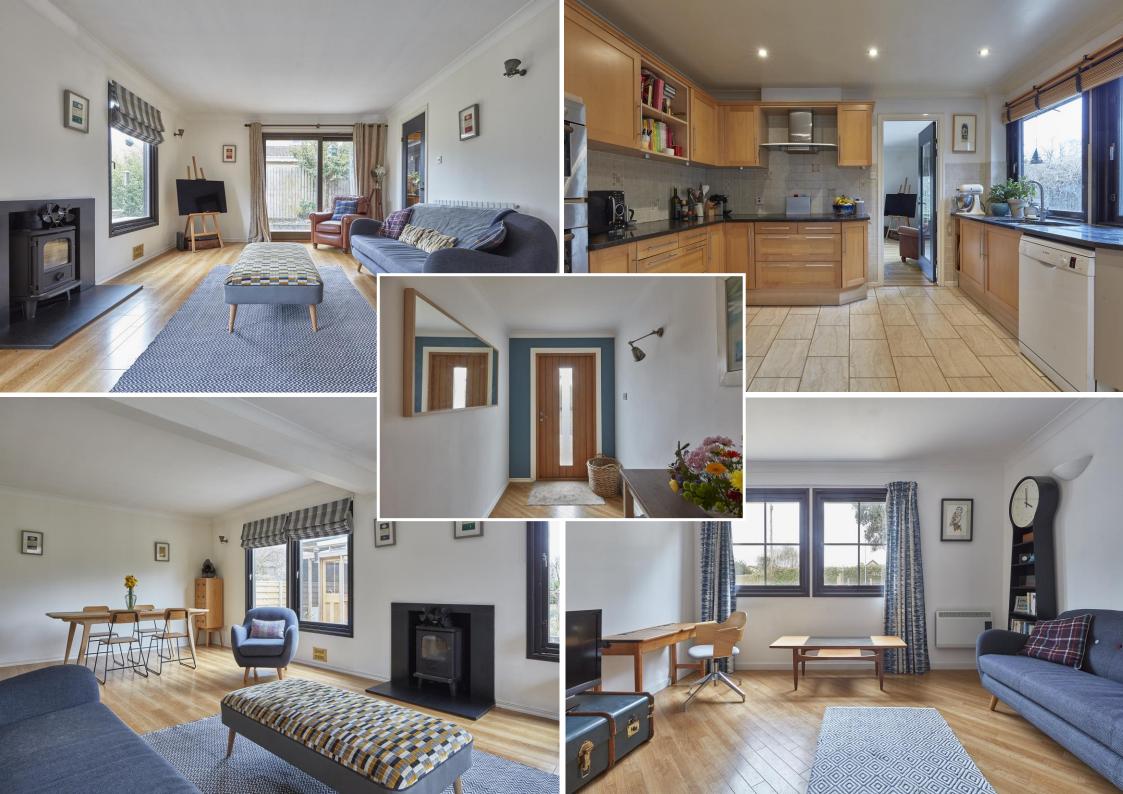

#### ENTRANCE HALL A large space with 'Amtico' flooring.

**SITTING ROOM** Window to rear aspect, sliding doors leading outside, 'Amtico' flooring and an inset wood burning stove with a granite hearth and surround.

**DINING ROOM / BEDROOM 4** Window to front aspect with 'Amtico' flooring.

**KITCHEN** An oak kitchen with granite worktops and an inset double sink and drainer. Integrated appliances include two ovens, hob, extractor and space and plumbing for freestanding appliances. 'Amtico' floor, partially tiled walls, window to side aspect and a door leading outside.

**UTILITY ROOM** Fitted units, worktops over and an inset sink and drainer. Plumbing and space for appliances, 'Amtico' flooring, window to front aspect and access to the integral garage.

**CLOAKROOM** Fitted with a wash hand basin, WC, 'Amtico' flooring and window to side aspect.