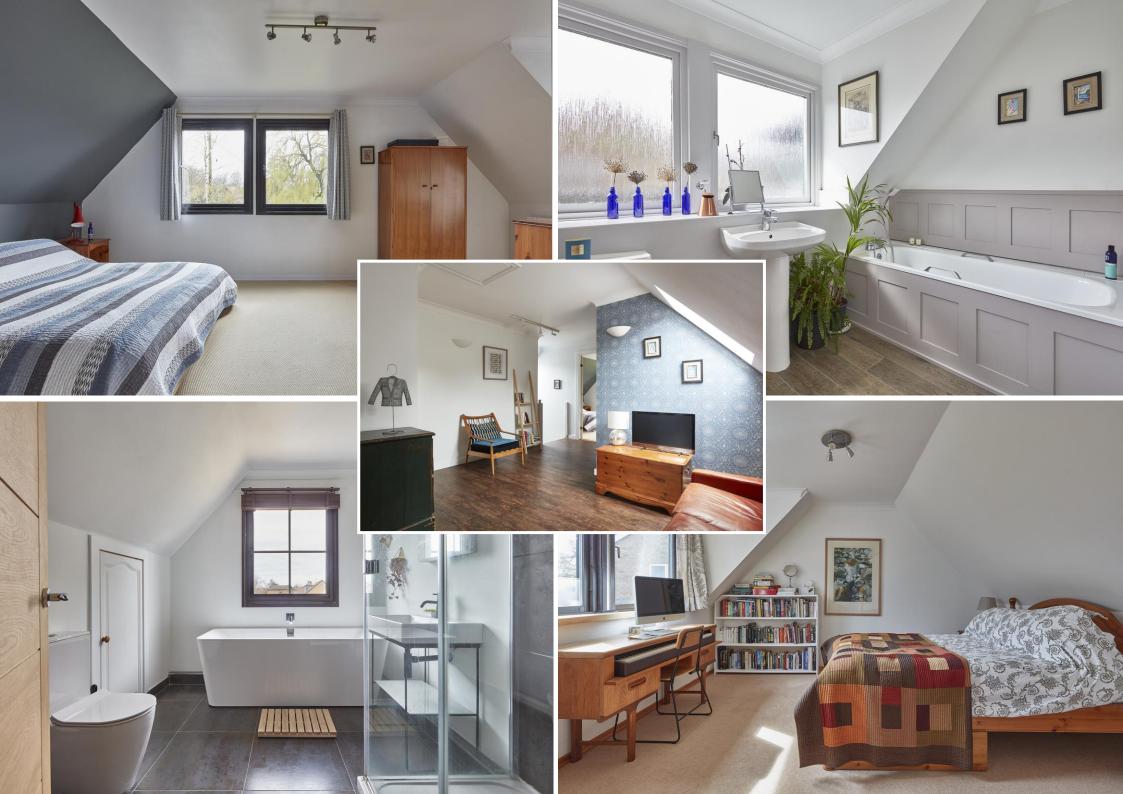

'The Blackbirds' is a spacious and fantastically presented three-bedroom, with the potential of a fourth, detached home situated within the ever popular village of Brinkley. The property enjoys spacious and stylish accommodation throughout with the lay-out lending itself to a number of versatile situations. Externally offering a spacious driveway, an integral garage, charming front and rear gardens with a detached cedar wood and Perspex studio.

### A stylish and spacious detached house in Brinkley measuring in excess of 2,200 sq.ft of versatile accommodation.

## First Floor

**LANDING / STUDY** A spacious area with a 'Velux' window, access to the loft and ample space for a seating area or a work station.

**MASTER BEDROOM** Windows to both rear and side aspects, fitted storage in the eaves and an **ENSUITE** offering a wash hand basin, bath, heated towel rail, WC and window to side aspect.

**BEDROOM 2** A fitted wardrobe, fitted eaves storage, window to front aspect and the **ENSUITE** which is extensively tiled with a shower cubicle, vanity sink unit, heated towel rail and WC.

**BEDROOM 3** Windows to rear aspect, fitted wardrobe and additional eaves storage.

**BATHROOM** Stylishly designed with a shower cubicle, bath, wash hand basin, heated towel rail, WC, built in storage and window to front aspect.