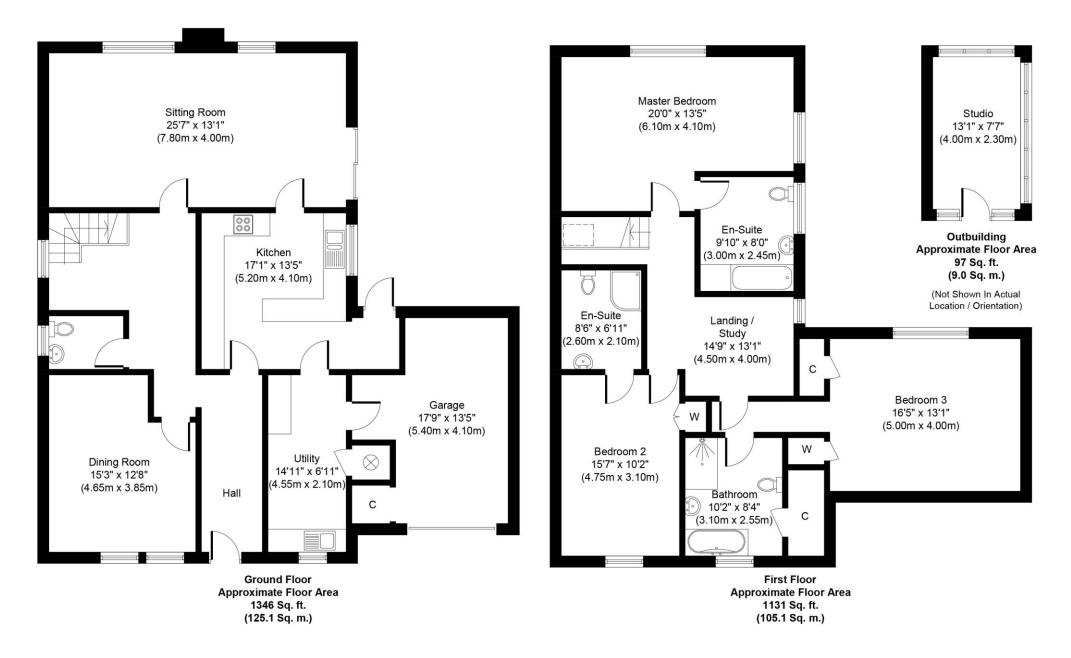

#### ENTRANCE HALL A large space with 'Amtico' flooring.

**SITTING ROOM** Window to rear aspect, sliding doors leading outside, 'Amtico' flooring and an inset wood burning stove with a granite hearth and surround.

**DINING ROOM / BEDROOM 4** Window to front aspect with 'Amtico' flooring.

**KITCHEN** An oak kitchen with granite worktops and an inset double sink and drainer. Integrated appliances include two ovens, hob, extractor and space and plumbing for freestanding appliances. 'Amtico' floor, partially tiled walls, window to side aspect and a door leading outside.

**UTILITY ROOM** Fitted units, worktops over and an inset sink and drainer. Plumbing and space for appliances, 'Amtico' flooring, window to front aspect and access to the integral garage.

**CLOAKROOM** Fitted with a wash hand basin, WC, 'Amtico' flooring and window to side aspect.

## First Floor

**LANDING / STUDY** A spacious area with a 'Velux' window, access to the loft and ample space for a seating area or a work station.

**MASTER BEDROOM** Windows to both rear and side aspects, fitted storage in the eaves and an **ENSUITE** offering a wash hand basin, bath, heated towel rail, WC and window to side aspect.

**BEDROOM 2** A fitted wardrobe, fitted eaves storage, window to front aspect and the **ENSUITE** which is extensively tiled with a shower cubicle, vanity sink unit, heated towel rail and WC.

**BEDROOM 3** Windows to rear aspect, fitted wardrobe and additional eaves storage.

**BATHROOM** Stylishly designed with a shower cubicle, bath, wash hand basin, heated towel rail, WC, built in storage and window to front aspect.

#### Outside

The front of the property offers a substantial gravel driveway providing parking for several vehicles and access to the **INTEGRAL GARAGE**. Surrounding the driveway are multiple flower beds stocked with established shrubs and trees. The charming rear garden is predominately lawned, however offers an abundance of character with a wonderful selection of mature trees, shrubs and plants, a paved terrace, various raised flower beds, a further seating area and an impressive cedar wood and Perspex **STUDIO**.