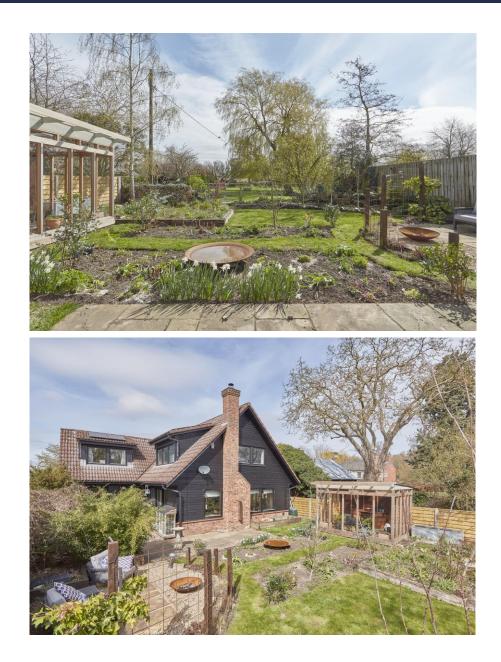

#### Outside

The front of the property offers a substantial gravel driveway providing parking for several vehicles and access to the **INTEGRAL GARAGE**. Surrounding the driveway are multiple flower beds stocked with established shrubs and trees. The charming rear garden is predominately lawned, however offers an abundance of character with a wonderful selection of mature trees, shrubs and plants, a paved terrace, various raised flower beds, a further seating area and an impressive cedar wood and Perspex **STUDIO**.