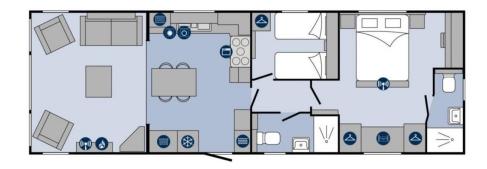

- TWO BEDROOMS
- SPACIOUS LIVING ROOM
- WELL APPOINTED KITCHEN
- FURNISHED

## Asking Price Of £89,995

W Welch Estate Agents are delighted to partner with Cove Communities and Bunn Leisure to offer a selection of fantastic holid ay homes for sale. This stunning example of an 'Regal Hartland Lodge' features A double bedroom with en-suite, a twin room with additional family bathroom, a large and modern kitchen/living room with all mod cons and appliances integrated. Live in luxury 10 months of the year right by the sea with amenities close by and an excellent tourist offering with bars, restaurants and activities on your doorstep.