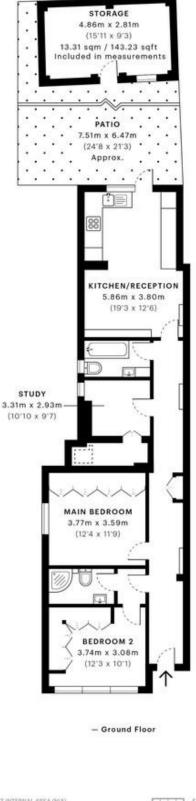

## Olive Road, London NW2 £540,000 Share of Freehold

mile... are pleased to bring to the market this great 3 bedroom garden apartment for sale in NW2. Offered in good condition, the property comprises of three bedrooms (two doubles) bedrooms, two bathrooms and a great open plan kitchen living area. There is access via the kitchen to the great 24ft low maintenance private garden. To the rear of the garden is a great outbuilding perfect for a home office. This lovely home also benefits of carpet in the bedrooms; hardwood wood in living area, and tiled bathrooms & kitchens, double glazed windows, high ceiling and a great amount of storage space and natural light. The property is being sold with a share of the freehold and chain free. Olive Road is located moments away from the green space of Gladstone Park while Willesden Green station (Jubilee line) is within walking distance and there are as well many bus routes direct to the West End.

- Ground floor apartment
- Private garden
- Own private entrance
- Share of freehold
- Chain Free

- Good condition
- Three bedrooms
- Two bathrooms
- Open plan kitchen living area
- Close to shops and transport