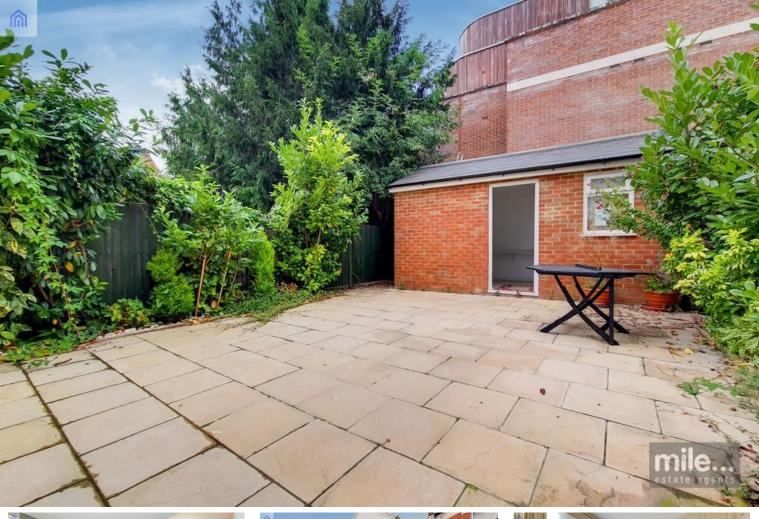

## Olive Road, London NW2 £540,000 Share of Freehold

mile... are pleased to bring to the market this great 3 bedroom garden apartment for sale in NW2. Offered in good condition, the property comprises of three bedrooms (two doubles) bedrooms, two bathrooms and a great open plan kitchen living area. There is access via the kitchen to the great 24ft low maintenance private garden. To the rear of the garden is a great outbuilding perfect for a home office. This lovely home also benefits of carpet in the bedrooms; hardwood wood in living area, and tiled bathrooms & kitchens, double glazed windows, high ceiling and a great amount of storage space and natural light. The property is being sold with a share of the freehold and chain free. Olive Road is located moments away from the green space of Gladstone Park while Willesden Green station (Jubilee line) is within walking distance and there are as well many bus routes direct to the West End.

- Ground floor apartment
- Private garden
- Own private entrance
- Share of freehold
- Chain Free

- Good condition
- Three bedrooms
- Two bathrooms
- Open plan kitchen living area
- Close to shops and transport