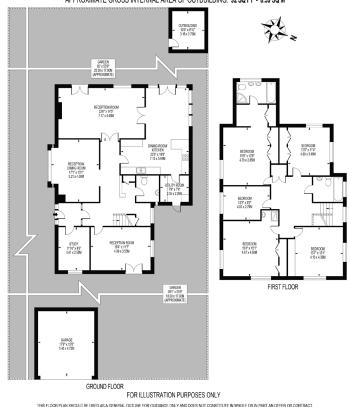

## **CASTLETON HOOKWOOD PARK**

APPROXIMATE GROSS INTERNAL FLOOR AREA: 3028 SQ FT - 281.27 SQ M (EXCLUDING GARAGE & OUTBUILDING)

APPROXIMATE GROSS INTERNAL AREA OF GARAGE: 274 SQ FT - 25.49 SQ M APPROXIMATE GROSS INTERNAL AREA OF OUTBUILDING: 92 SQ FT - 8.59 SQ M

THIS FLOOR PLAN SHOULD BE USED AS A GENERAL OUTLINE FOR GUIDANCE ONLY AND DOES NOT CONSTITUTE IN WHOLE OR IN PART AN OFFER OR CONTRACT.
ANY INTENDING PURCHASER OR LESSEE SHOULD SATISFY THEMSELVES BY INSPECTION, SEARCHES, ENQUIRIES AND FULL SURVEY AS TO THE CORRECTNESS OF EACH STATEMEN