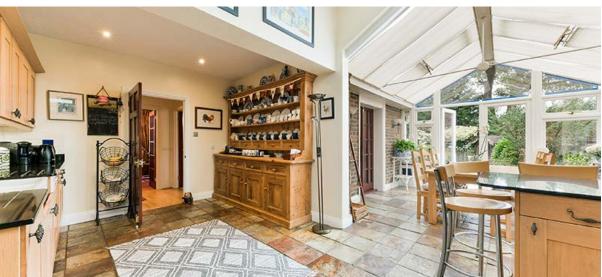

Enter into a generous entrance hall, which gives way to three reception rooms including a formal dining room and two living rooms. In addition there is a study and large kitchen diner and a downstairs cloakroom. The kitchen is fitted with traditional wall and base units finished with granite worktops whilst the dining area benefits from a glazed roof and french doors onto the garden. There is also a useful, good sized utility room with space for further appliances and access to the other side of the garden.