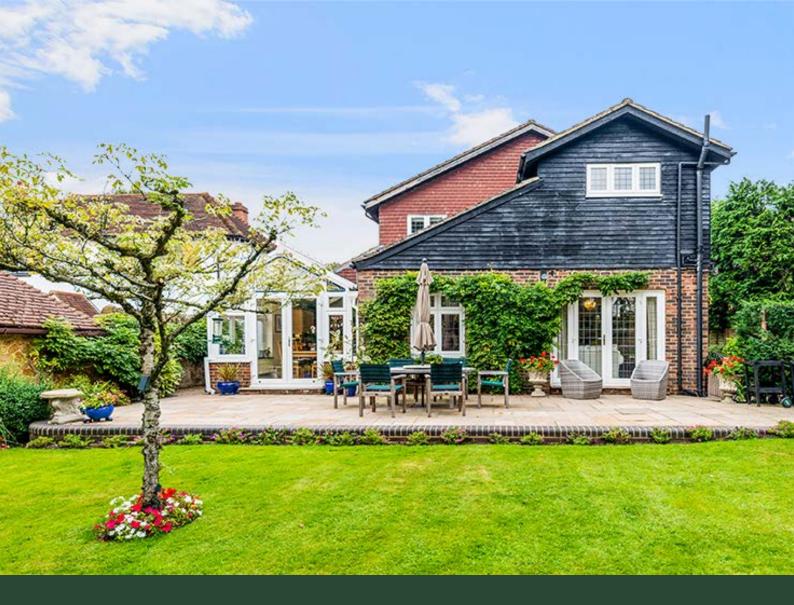

## Hookwood Park, Limpsfield, RH8 0DU

Approached via a long driveway off the highly regarded, secluded road of Hookwood Park in the centre of Limpsfield village this family home offers an abundance of accommodation.

Outside the garden is split with lawn and patio areas to either side of the property. The garden benefits from a garden room/home office with power and lighting. The property offers off road parking for a number of cars as well as a double garage.