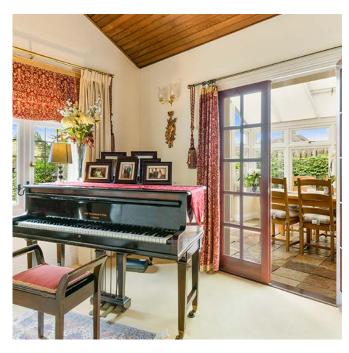

Enter into a generous entrance hall, which gives way to three reception rooms including a formal dining room and two living rooms. In addition there is a study and large kitchen diner and a downstairs cloakroom. The kitchen is fitted with traditional wall and base units finished with granite worktops whilst the dining area benefits from a glazed roof and french doors onto the garden. There is also a useful, good sized utility room with space for further appliances and access to the other side of the garden.