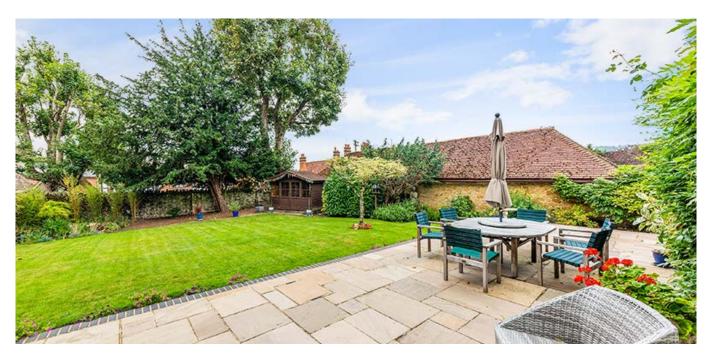

Outside the garden is split with lawn and patio areas to either side of the property. The garden benefits from a garden room/home office with power and lighting. The property offers off road parking for a number of cars as well as a double garage.