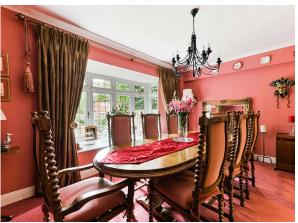

Enter into a generous entrance hall, which gives way to three reception rooms including a formal dining room and two living rooms. In addition there is a study and large kitchen diner and a downstairs cloakroom. The kitchen is fitted with traditional wall and base units finished with granite worktops whilst the dining area benefits from a glazed roof and french doors onto the garden. There is also a useful, good sized utility room with space for further appliances and access to the other side of the garden.