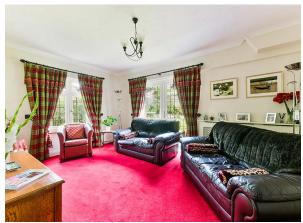

Enter into a generous entrance hall, which gives way to three reception rooms including a formal dining room and two living rooms. In addition there is a study and large kitchen diner and a downstairs cloakroom. The kitchen is fitted with traditional wall and base units finished with granite worktops whilst the dining area benefits from a glazed roof and french doors onto the garden. There is also a useful, good sized utility room with space for further appliances and access to the other side of the garden.