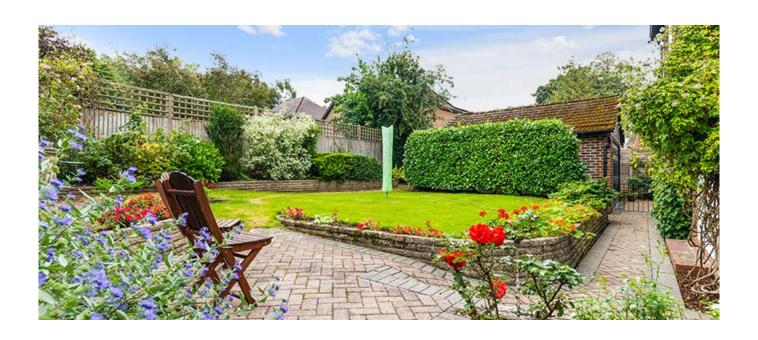

Outside the garden is split with lawn and patio areas to either side of the property. The garden benefits from a garden room/home office with power and lighting. The property offers off road parking for a number of cars as well as a double garage.