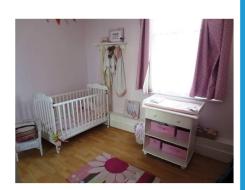

#### **Bedroom 1** 14'3" by 11'8" (4m 34cm x 3m 56cm) Max

2 x windows to the side aspect, original coving, striped wood flooring, radiator, power points.

#### Bedroom 2 12'0" by 10'0" (3m 66cm x 3m 5cm)

window to the side aspect, built in wardrobes, coving, laminated wood flooring, power points, radiator.