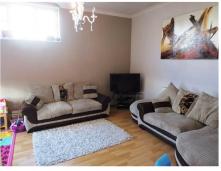

#### **Lounge** 16'10" by 14'2" (5m 13cm x 4m 32cm) Max

Georgian style windows to the front and side aspect, 2 x radiators, coving, ceiling rose, laminated wood flooring, power points, tv point.

Seperate wc White low level flush toilet, hand wash basin, laminated wood flooring.