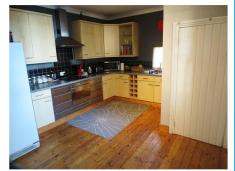

#### Kitchen/Breakfast room 14'5" by 13'7" (4m 39cm x 4m 14cm) Max

Coving, eye level and base level units, tiled splash backs, roll top work surfaces, stainless steel 1 1/4 bowl sink and single drainer with mixer taps, built in stainless steel 4 ring gas hob, under oven and over extractor fan, window to rear aspect, spot lights, power points, built in wine rack, striped wood flooring, radiator, space for double fridge freezer.