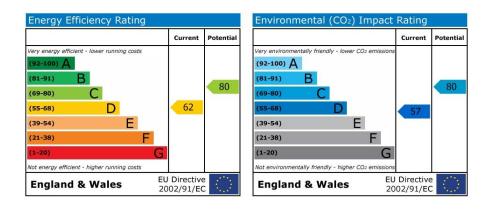

rear aspect, wall mounted boiler, space for washing machine and tumble dryer.

#### **Bedroom 1** 14'3" by 11'8" (4m 34cm x 3m 56cm) Max

2 x windows to the side aspect, original coving, striped wood flooring, radiator, power points.

#### Bedroom 2 12'0" by 10'0" (3m 66cm x 3m 5cm)

window to the side aspect, built in wardrobes, coving, laminated wood flooring, power points, radiator.













#### **Bathroom** 10'0" by 8'4" (3m 5cm x 2m 54cm) max

4 Piece White suite comprising of a low level flush toilet, hand wash basin with mixer taps, panel enclosed bath with mixer taps, shower cubicle with glass sliding doors, fully tiled and wall mounted mains shower, radiator, tiled flooring and splash backs, frosted window to the side aspect.



Small cobbled court yard to the rear aspect.



Whilst we endeavour to make our sales particulars as accurate and reliable as possible, if there is any point which is of particular importance to you, please contact the office and we will be pleased to check the information. The mention of any appliances and/or services in these details does not imply that these are in full and efficient working order or have been inspected by ourselves. Please be advised that some of the particulars may be awaiting vendor approval. Please contact us should you have any queries and we will try our utmost to assist.