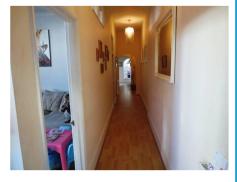

#### Hallway

Approx 35ft long, doors to all rooms, 4 x radiators, high ceilings, laminated wood flooring, storage cupboard x 2 one housing meters, Georgian style window to the rear aspect and door to rear aspect.