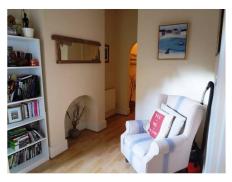

#### Hallway

Approx 35ft long, doors to all rooms, 4 x radiators, high ceilings, laminated wood flooring, storage cupboard x 2 one housing meters, Georgian style window to the rear aspect and door to rear aspect.