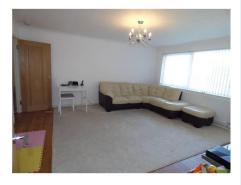

#### **Lounge** 15'9" by 14'5" (4m 80cm x 4m 39cm)

Double glazed window with blinds to the front aspect, coving, tv point, power points, radiator, laminated wood flooring.