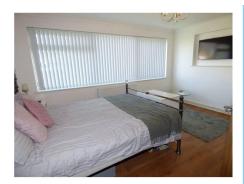

#### **Bedroom 1** 14'5" by 10'5" (4m 39cm x 3m 18cm)

Double glazed window with blinds to the front aspect, laminated wood flooring, coving, tv point, power points, radiator, fitted wardrobe.

## Bedroom 2 13'3" by 8'8" (4m 4cm x 2m 64cm)

Double glazed window with blinds to the rear aspect, laminated wood flooring, coving, tv point, power points, radiator, fitted cupboard.

Whilst we endeavour to make our sales particulars as accurate and reliable as possible, if there is any point which is of particular importance to you, please contact the office and we will be pleased to check the information. The mention of any appliances and/or services in these details does not imply that these are in full and efficient working order or have been inspected by ourselves. Please be advised that some of the particulars may be awaiting vendor approval. Please contact us should you have any queries and we will try our utmost to assist.