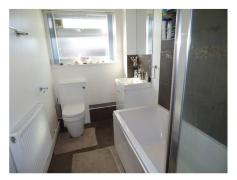

## Bathroom

Double glazed frosted window to the rear aspect, down lighters, tiled splash backs, tiled flooring, 3 piece White suite incorporating a low level flush toilet, hand wash basin in vanity unit with mixer taps, panel enclosed bath with mixer taps, shower attachment and glass folding doors.