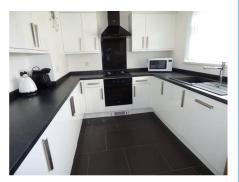

#### **Kitchen** 10'6" by 8'9" (3m 20cm x 2m 67cm)

Double glazed window with blinds to the rear aspect, down lighters, high gloss eye level and base level units, roll top work surfaces, 4 ring gas hob, under oven and over extractor fan, tiled splash backs, power points, tiled flooring, wall mounted boiler, composite sink and single drainer with mixer taps, integral fridge, freezer, washing machine and dish washer.