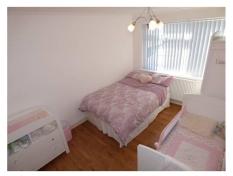

#### **Bedroom 1** 14'5" by 10'5" (4m 39cm x 3m 18cm)

Double glazed window with blinds to the front aspect, laminated wood flooring, coving, tv point, power points, radiator, fitted wardrobe.

## Bedroom 2 13'3" by 8'8" (4m 4cm x 2m 64cm)

Double glazed window with blinds to the rear aspect, laminated wood flooring, coving, tv point, power points, radiator, fitted cupboard.

Whilst we endeavour to make our sales particulars as accurate and reliable as possible, if there is any point which is of particular importance to you, please contact the office and we will be pleased to check the information. The mention of any appliances and/or services in these details does not imply that these are in full and efficient working order or have been inspected by ourselves. Please be advised that some of the particulars may be awaiting vendor approval. Please contact us should you have any queries and we will try our utmost to assist.