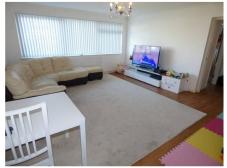

#### **Lounge** 15'9" by 14'5" (4m 80cm x 4m 39cm)

Double glazed window with blinds to the front aspect, coving, tv point, power points, radiator, laminated wood flooring.