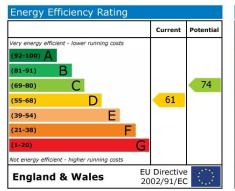

# **Rear gardens**

Communal gardens mainly laid to lawn, mature shrub boarders, further parking.

| Environmental (CO <sub>2</sub> ) In       | npact Rating               |           |
|-------------------------------------------|----------------------------|-----------|
|                                           | Current                    | Potential |
| Very environmentally friendly - lower CO2 | emissions                  |           |
| (92-100) A                                |                            |           |
| (81-91) B                                 |                            | -         |
| (69-80) C                                 |                            | 76        |
| (55-68) D                                 | 59                         |           |
| (39-54) E                                 |                            |           |
| (21-38)                                   | F                          |           |
| (1-20)                                    | G                          |           |
| Not environmentally friendly - higher CO2 | emissions                  |           |
| England & Wales                           | EU Directive<br>2002/91/EC |           |