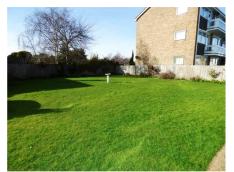

# **Rear gardens**

Communal gardens mainly laid to lawn, mature shrub boarders, further parking.

| Environmental (CO <sub>2</sub> ) In       | npact Rating               |           |
|-------------------------------------------|----------------------------|-----------|
|                                           | Current                    | Potential |
| Very environmentally friendly - lower CO2 | emissions                  |           |
| (92-100) A                                |                            |           |
| (81-91) B                                 |                            | -         |
| (69-80) C                                 |                            | 76        |
| (55-68) D                                 | 59                         |           |
| (39-54) E                                 |                            |           |
| (21-38)                                   | F                          |           |
| (1-20)                                    | G                          |           |
| Not environmentally friendly - higher CO2 | emissions                  |           |
| England & Wales                           | EU Directive<br>2002/91/EC |           |