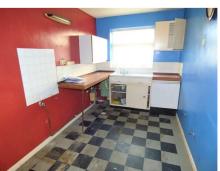

## **Kitchen** 12' by 7' 4" (3m 66cm by 2m 24cm), ()

Double glazed window to rear aspect, eye level and base level units, roll top work surfaces, enamel bowl sink and single drainer with mixer taps, tiled splash backs, power points, coving, storage heater, space for fridge freezer, gas cooker and washing machine.