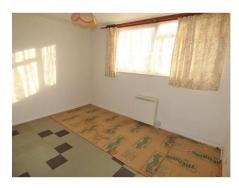

#### **Bedroom 1** 13' by 9' 8" (3m 96cm by 2m 95cm), ()

Double glazed window to the front aspect, power points, storage heater.

# **Bedroom 2** 12' 12" by 9' 8" (3m 96cm by 2m 95cm), ()

Double glazed window to the front aspect, power points, storage heater.