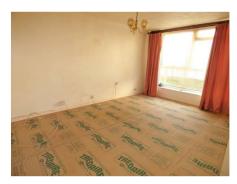

#### **Lounge** 15' 3" by 11' 4" (4m 65cm by 3m 45cm), ()

Double glazed windows to rear aspect, storage heater, power points, telephone point, coving.

#### **Bedroom 1** 13' by 9' 8" (3m 96cm by 2m 95cm), ()

Double glazed window to the front aspect, power points, storage heater.

# **Bedroom 2** 12' 12" by 9' 8" (3m 96cm by 2m 95cm), ()

Double glazed window to the front aspect, power points, storage heater.