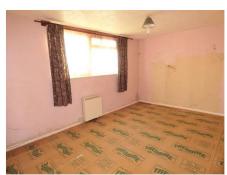

#### **Lounge** 15' 3" by 11' 4" (4m 65cm by 3m 45cm), ()

Double glazed windows to rear aspect, storage heater, power points, telephone point, coving.