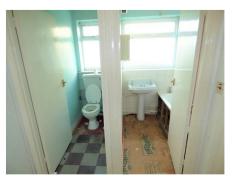

#### **Bathroom**

2 piece White suit comprising of a hand wash basin and panel enclosed bath with mixer taps and shower attachments, frosted window to the rear aspect, tiled splash backs, coving.

## Seperate wc

White low level flush toilet, double glazed frosted window to the rear aspect.

Whilst we endeavour to make our sales particulars as accurate and reliable as possible, if there is any point which is of particular importance to you, please contact the office and we will be pleased to check the information. The mention of any appliances and/or services in these details does not imply that these are in full and efficient working order or have been inspected by ourselves. Please be advised that some of the particulars may be awaiting vendor approval. Please contact us should you have any queries and we will try our utmost to assist.