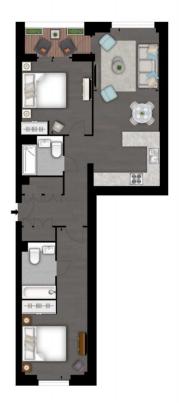

Size: 864 square feet

THIS IS A STUNNING LOCATION ALONG THE RIVER THAMES; A NEW RESIDENTIAL, CULTURAL & BUSINESS QUARTER CURRENTLY.

Inspired by the skyscrapers of New York City, block of apartments is located in Zone 1 of London.