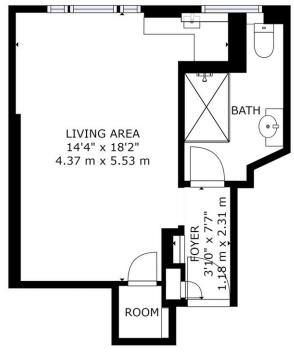

## FIFTH FLOOR

GROSS INTERNAL AREA FLOOR 1: 314 sq. ft,29 m2 TOTAL: 314 sq. ft,29 m2 NID DIMENSIONS ARE APPROXIMATE. ACTUAL MAY VARY.

Q INVESTMENTS INTERNATIONAL

T: +447985487333

E: office@ginvestments.londor