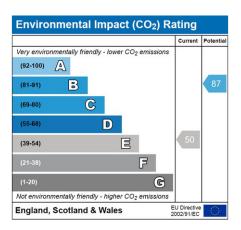

This property is currently furnished, but the landlord is flexible regarding furniture, and pet-friendly, subject to the type of pet. The flat has a current EPC rating of D and is located only moments away from Green Park tube station and just a short walk from Hyde Park.