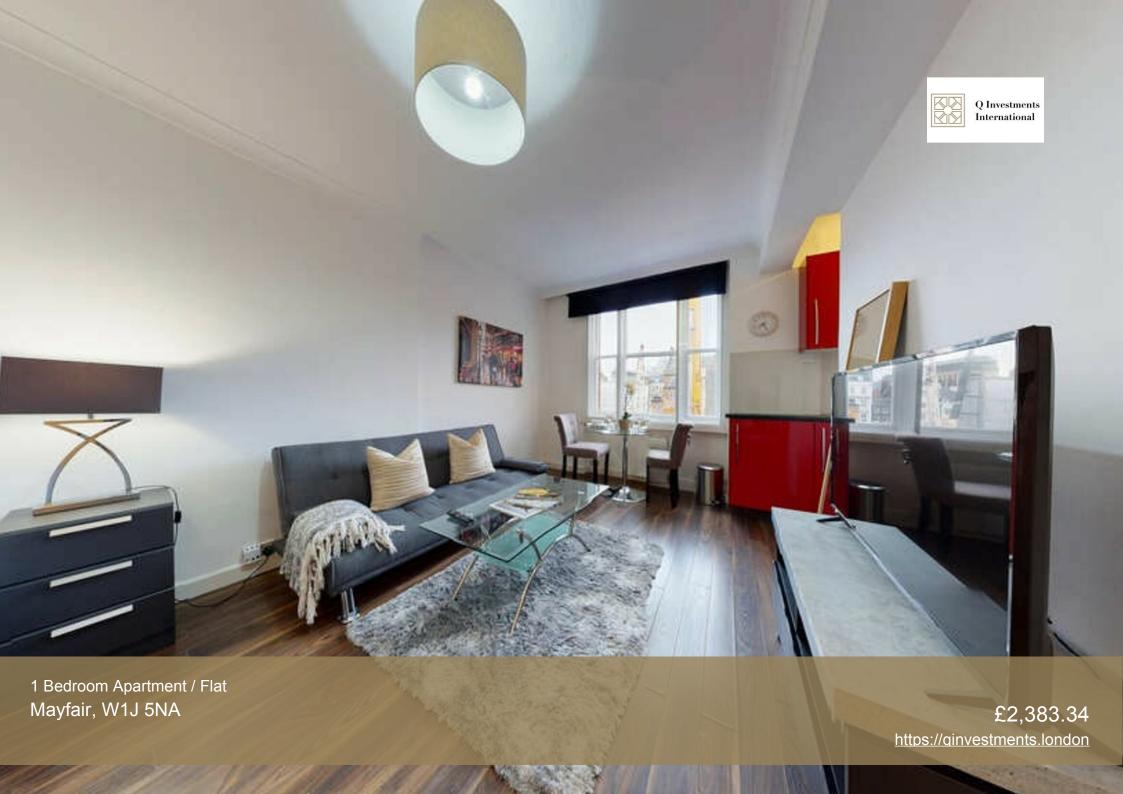

, Mayfair, W1J 5NA

Available from the 22 December, covering 314 sq. ft. in living space and situated on the fifth floor with a lift, this modern property is currently furnished and comes with big windows, high ceilings, and ample storage. The property also benefits from plenty of natural light, access to a private gated communal garden, as well as concierge and 24hr security. Further features and amenities include a separate unique kitchenette with a freezer.

This property is currently furnished, but the landlord is flexible regarding furniture, and pet-friendly, subject to the type of pet. The flat has a current EPC rating of D and is located only moments away from Green Park tube station and just a short walk from Hyde Park.