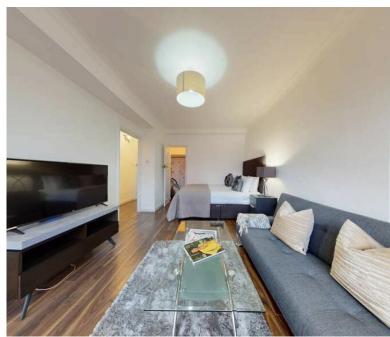

, Mayfair, W1J 5NA

Available from the 22 December, covering 314 sq. ft. in living space and situated on the fifth floor with a lift, this modern property is currently furnished and comes with big windows, high ceilings, and ample storage. The property also benefits from plenty of natural light, access to a private gated communal garden, as well as concierge and 24hr security. Further features and amenities include a separate unique kitchenette with a freezer.

This property is currently furnished, but the landlord is flexible regarding furniture, and pet-friendly, subject to the type of pet. The flat has a current EPC rating of D and is located only moments away from Green Park tube station and just a short walk from Hyde Park.