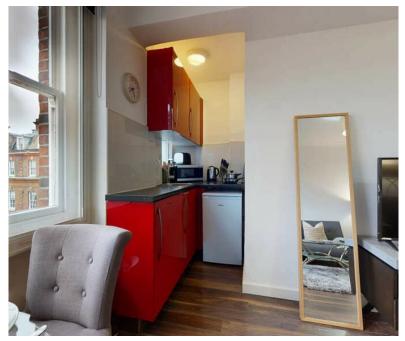

, Mayfair, W1J 5NA

Available from the 22 December, covering 314 sq. ft. in living space and situated on the fifth floor with a lift, this modern property is currently furnished and comes with big windows, high ceilings, and ample storage. The property also benefits from plenty of natural light, access to a private gated communal garden, as well as concierge and 24hr security. Further features and amenities include a separate unique kitchenette with a freezer.