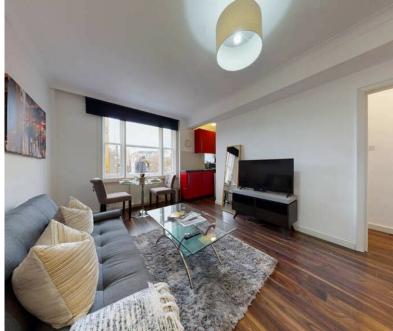

, Mayfair, W1J 5NA

Available from the 22 December, covering 314 sq. ft. in living space and situated on the fifth floor with a lift, this modern property is currently furnished and comes with big windows, high ceilings, and ample storage. The property also benefits from plenty of natural light, access to a private gated communal garden, as well as concierge and 24hr security. Further features and amenities include a separate unique kitchenette with a freezer.