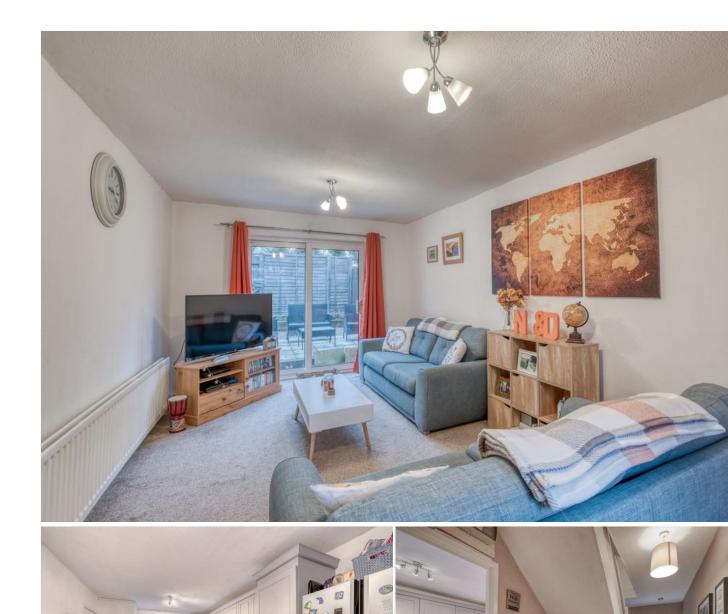

Description: This property has been very well maintained throughout with the accommodation briefly comprising: - An inviting entrance hall with both front and rear access and a guest cloakroom. A modern kitchen offers a range of fitted wall and base units, space for free standing appliances, room for a table and chairs for more comfortable dining and dual aspect windows. A good sized lounge enjoys patio doors to the rear garden. A rising staircase leads from the main hall to the first floor and offers a spacious master bedroom, well proportioned second bedroom and a third bedroom of single occupancy and in current use as an office/work space. The family bathroom has a walk in shower enclosure, wash basin and WC.