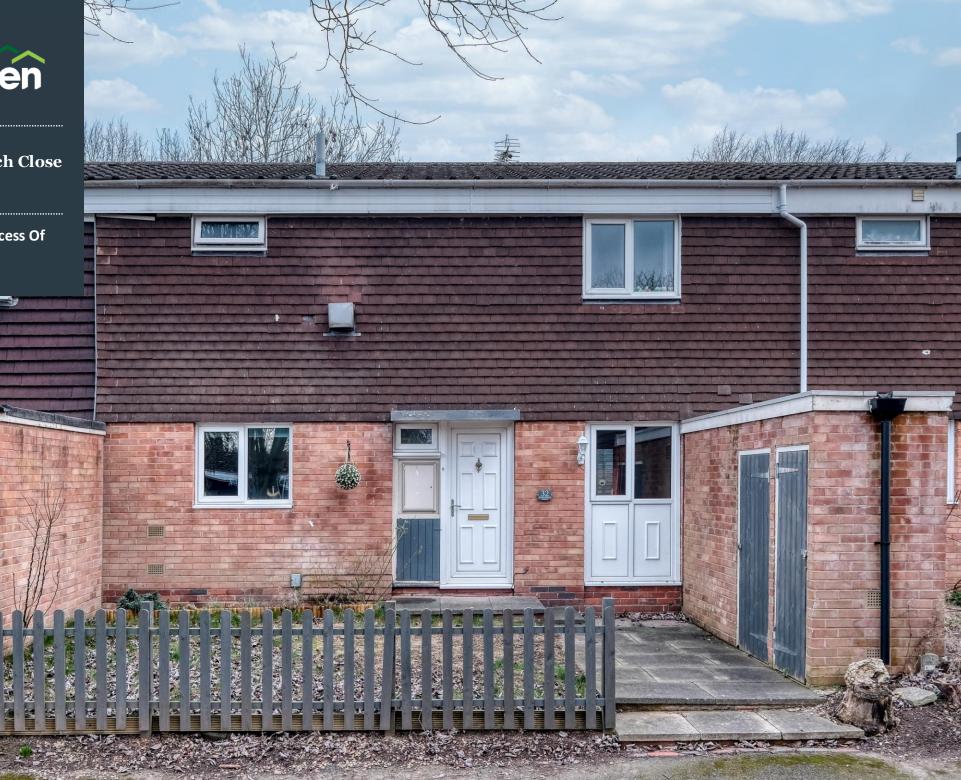

Dunchurch Close REDDITCH

Offers In Excess Of £175,000

Summary: A beautifully presented three bedroom mid terraced property offered with a modern kitchen/diner, modern shower room and in delightful decorative order. Situated in the popular location of Matchborough East, Redditch.

Outside: The front aspect of the property is approached by a fenced fore garden with a paved pathway leading to the main residence and access to external storage. The rear garden has a private and enclosed aspect with a low maintenance seating area for dining or entertaining and rear gated access.