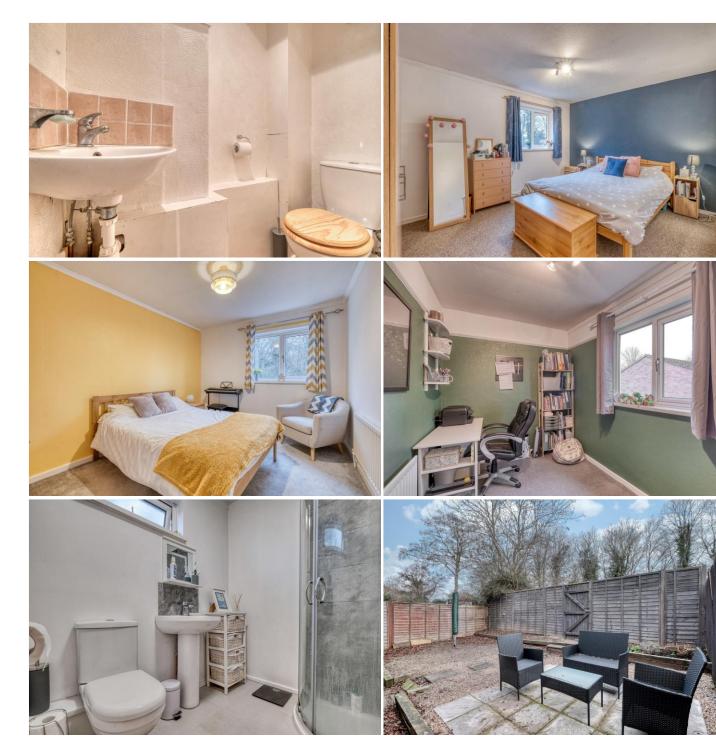

Description: This property has been very well maintained throughout with the accommodation briefly comprising: - An inviting entrance hall with both front and rear access and a guest cloakroom. A modern kitchen offers a range of fitted wall and base units, space for free standing appliances, room for a table and chairs for more comfortable dining and dual aspect windows. A good sized lounge enjoys patio doors to the rear garden. A rising staircase leads from the main hall to the first floor and offers a spacious master bedroom, well proportioned second bedroom and a third bedroom of single occupancy and in current use as an office/work space. The family bathroom has a walk in shower enclosure, wash basin and WC.

Outside: The front aspect of the property is approached by a fenced fore garden with a paved pathway leading to the main residence and access to external storage. The rear garden has a private and enclosed aspect with a low maintenance seating area for dining or entertaining and rear gated access.