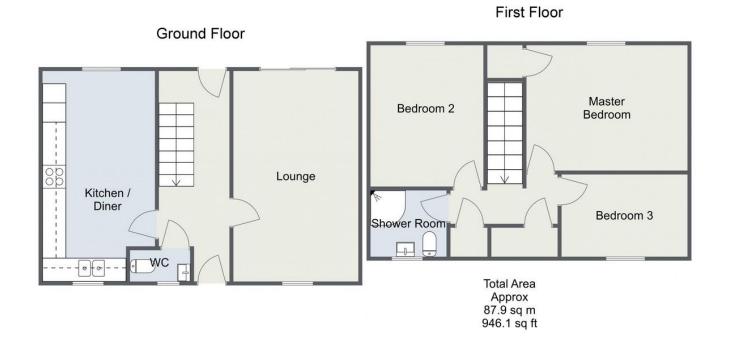

#### Room Dimensions:

Kitchen/Diner: 17'8" x 9'5" (5.40m x 2.89m) max

**Room Dimensions.** 

Lounge: 17'8" x 10'6" (.40m x 3.21m)

WC 5' 2" x 2' 9" (1.58m x 0.86m)

Stairs To First Floor Landing

Master Bedroom: 13' 6" x 10' 6" (4.13m x 3.21m)

Bedroom Two: 11' 10" x 9' 6" (3.62 m x 2.90m)

Bedroom Three: 6' 11" x 10' 7" (2.11m x 3.23m)

Shower Room: 6'2" x 5'7" (1.90m x 1.72m)

Please read the following: These particulars are for general guidance only and are based on information supplied and approved by the seller. Complete accuracy cannot be guaranteed and may be subject to errors and/or omissions. They do not constitute a contract or part of a contract in any way. We are not surveyors or conveyancing experts therefore we cannot and do not comment on the condition, issues relating to title or other legal issues that may affect this property. Interested parties should employ their own professionals to make enquiries before carrying out any transactional decisions. Photographs are provided for illustrative purposes only and the items shown in these are not necessarily included in the sale, unless specifically stated. The mention of any fixtures, fittings and/or appliances does not imply that they are in full efficient working order and they have not been tested. All dimensions are approximate. We are not liable for any loss arising from the use of these details.

# Dunchurch Close, Redditch

For illustrative purposes only. Decorative finishes, fixtures & fittings do not represent the current state of the property. Measurements are approximate & not to scale. Floor Plans made using RoomSketcher.