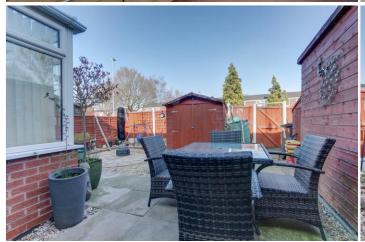

Outside: The front aspect of the property is approached via communal parking. The rear garden offers a delightful space to dine or entertain friends and family with a low maintained aspect combination of paved patio and gravel laid seating areas. The space also benefits from timber storage and gated access to additional rear communal parking.