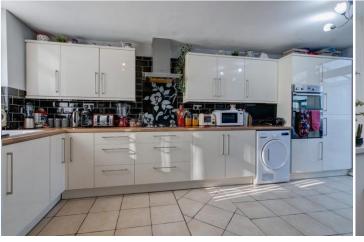

Description: This property has been well maintained throughout, the accommodation briefly comprises:- An inviting entrance hall with a guest cloakroom and built in storage, good sized lounge with dual aspect windows, kitchen/diner with a range of modern high gloss fitted units, space for free standing appliances, room for a table and chairs for more comfortable dining and access to the conservatory. A rising staircase leads to the first floor and offers the master bedroom with built in storage, an additional two well proportioned bedrooms and the family bathroom with a modern design, bath with shower over, wash basin and WC.

Room Dimensions:

Hall

Downstairs WC

Lounge: 16'11" x 13'8" (5.18m x 4.18m)

Kitchen/Diner: 16' 11" x 13' 10" (5.18m x 4.23m) max

Conservatory: 11'9" x 9'0" (3.60m x 2.75m)

Stairs To First Floor Landing

Master Bedroom: 13'9" x 9'9" (4.20m x 2.98m)