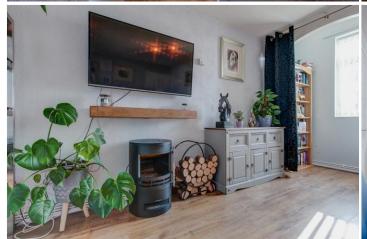

Description: This property has been well maintained throughout, the accommodation briefly comprises:- An inviting entrance hall with a guest cloakroom and built in storage, good sized lounge with dual aspect windows, kitchen/diner with a range of modern high gloss fitted units, space for free standing appliances, room for a table and chairs for more comfortable dining and access to the conservatory. A rising staircase leads to the first floor and offers the master bedroom with built in storage, an additional two well proportioned bedrooms and the family bathroom with a modern design, bath with shower over, wash basin and WC.

Room Dimensions:

Hall

Downstairs WC

Lounge: 16'11" x 13'8" (5.18m x 4.18m)

Kitchen/Diner: 16' 11" x 13' 10" (5.18m x 4.23m) max

Conservatory: 11'9" x 9'0" (3.60m x 2.75m)

Stairs To First Floor Landing

Master Bedroom: 13'9" x 9'9" (4.20m x 2.98m)