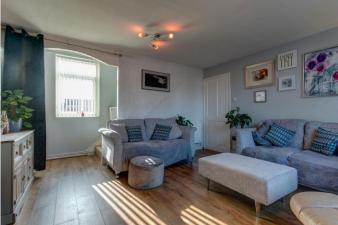

Description: This property has been well maintained throughout, the accommodation briefly comprises:- An inviting entrance hall with a guest cloakroom and built in storage, good sized lounge with dual aspect windows, kitchen/diner with a range of modern high gloss fitted units, space for free standing appliances, room for a table and chairs for more comfortable dining and access to the conservatory. A rising staircase leads to the first floor and offers the master bedroom with built in storage, an additional two well proportioned bedrooms and the family bathroom with a modern design, bath with shower over, wash basin and WC.

Room Dimensions:

Hall

Downstairs WC

Lounge: 16'11" x 13'8" (5.18m x 4.18m)

Kitchen/Diner: 16' 11" x 13' 10" (5.18m x 4.23m) max

Conservatory: 11'9" x 9'0" (3.60m x 2.75m)

Stairs To First Floor Landing

Master Bedroom: 13'9" x 9'9" (4.20m x 2.98m)