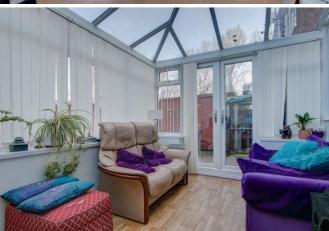

Description: This property has been well maintained throughout, the accommodation briefly comprises:- An inviting entrance hall with a guest cloakroom and built in storage, good sized lounge with dual aspect windows, kitchen/diner with a range of modern high gloss fitted units, space for free standing appliances, room for a table and chairs for more comfortable dining and access to the conservatory. A rising staircase leads to the first floor and offers the master bedroom with built in storage, an additional two well proportioned bedrooms and the family bathroom with a modern design, bath with shower over, wash basin and WC.

Room Dimensions:

Hall

Downstairs WC

Lounge: 16'11" x 13'8" (5.18m x 4.18m)

Kitchen/Diner: 16' 11" x 13' 10" (5.18m x 4.23m) max

Conservatory: 11'9" x 9'0" (3.60m x 2.75m)

Stairs To First Floor Landing

Master Bedroom: 13'9" x 9'9" (4.20m x 2.98m)