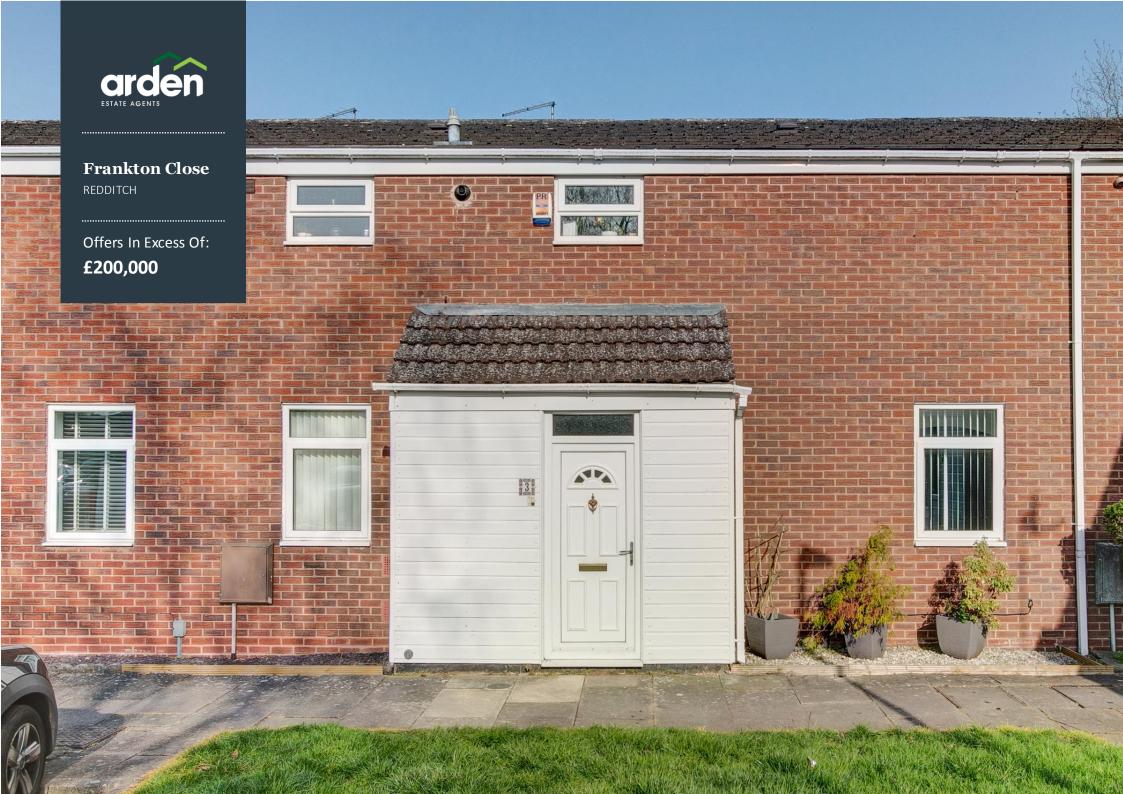

## Three Bedroom Mid Terrace Property

## THREE BEDROOMS

- MODERN FAMILY BATHROOM
- LOUNGE
- KITCHEN/DIN ER
- GUEST CLOAKROOM
- CONSERVATORY
- COMMUNAL PARKING
- ENCLOSED R EAR GAR DEN
- POPULAR LOCATION

Redditch.

Summary: A neatly presented and deceptively spacious three bedroom mid terraced property offered with a modern kitchen and bathroom, conservatory, enclosed rear garden, communal parking and situated in the popular location of Matchborough West,

Outside: The front aspect of the property is approached via communal parking. The rear garden offers a delightful space to dine or entertain friends and family with a low maintained aspect combination of paved patio and gravel laid seating areas. The space also benefits from timber storage and gated access to additional rear communal parking.