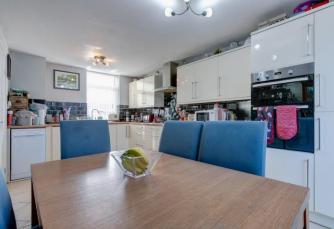

Description: This property has been well maintained throughout, the accommodation briefly comprises:- An inviting entrance hall with a guest cloakroom and built in storage, good sized lounge with dual aspect windows, kitchen/diner with a range of modern high gloss fitted units, space for free standing appliances, room for a table and chairs for more comfortable dining and access to the conservatory. A rising staircase leads to the first floor and offers the master bedroom with built in storage, an additional two well proportioned bedrooms and the family bathroom with a modern design, bath with shower over, wash basin and WC.

Room Dimensions:

Hall

Downstairs WC

Lounge: 16'11" x 13'8" (5.18m x 4.18m)

Kitchen/Diner: 16' 11" x 13' 10" (5.18m x 4.23m) max

Conservatory: 11'9" x 9'0" (3.60m x 2.75m)

Stairs To First Floor Landing

Master Bedroom: 13'9" x 9'9" (4.20m x 2.98m)