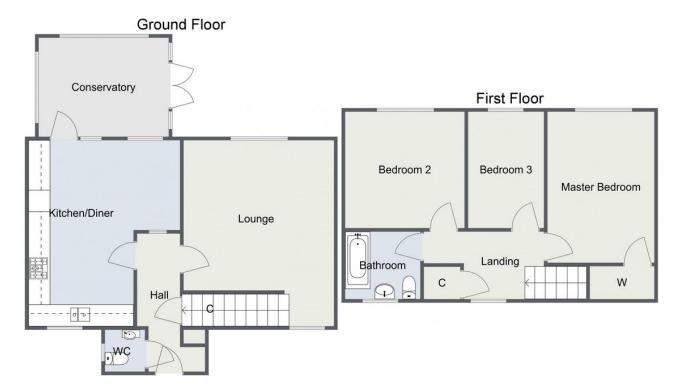

Description: This property has been well maintained throughout, the accommodation briefly comprises:- An inviting entrance hall with a guest cloakroom and built in storage, good sized lounge with dual aspect windows, kitchen/diner with a range of modern high gloss fitted units, space for free standing appliances, room for a table and chairs for more comfortable dining and access to the conservatory. A rising staircase leads to the first floor and offers the master bedroom with built in storage, an additional two well proportioned bedrooms and the family bathroom with a modern design, bath with shower over, wash basin and WC.

Room Dimensions:

Hall

Downstairs WC

Lounge: 16'11" x 13'8" (5.18m x 4.18m)

Kitchen/Diner: 16' 11" x 13' 10" (5.18m x 4.23m) max

Conservatory: 11'9" x 9'0" (3.60m x 2.75m)

Stairs To First Floor Landing

Master Bedroom: 13'9" x 9'9" (4.20m x 2.98m)

Bedroom Two: 10' 10" x 10' 6" (3.32m x 3.22m)

Bedroom Three: 10'6" x 6'11" (3.22m x 2.12m)

Bathroom: 6' 10" x 6' 2" (2.10m x 1.88m)

Please read the following: These particulars are for general guidance only and are based on information supplied and approved by the seller. Complete accuracy cannot be guaranteed and may be subject to errors and/or omissions. They do not constitute a contract or part of a contract in any way. We are not surveyors or conveyancing experts therefore we cannot and do not comment on the condition, issues relating to title or other legal issues that may affect this property. Interested parties should employ their own professionals to make enquiries before carrying out any transactional decisions. Photographs are provided for illustrative purposes only and the items shown in these are not necessarily included in the sale, unless specifically stated. The mention of any fixtures, fittings and/or appliances does not imply that they are in full efficient working order and they have not been tested. All dimensions are approximate. We are not liable for any loss arising from the use of these details.

## Frankton Close, Redditch

For illustrative purposes only. Decorative finishes, fixtures & fittings do not represent the current state of the property. Measurements are approximate & not to scale. Floor Plans made using RoomSketcher.