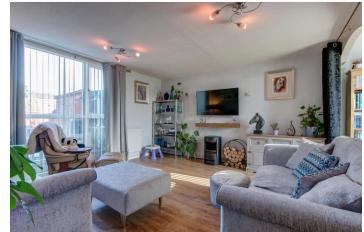

Description: This property has been well maintained throughout, the accommodation briefly comprises:- An inviting entrance hall with a guest cloakroom and built in storage, good sized lounge with dual aspect windows, kitchen/diner with a range of modern high gloss fitted units, space for free standing appliances, room for a table and chairs for more comfortable dining and access to the conservatory. A rising staircase leads to the first floor and offers the master bedroom with built in storage, an additional two well proportioned bedrooms and the family bathroom with a modern design, bath with shower over, wash basin and WC.

Room Dimensions:

Hall

Downstairs WC

Lounge: 16'11" x 13'8" (5.18m x 4.18m)

Kitchen/Diner: 16' 11" x 13' 10" (5.18m x 4.23m) max

Conservatory: 11'9" x 9'0" (3.60m x 2.75m)

Stairs To First Floor Landing

Master Bedroom: 13'9" x 9'9" (4.20m x 2.98m)