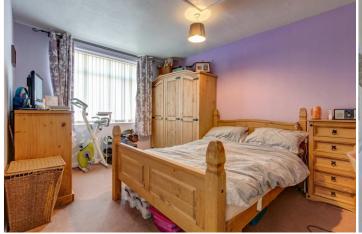

Description: This property has been well maintained throughout, the accommodation briefly comprises:- An inviting entrance hall with a guest cloakroom and built in storage, good sized lounge with dual aspect windows, kitchen/diner with a range of modern high gloss fitted units, space for free standing appliances, room for a table and chairs for more comfortable dining and access to the conservatory. A rising staircase leads to the first floor and offers the master bedroom with built in storage, an additional two well proportioned bedrooms and the family bathroom with a modern design, bath with shower over, wash basin and WC.

Room Dimensions:

Hall

Downstairs WC

Lounge: 16'11" x 13'8" (5.18m x 4.18m)

Kitchen/Diner: 16' 11" x 13' 10" (5.18m x 4.23m) max

Conservatory: 11'9" x 9'0" (3.60m x 2.75m)

Stairs To First Floor Landing

Master Bedroom: 13'9" x 9'9" (4.20m x 2.98m)