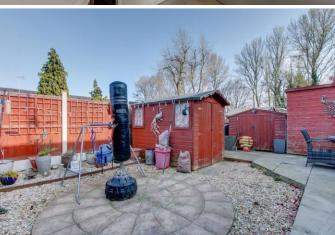

Outside: The front aspect of the property is approached via communal parking. The rear garden offers a delightful space to dine or entertain friends and family with a low maintained aspect combination of paved patio and gravel laid seating areas. The space also benefits from timber storage and gated access to additional rear communal parking.