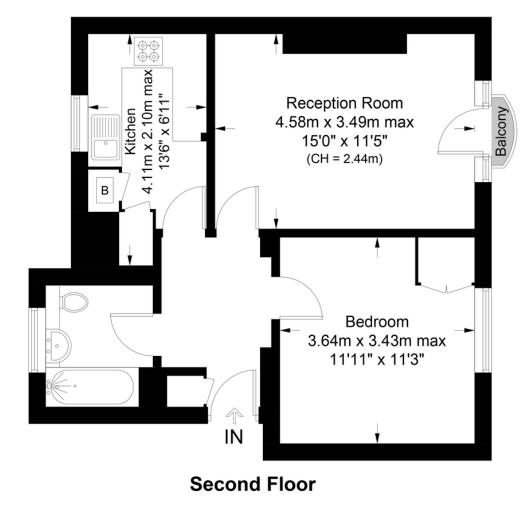

#### • Chain Free

- Quiet and convenient
- Great proportions
- Move in condition

- Modern kitchen and bathroom
- Juliet balcony
- Wonderful natural light
- 531 SQ FT / 49.3 SQ M

your most valuable asset

This plan is for layout guidance only. Not drawn to scale unless stated. Windows and door openings are approximate. Whilst every care is taken in the preparation of this plan, please check all dimension shapes and compase bearings before making any decisions reliant upon them. (ID850686)