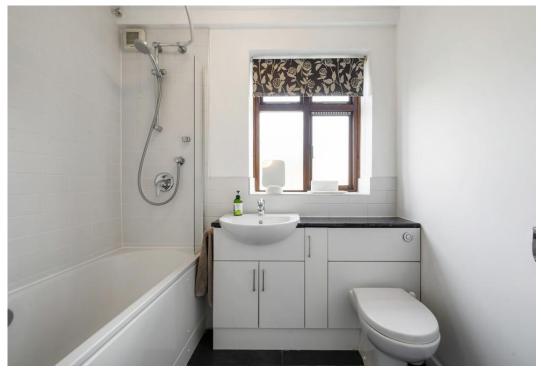

# Lennox Road N4 3HS

Occupying a convenient location in popular Finsbury Park N4, a second-floor one bedroom apartment offering 531 sq ft/49.3 sq m of well proportioned internal living space.

Much improved by the present owner, features include a spacious hallway perfect for coats and boots, there's also a built-in cupboard and intercom system. Next a modern white three-piece bathroom suite with metro brick tiled splash back, fitted shower, heated towel rail, inset wash hand basin and wc with vanity storage below. Moving on a separate galley style kitchen with a range of white high gloss wall and base units, great work surface area and ample space for every modern convenience. There's a comfortable double bedroom with built in cupboard, it easily accommodates a large freestanding double wardrobe. Last but not least in our view the star of the show a beautiful reception space, crisp white walls are complimented by soft wooden tones, there's space for a dining table and a double-glazed door leads to a Juliet balcony. This pleasant room enjoys wonderful, dappled afternoon sunshine through the green and leafy trees. Presented in move in condition and offered chain free with the added benefit of wooden framed double glazing throughout.