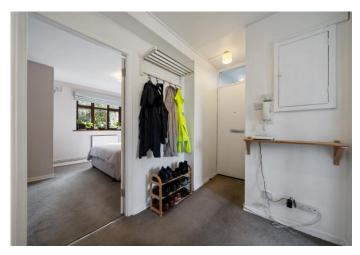

# Lennox Road N4 3HS

Occupying a convenient location in popular Finsbury Park N4, a second-floor one bedroom apartment offering 531 sq ft/49.3 sq m of well proportioned internal living space.

Much improved by the present owner, features include a spacious hallway perfect for coats and boots, there's also a built-in cupboard and intercom system. Next a modern white three-piece bathroom suite with metro brick tiled splash back, fitted shower, heated towel rail, inset wash hand basin and wc with vanity storage below. Moving on a separate galley style kitchen with a range of white high gloss wall and base units, great work surface area and ample space for every modern convenience. There's a comfortable double bedroom with built in cupboard, it easily accommodates a large freestanding double wardrobe. Last but not least in our view the star of the show a beautiful reception space, crisp white walls are complimented by soft wooden tones, there's space for a dining table and a double-glazed door leads to a Juliet balcony. This pleasant room enjoys wonderful, dappled afternoon sunshine through the green and leafy trees. Presented in move in condition and offered chain free with the added benefit of wooden framed double glazing throughout.