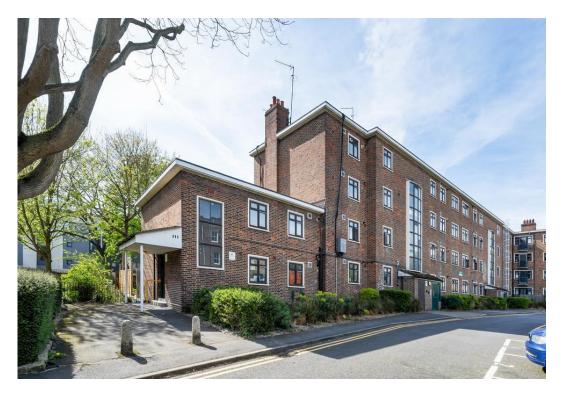

# Lennox Road N4 3HS

Occupying a convenient location in popular Finsbury Park N4, a second-floor one bedroom apartment offering 531 sq ft/49.3 sq m of well proportioned internal living space.

Much improved by the present owner, features include a spacious hallway perfect for coats and boots, there's also a built-in cupboard and intercom system. Next a modern white three-piece bathroom suite with metro brick tiled splash back, fitted shower, heated towel rail, inset wash hand basin and wc with vanity storage below. Moving on a separate galley style kitchen with a range of white high gloss wall and base units, great work surface area and ample space for every modern convenience. There's a comfortable double bedroom with built in cupboard, it easily accommodates a large freestanding double wardrobe. Last but not least in our view the star of the show a beautiful reception space, crisp white walls are complimented by soft wooden tones, there's space for a dining table and a double-glazed door leads to a Juliet balcony. This pleasant room enjoys wonderful, dappled afternoon sunshine through the green and leafy trees. Presented in move in condition and offered chain free with the added benefit of wooden framed double glazing throughout.

Excellent transport links are literally on your doorstep at Finsbury Park station (Piccadilly & Victoria lines, National Rail) and a growing selection of local coffee shops, bars, and eateries can be found at in Stroud Green. The green and open spaces at Finsbury Park, the Parkland Walk and Wray Crescent are also close by. Don't forget to look at the new City North development adding a wonderful array of new commercial space including a M&S food hall and a Picturehouse cinema.