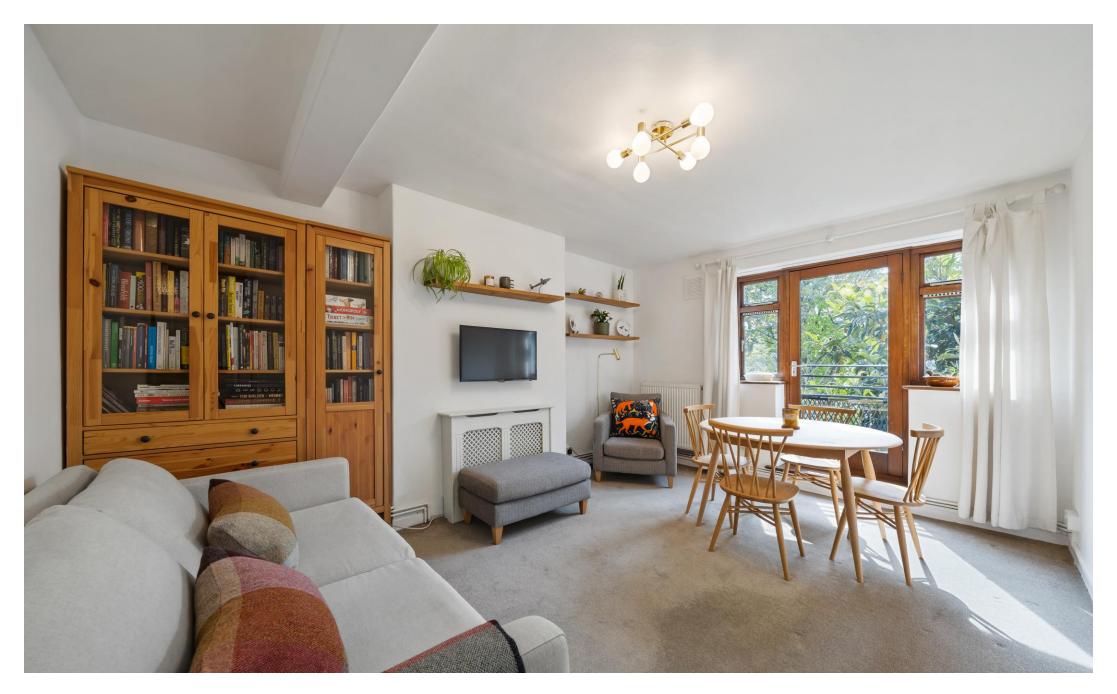

# Lennox Road N4 3HS

Occupying a convenient location in popular Finsbury Park N4, a second-floor one bedroom apartment offering 531 sq ft/49.3 sq m of well proportioned internal living space.

Much improved by the present owner, features include a spacious hallway perfect for coats and boots, there's also a built-in cupboard and intercom system. Next a modern white three-piece bathroom suite with metro brick tiled splash back, fitted shower, heated towel rail, inset wash hand basin and wc with vanity storage below. Moving on a separate galley style kitchen with a range of white high gloss wall and base units, great work surface area and ample space for every modern convenience. There's a comfortable double bedroom with built in cupboard, it easily accommodates a large freestanding double wardrobe. Last but not least in our view the star of the show a beautiful reception space, crisp white walls are complimented by soft wooden tones, there's space for a dining table and a double-glazed door leads to a Juliet balcony. This pleasant room enjoys wonderful, dappled afternoon sunshine through the green and leafy trees. Presented in move in condition and offered chain free with the added benefit of wooden framed double glazing throughout.