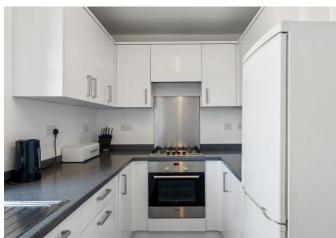

# Lennox Road N4 3HS

Occupying a convenient location in popular Finsbury Park N4, a second-floor one bedroom apartment offering 531 sq ft/49.3 sq m of well proportioned internal living space.

Much improved by the present owner, features include a spacious hallway perfect for coats and boots, there's also a built-in cupboard and intercom system. Next a modern white three-piece bathroom suite with metro brick tiled splash back, fitted shower, heated towel rail, inset wash hand basin and wc with vanity storage below. Moving on a separate galley style kitchen with a range of white high gloss wall and base units, great work surface area and ample space for every modern convenience. There's a comfortable double bedroom with built in cupboard, it easily accommodates a large freestanding double wardrobe. Last but not least in our view the star of the show a beautiful reception space, crisp white walls are complimented by soft wooden tones, there's space for a dining table and a double-glazed door leads to a Juliet balcony. This pleasant room enjoys wonderful, dappled afternoon sunshine through the green and leafy trees. Presented in move in condition and offered chain free with the added benefit of wooden framed double glazing throughout.