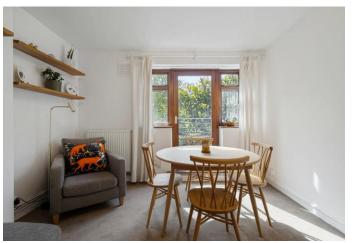

# Lennox Road N4 3HS

Occupying a convenient location in popular Finsbury Park N4, a second-floor one bedroom apartment offering 531 sq ft/49.3 sq m of well proportioned internal living space.

Much improved by the present owner, features include a spacious hallway perfect for coats and boots, there's also a built-in cupboard and intercom system. Next a modern white three-piece bathroom suite with metro brick tiled splash back, fitted shower, heated towel rail, inset wash hand basin and wc with vanity storage below. Moving on a separate galley style kitchen with a range of white high gloss wall and base units, great work surface area and ample space for every modern convenience. There's a comfortable double bedroom with built in cupboard, it easily accommodates a large freestanding double wardrobe. Last but not least in our view the star of the show a beautiful reception space, crisp white walls are complimented by soft wooden tones, there's space for a dining table and a double-glazed door leads to a Juliet balcony. This pleasant room enjoys wonderful, dappled afternoon sunshine through the green and leafy trees. Presented in move in condition and offered chain free with the added benefit of wooden framed double glazing throughout.