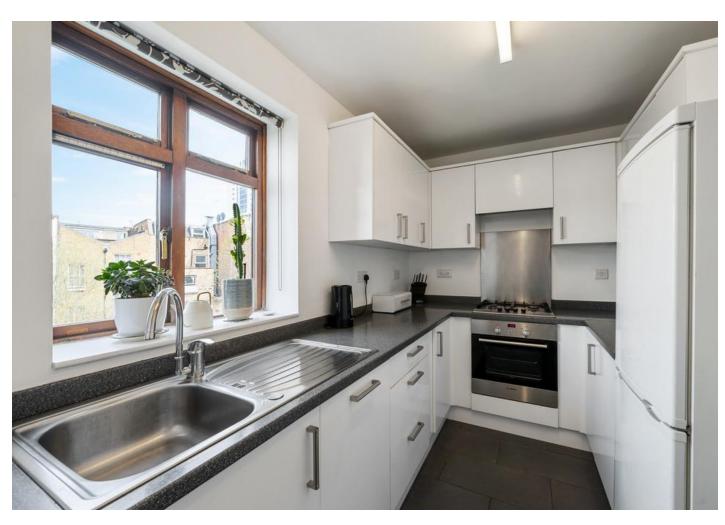

# Lennox Road N4 3HS

Occupying a convenient location in popular Finsbury Park N4, a second-floor one bedroom apartment offering 531 sq ft/49.3 sq m of well proportioned internal living space.

Much improved by the present owner, features include a spacious hallway perfect for coats and boots, there's also a built-in cupboard and intercom system. Next a modern white three-piece bathroom suite with metro brick tiled splash back, fitted shower, heated towel rail, inset wash hand basin and wc with vanity storage below. Moving on a separate galley style kitchen with a range of white high gloss wall and base units, great work surface area and ample space for every modern convenience. There's a comfortable double bedroom with built in cupboard, it easily accommodates a large freestanding double wardrobe. Last but not least in our view the star of the show a beautiful reception space, crisp white walls are complimented by soft wooden tones, there's space for a dining table and a double-glazed door leads to a Juliet balcony. This pleasant room enjoys wonderful, dappled afternoon sunshine through the green and leafy trees. Presented in move in condition and offered chain free with the added benefit of wooden framed double glazing throughout.