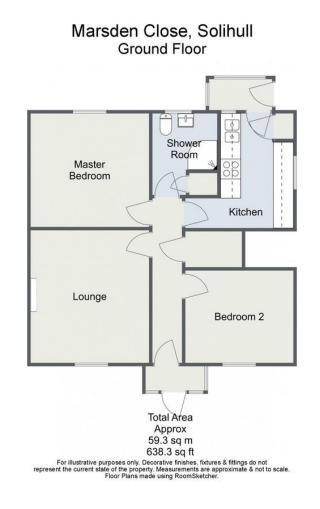

The accommodation in brief, features:- Enclosed Porch, Hallway with Storage Cupboard, Lounge with Feature Fireplace, Kitchen with Integrated Oven and Hob, Storage Cupboard and Access to Rear Porch and Garden, Master Bedroom, Bedroom Two and Shower Room.

Features.

Lounge: 11' 6" x 12' 11" (3.52m x 3.94m) Kitchen: 10' 6" x 11' 1" (3.21m x 3.39m) max Master Bedroom: 11' 0" x 11' 6" (3.37m x 3.51m) Bedroom Two: 10' 6" x 8' 8" (3.21m x 2.66m)

Shower Room: 7' 11" x 6' 3" (2.42m x 1.93m) max