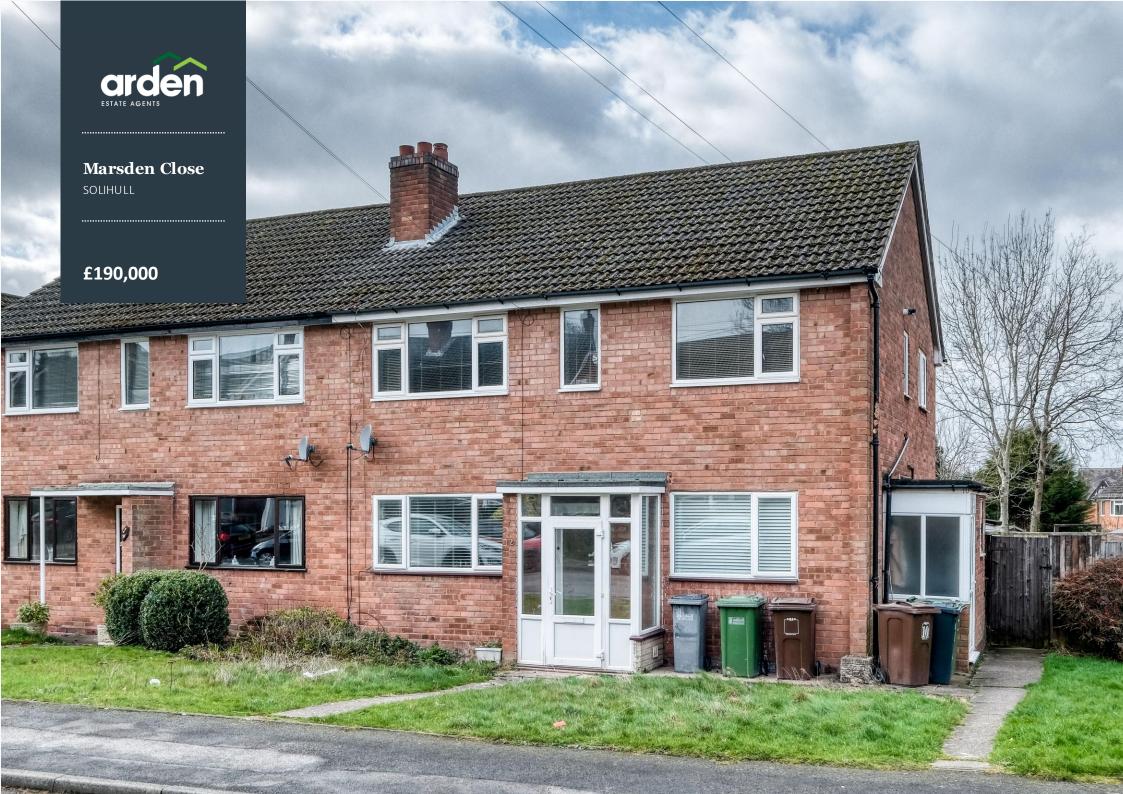

## 2 Bedroom Ground Flood Maisonette

- TWO BEDROOMS
- BATHROOM
- LOUNGE
- KITCHEN
- REAR GARDEN
- NO UPWARD CHAIN
- GROUND FLOOR
- LOW GROUND RENT & NO SERVICE CHARGE
- LONG LEASE CIRCA 128 YEARS

A two double bedroom ground floor maisonette offered with long lease, low ground rent & no service charge, a rear garden and no upward chain, conveniently located in Olton, within easy reach of Olton Train Station.

The accommodation in brief, features:- Enclosed Porch, Hallway with Storage Cupboard, Lounge with Feature Fireplace, Kitchen with Integrated Oven and Hob, Storage Cupboard and Access to Rear Porch and Garden, Master Bedroom, Bedroom Two and Shower Room.