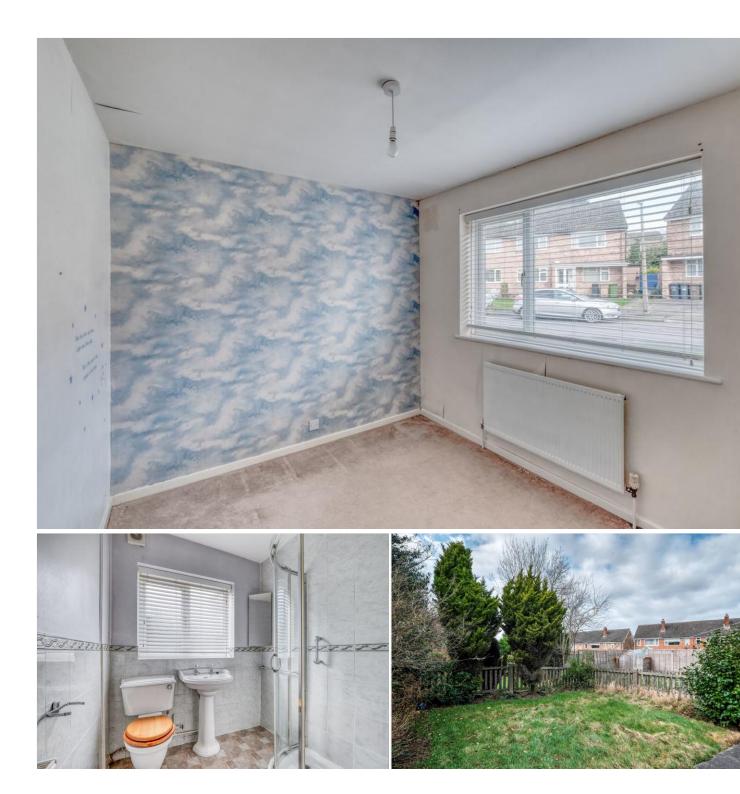

The accommodation in brief, features:- Enclosed Porch, Hallway with Storage Cupboard, Lounge with Feature Fireplace, Kitchen with Integrated Oven and Hob, Storage Cupboard and Access to Rear Porch and Garden, Master Bedroom, Bedroom Two and Shower Room.

Outside the property enjoys a good sized rear garden mainly laid to lawn with mature shrubs and trees to fenced boundaries.

Solihull offers an excellent range of amenities which includes the renowned Touchwood Shopping Centre, Tudor Grange Swimming Pool/Leisure Centre, Park and Athletics track. There is schooling to suit all age groups including Public and Private schools for both boys and girls, plus a range of services including commuter train services from Solihull Station to Birmingham (8 miles) and London Marylebone. In addition, the National Exhibition Centre, Birmingham International Airport and Railway Station are all within an approximate 10/15 minute drive and the M42 provides fast links to the M1, M5, M6 and M40 motorways.

Features.

Lounge: 11' 6" x 12' 11" (3.52m x 3.94m) Kitchen: 10' 6" x 11' 1" (3.21m x 3.39m) max Master Bedroom: 11' 0" x 11' 6" (3.37m x 3.51m) Bedroom Two: 10' 6" x 8' 8" (3.21m x 2.66m)

Shower Room: 7' 11" x 6' 3" (2.42m x 1.93m) max