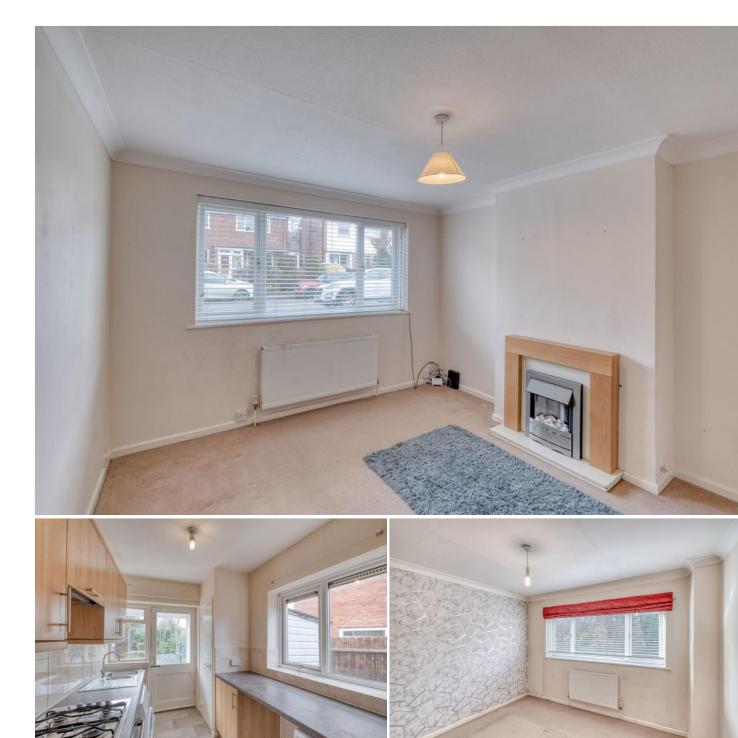

The accommodation in brief, features:- Enclosed Porch, Hallway with Storage Cupboard, Lounge with Feature Fireplace, Kitchen with Integrated Oven and Hob, Storage Cupboard and Access to Rear Porch and Garden, Master Bedroom, Bedroom Two and Shower Room.

Features.

Lounge: 11' 6" x 12' 11" (3.52m x 3.94m) Kitchen: 10' 6" x 11' 1" (3.21m x 3.39m) max Master Bedroom: 11' 0" x 11' 6" (3.37m x 3.51m) Bedroom Two: 10' 6" x 8' 8" (3.21m x 2.66m)

Shower Room: 7' 11" x 6' 3" (2.42m x 1.93m) max