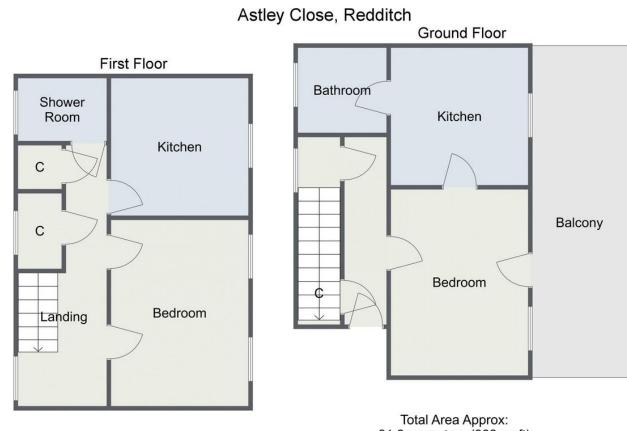

91.8 sq metres (988 sq ft) For illustrative purposes only. Decorative finishes, fixtures & fittings do not represent the current state of the property. Measurements are approximate & not to scale. Floor Plans made using RoomSketcher.