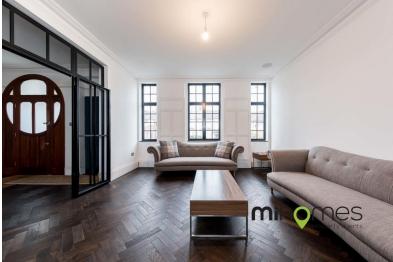

The house is a remarkable conversion by its architect owner who has recaptured the original building. First built in the 1930s at the height of the Art Deco era, the two bedroom house has been lovingly restored and expanded. Parquet flooring was introduced giving a nod to the building's heritage, while the flooring on the first floor has been given a distressed finish to recreate that traditional feel.

The front door is a modern replica of the original side door, the Crital aluminum windows and sliding doors are loving recreations with several of the internal doors restored, along with the internal walls which were remodeled with recycled bricks.