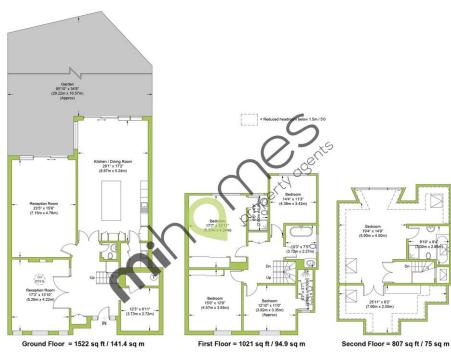

If you'd like to view this gem of a home, please contact one of our sales consultants at your earliest convenience to avoid potential disappointment.

Approx. Gross Internal Area = 3350 sq ft / 311.3 sq m