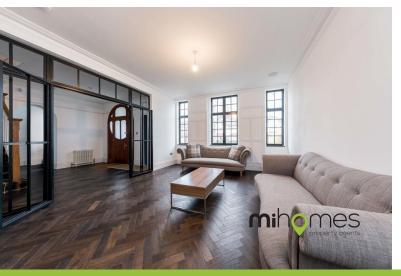

The house is a remarkable conversion by its architect owner who has recaptured the original building. First built in the 1930s at the height of the Art Deco era, the two bedroom house has been lovingly restored and expanded. Parquet flooring was introduced giving a nod to the building's heritage, while the flooring on the first floor has been given a distressed finish to recreate that traditional feel.

The front door is a modern replica of the original side door, the Crital aluminum windows and sliding doors are loving recreations with several of the internal doors restored, along with the internal walls which were remodeled with recycled bricks.