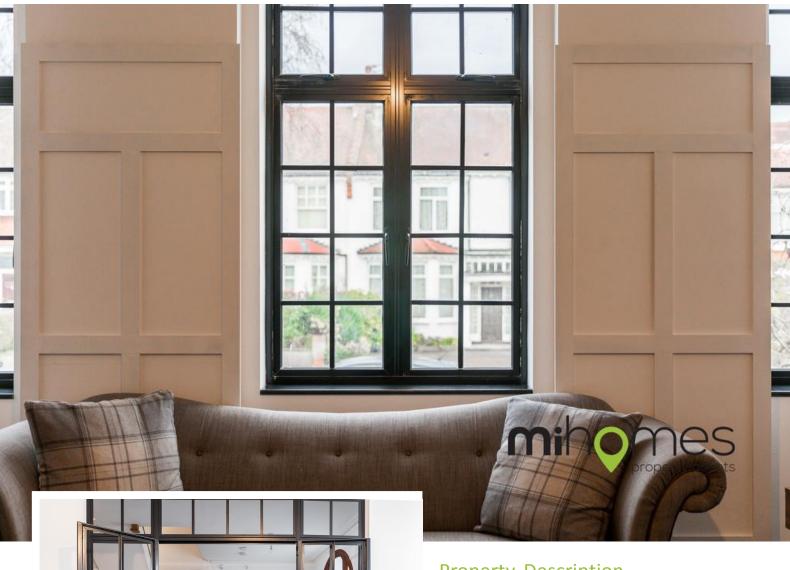

The front door is a modern replica of the original side door, the Crital aluminum windows and sliding doors are loving recreations with several of the internal doors restored, along with the internal walls which were remodeled with recycled bricks.