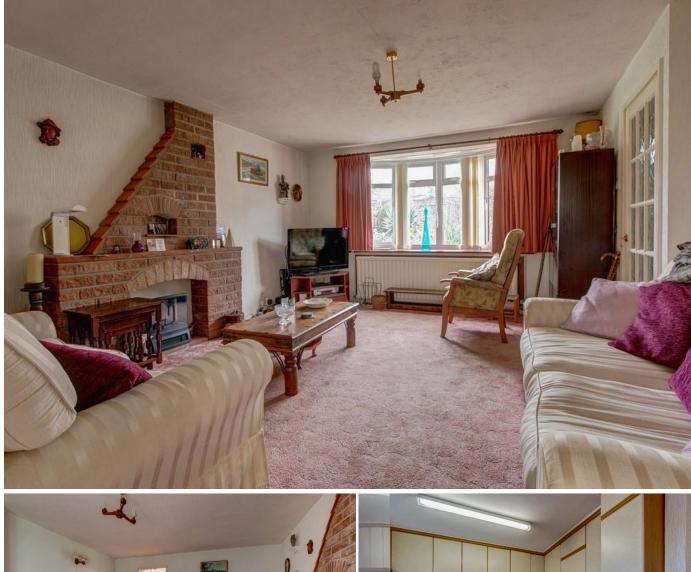

Description: This property offers a wealth of potential with the accommodation briefly comprising:- An enclosed entrance hall, spacious lounge with a front aspect window, brick built fireplace and access through to the kitchen. The kitchen offers a range of wall and base units, space for free standing appliances, room for a table and chairs for more comfortable dining and a door to the rear garden. A rising staircase leads to the first floor and offers two well proportioned bedrooms and a third bedroom of single use. The family bathroom has been converted into a wet room with shower, basin and WC.

Bathroom: 8'0" x 5'6" (2.45m x 1.70m)

Lounge: 14'8" x 13'3" (4.48m x 4.05m) max

Please read the following: These particulars are for general guidance only and are based on information supplied and approved by the seller. Complete accuracy cannot be guaranteed and may be subject to errors and/or omissions. They do not constitute a contract or part of a contract in any way. We are not surveyors or conveyancing experts therefore we cannot and do not comment on the condition, issues relating to title or other legal issues that may affect this property. Interested parties should employ their own professionals to make enquiries before carrying out any transactional decisions. Photographs are provided for illustrative purposes only and the items shown in these are not necessarily included in the sale, unless specifically stated. The mention of any fixtures, fittings and/or appliances does not imply that they are in full efficient working order and they have not been tested. All dimensions are approximate. We are not liable for any loss arising from the use of these details.