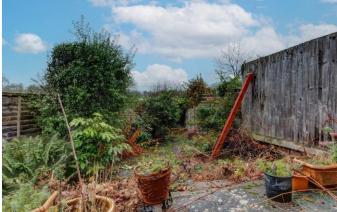

Outside: The front aspect of the property is approached by off road parking access to the garage and to the main residence via a canopied porch. The rear garden has a paved patio, mature shrubbery and timber fenced boundaries.