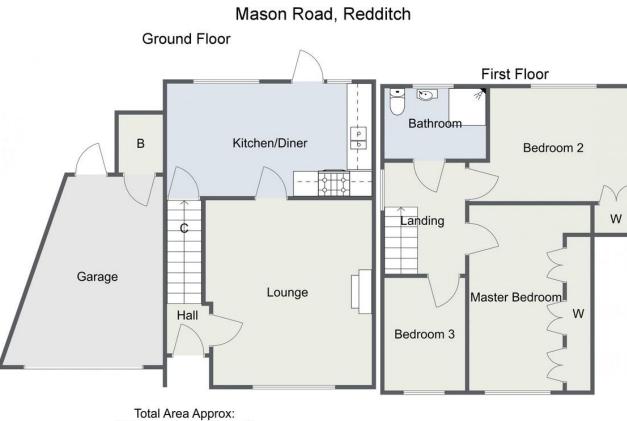

#### Room Dimensions:

Hall

Kitchen/Diner: 16' 4" x 8' 11" (5.00m x 2.72m) Garage: 14' 9" x 13' 1" (4.50m x 4.00m) max Stairs To First Floor Landing Master Bedroom: 13' 4" x 9' 0" (4.08m x 2.75m) max Bedroom Two: 14' 8" x 9' 6" (4.48m x 2.92m) Bedroom Three: 8' 11" x 6' 4" (2.72m x 1.95m)

Bathroom: 8'0" x 5'6" (2.45m x 1.70m)

Lounge: 14'8" x 13'3" (4.48m x 4.05m) max

Please read the following: These particulars are for general guidance only and are based on information supplied and approved by the seller. Complete accuracy cannot be guaranteed and may be subject to errors and/or omissions. They do not constitute a contract or part of a contract in any way. We are not surveyors or conveyancing experts therefore we cannot and do not comment on the condition, issues relating to title or other legal issues that may affect this property. Interested parties should employ their own professionals to make enquiries before carrying out any transactional decisions. Photographs are provided for illustrative purposes only and the items shown in these are not necessarily included in the sale, unless specifically stated. The mention of any fixtures, fittings and/or appliances does not imply that they are in full efficient working order and they have not been tested. All dimensions are approximate. We are not liable for any loss arising from the use of these details.

Total Area Approx: 91.8 sq metres (988 sq ft)

> For illustrative purposes only. Decorative finishes, fixtures & fittings do not represent the current state of the property. Measurements are approximate & not to scale. Floor Plans made using RoomSketcher.