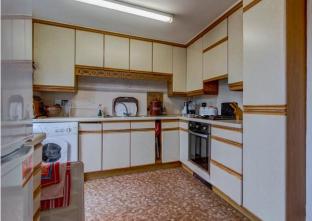

Description: This property offers a wealth of potential with the accommodation briefly comprising:- An enclosed entrance hall, spacious lounge with a front aspect window, brick built fireplace and access through to the kitchen. The kitchen offers a range of wall and base units, space for free standing appliances, room for a table and chairs for more comfortable dining and a door to the rear garden. A rising staircase leads to the first floor and offers two well proportioned bedrooms and a third bedroom of single use. The family bathroom has been converted into a wet room with shower, basin and WC.

#### Room Dimensions:

Hall

Kitchen/Diner: 16' 4" x 8' 11" (5.00m x 2.72m) Garage: 14' 9" x 13' 1" (4.50m x 4.00m) max Stairs To First Floor Landing Master Bedroom: 13' 4" x 9' 0" (4.08m x 2.75m) max Bedroom Two: 14' 8" x 9' 6" (4.48m x 2.92m) Bedroom Three: 8' 11" x 6' 4" (2.72m x 1.95m)