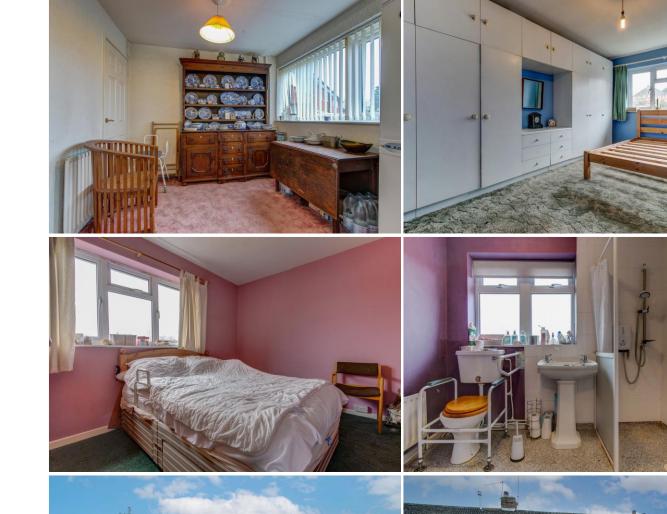

Description: This property offers a wealth of potential with the accommodation briefly comprising:- An enclosed entrance hall, spacious lounge with a front aspect window, brick built fireplace and access through to the kitchen. The kitchen offers a range of wall and base units, space for free standing appliances, room for a table and chairs for more comfortable dining and a door to the rear garden. A rising staircase leads to the first floor and offers two well proportioned bedrooms and a third bedroom of single use. The family bathroom has been converted into a wet room with shower, basin and WC.

#### Room Dimensions:

Hall

Kitchen/Diner: 16' 4" x 8' 11" (5.00m x 2.72m) Garage: 14' 9" x 13' 1" (4.50m x 4.00m) max Stairs To First Floor Landing Master Bedroom: 13' 4" x 9' 0" (4.08m x 2.75m) max Bedroom Two: 14' 8" x 9' 6" (4.48m x 2.92m) Bedroom Three: 8' 11" x 6' 4" (2.72m x 1.95m)

Bathroom: 8'0" x 5'6" (2.45m x 1.70m)

Lounge: 14'8" x 13'3" (4.48m x 4.05m) max

Please read the following: These particulars are for general guidance only and are based on information supplied and approved by the seller. Complete accuracy cannot be guaranteed and may be subject to errors and/or omissions. They do not constitute a contract or part of a contract in any way. We are not surveyors or conveyancing experts therefore we cannot and do not comment on the condition, issues relating to title or other legal issues that may affect this property. Interested parties should employ their own professionals to make enquiries before carrying out any transactional decisions. Photographs are provided for illustrative purposes only and the items shown in these are not necessarily included in the sale, unless specifically stated. The mention of any fixtures, fittings and/or appliances does not imply that they are in full efficient working order and they have not been tested. All dimensions are approximate. We are not liable for any loss arising from the use of these details.