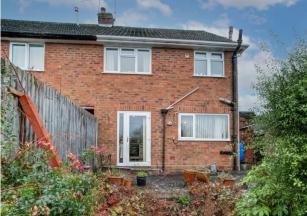

Description: This property offers a wealth of potential with the accommodation briefly comprising:- An enclosed entrance hall, spacious lounge with a front aspect window, brick built fireplace and access through to the kitchen. The kitchen offers a range of wall and base units, space for free standing appliances, room for a table and chairs for more comfortable dining and a door to the rear garden. A rising staircase leads to the first floor and offers two well proportioned bedrooms and a third bedroom of single use. The family bathroom has been converted into a wet room with shower, basin and WC.

Outside: The front aspect of the property is approached by off road parking access to the garage and to the main residence via a canopied porch. The rear garden has a paved patio, mature shrubbery and timber fenced boundaries.