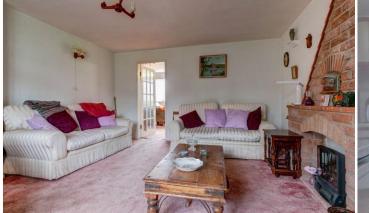

Description: This property offers a wealth of potential with the accommodation briefly comprising:- An enclosed entrance hall, spacious lounge with a front aspect window, brick built fireplace and access through to the kitchen. The kitchen offers a range of wall and base units, space for free standing appliances, room for a table and chairs for more comfortable dining and a door to the rear garden. A rising staircase leads to the first floor and offers two well proportioned bedrooms and a third bedroom of single use. The family bathroom has been converted into a wet room with shower, basin and WC.