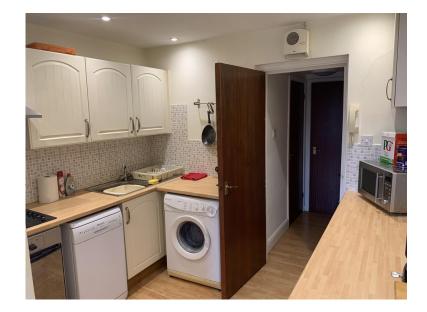

The property benefits from a good-sized living / dining room with a semi open-plan kitchen providing ample work and storage space for domestic appliances. The bedroom benefits from a front aspect window affording natural lighting. There is also a fitted bathroom with three-piece white suite.

One bedroom, second floor apartment adjacent to Petersfield mainline railway station and easy access to town centre.

The property has an entrance hallway, kitchen which is semi-open plan to the sitting room and sliding doors to the