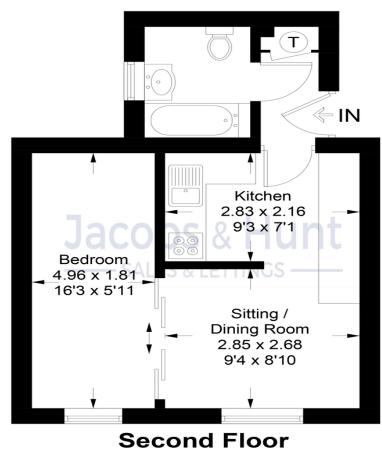

## **Charles Street, Petersfield**

Approximate Gross Internal Area = 30.1 sq m / 324 sq ft

Illustration for identification purposes only, measurements are approximate, not to scale. (ID849861)

26 Lavant Street, Petersfield, Hampshire, GU32 3EF www.jacobshunt.co.uk 01730 262744 properties@jacobshunt.co.uk Agents Note: Whilst every care has been taken to prepare these particulars, they are for guidance purposes only. All measurements are approximate are for general guidance purposes only and whilst every care has been taken to ensure their accuracy, they should not be relied upon and potential buyers/tenants are advised to recheck the measurements