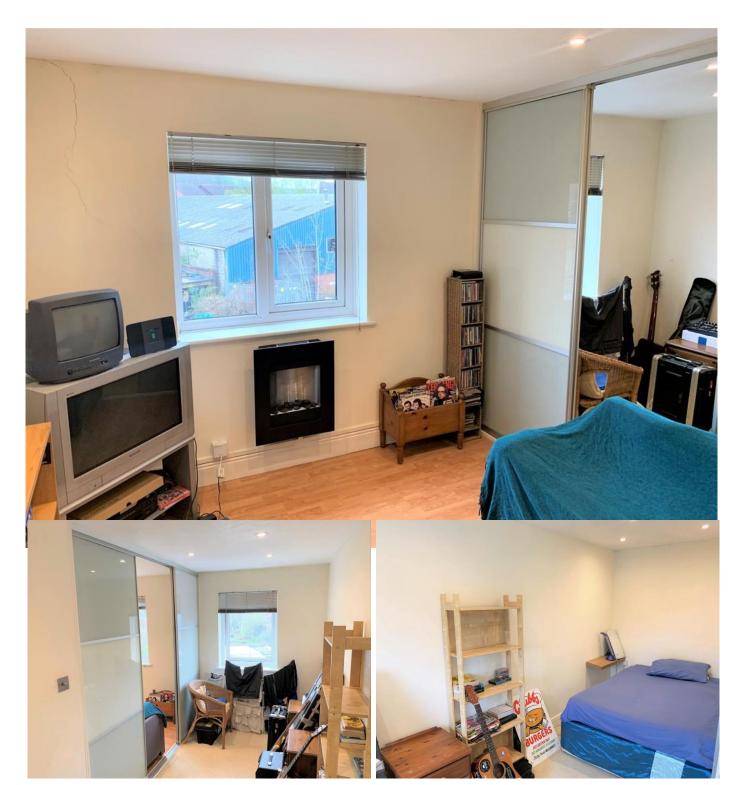

The property benefits from a good-sized living / dining room with a semi open-plan kitchen providing ample work and storage space for domestic appliances. The bedroom benefits from a front aspect window affording natural lighting. There is also a fitted bathroom with three-piece white suite.

The property does require a slight upgrade to the bathroom suite and some redecoration in the bedroom, as the flat has been a long-term rental. It is an ideal investment property or first-time purchase.

One bedroom, second floor apartment adjacent to Petersfield mainline railway station and easy access to town centre.

The property has an entrance hallway, kitchen which is semi-open plan to the sitting room and sliding doors to the

## bedroom. Three-piece bathroom.

Electric heating.

Private, allocated parking space. No onward chain.,

Mains water, electricity and drainage.

Council Tax Band A - £1288 per annum

156-year lease remaining.