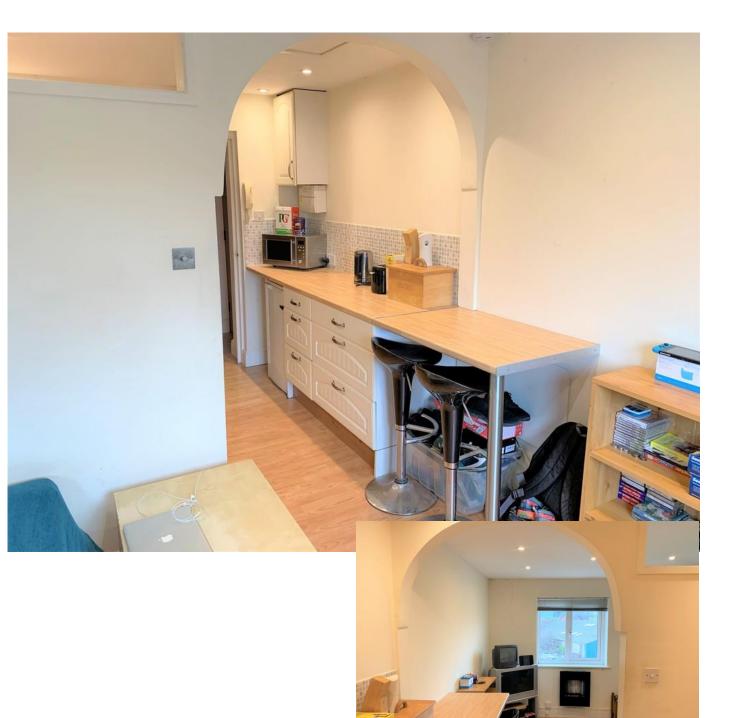

The property benefits from a good-sized living / dining room with a semi open-plan kitchen providing ample work and storage space for domestic appliances. The bedroom benefits from a front aspect window affording natural lighting. There is also a fitted bathroom with three-piece white suite.

One bedroom, second floor apartment adjacent to Petersfield mainline railway station and easy access to town centre.

The property has an entrance hallway, kitchen which is semi-open plan to the sitting room and sliding doors to the