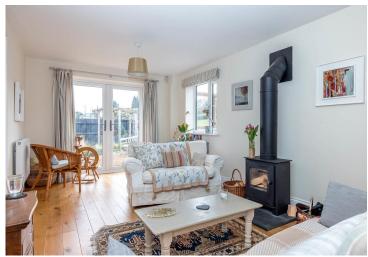

**LOUNGE** 20' 10" x 9' 11" (6.35m x 3.02m) This is such a lovely room having a log burning stove, oak flooring, window to side aspect, French doors leading out to the very attractive landscaped private garden.