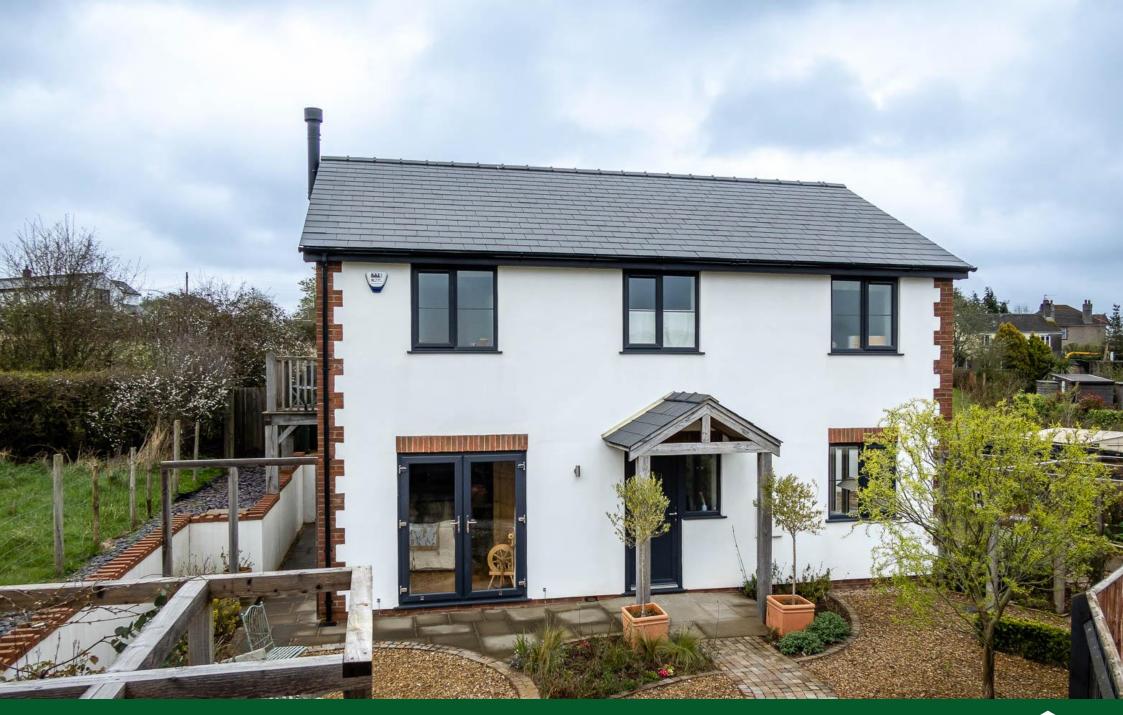

Three Double Bedroom Detached House

**OUTSIDE** The property is accessed via a driveway to the front which provides parking for two vehicles, the garden is accessed via a wooden gate.

The landscaped garden has been very sympathetically designed having a lovely sweeping path meandering up to the front door. There are a variety of many species of shrubs and flowers, gravelled areas, and various places to sit and enjoy all aspects of this beautiful garden.