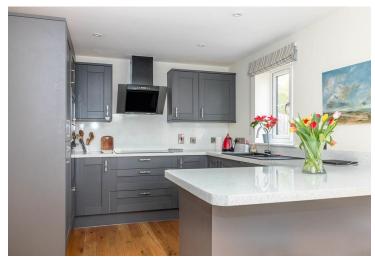

**KITCHEN/DINING ROOM** 20' 7" x 9' 7" (6.27m x 2.92m) The kitchen has been very tastefully designed and is very well equipped with integrated fridge, freezer and dishwasher. There is a range of matching wall, base and drawer units, built-in electric eye-level oven, built-in eye- level microwave oven, induction electric hob with extractor hood over, one and half bowl sink with drainer, window to side a spect, oak flooring, recessed ceiling spot lights, brushed metal power points and light switches are throughout the property, also tv points in all rooms.

**Dining Area** also has oak flooring, window to front aspect, breakfast bar, radiator, recessed ceiling spot lights, French doors leading out to the patio and garden.

**UTILITY ROOM** 9' 7"  $\times$  5' 0" (2.92m  $\times$  1.52m) Having oak flooring, matching base and tall storage unit, single bowl stainless steel sink and drainer, extractor fan, space and plumbing for an automatic washing machine and tumble dryer, recessed ceiling spot lights, power points, door leading to outside.