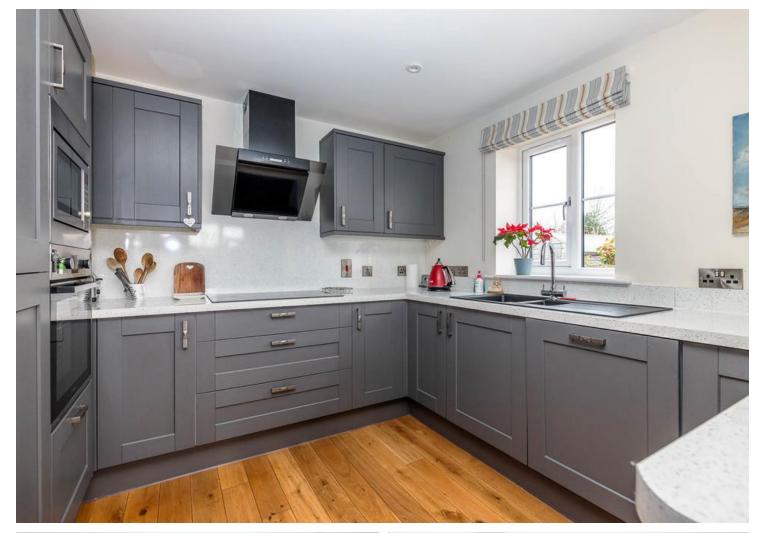

**KITCHEN/DINING ROOM** 20' 7" x 9' 7" (6.27m x 2.92m) The kitchen has been very tastefully designed and is very well equipped with integrated fridge, freezer and dishwasher. There is a range of matching wall, base and drawer units, built-in electric eye-level oven, built-in eye- level microwave oven, induction electric hob with extractor hood over, one and half bowl sink with drainer, window to side a spect, oak flooring, recessed ceiling spot lights, brushed metal power points and light switches are throughout the property, also tv points in all rooms.