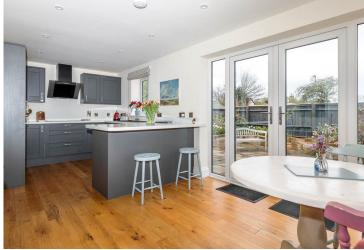

**KITCHEN/DINING ROOM** 20' 7" x 9' 7" (6.27m x 2.92m) The kitchen has been very tastefully designed and is very well equipped with integrated fridge, freezer and dishwasher. There is a range of matching wall, base and drawer units, built-in electric eye-level oven, built-in eye- level microwave oven, induction electric hob with extractor hood over, one and half bowl sink with drainer, window to side a spect, oak flooring, recessed ceiling spot lights, brushed metal power points and light switches are throughout the property, also tv points in all rooms.

**Dining Area** also has oak flooring, window to front aspect, breakfast bar, radiator, recessed ceiling spot lights, French doors leading out to the patio and garden.

**UTILITY ROOM** 9' 7"  $\times$  5' 0" (2.92m  $\times$  1.52m) Having oak flooring, matching base and tall storage unit, single bowl stainless steel sink and drainer, extractor fan, space and plumbing for an automatic washing machine and tumble dryer, recessed ceiling spot lights, power points, door leading to outside.