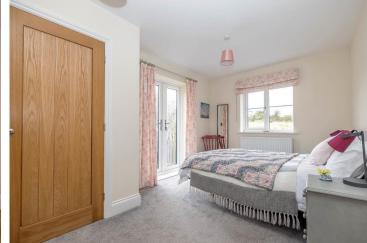

**BEDROOM TWO** 10' 2"  $\times$  9' 9" (3.1m  $\times$  2.97m) A good size double room having windows to rear and side aspect, fitted carpet, ceiling light, power points, radiator, large built-in double wardrobe with oak doors.

**BEDROOM THREE** 9' 10" x 9' 1" (3 m x 2.77m) Another good size double bedroom (currently being used as the owners art room), window to rear aspect, radiator, power points, ceiling light.

**BATHROOM** 6' 10" x 6' 1" (2.08m x 1.85m) Bath with electric shower over, glazed shower screen, vanity wash basin with storage under, WC, obscure glazed window to front aspect, ceiling lighting, extractor fan, radiator.