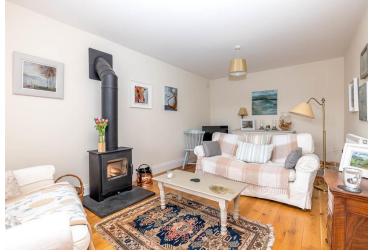

**LOUNGE** 20' 10" x 9' 11" (6.35m x 3.02m) This is such a lovely room having a log burning stove, oak flooring, window to side aspect, French doors leading out to the very attractive landscaped private garden.