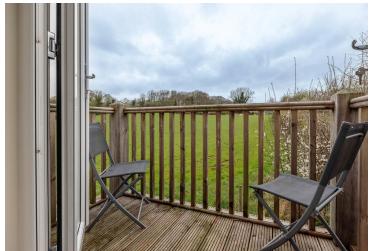

MASTER BEDROOM 16' 5" x 9' 6" (5m x 2.9m) This is a delightful room having French doors leading out onto the balcony having views of the neighbouring field and surrounding countryside. This room has fitted carpet, double wardrobe with oak doors, window to rear aspect, power points, ceiling light, radiator, door through to ensuite shower room.