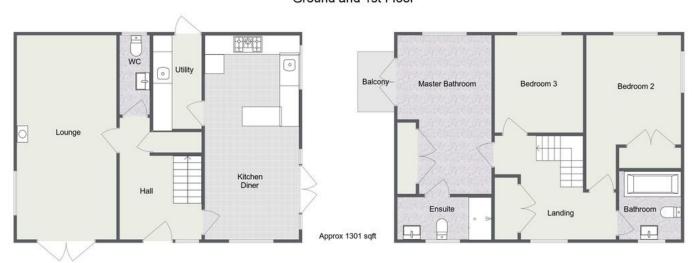

## Ground and 1st Floor

For illustrative purposes only. Decorative finishes, fixtures & fittings do not represent the current state of the property. Measurements are approximate & not to scale. Floor plans made using RoomSketcher.