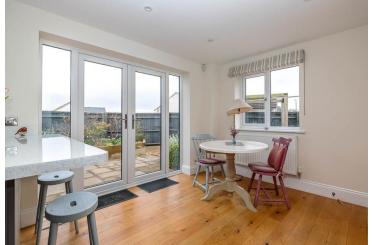

**Dining Area** also has oak flooring, window to front aspect, breakfast bar, radiator, recessed ceiling spot lights, French doors leading out to the patio and garden.

**UTILITY ROOM** 9' 7"  $\times$  5' 0" (2.92m  $\times$  1.52m) Having oak flooring, matching base and tall storage unit, single bowl stainless steel sink and drainer, extractor fan, space and plumbing for an automatic washing machine and tumble dryer, recessed ceiling spot lights, power points, door leading to outside.