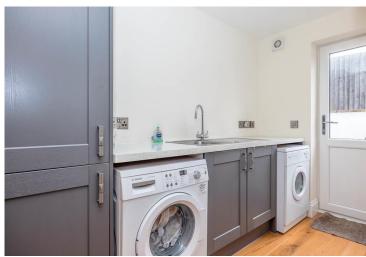

**Dining Area** also has oak flooring, window to front aspect, breakfast bar, radiator, recessed ceiling spot lights, French doors leading out to the patio and garden.

**UTILITY ROOM** 9' 7"  $\times$  5' 0" (2.92m  $\times$  1.52m) Having oak flooring, matching base and tall storage unit, single bowl stainless steel sink and drainer, extractor fan, space and plumbing for an automatic washing machine and tumble dryer, recessed ceiling spot lights, power points, door leading to outside.