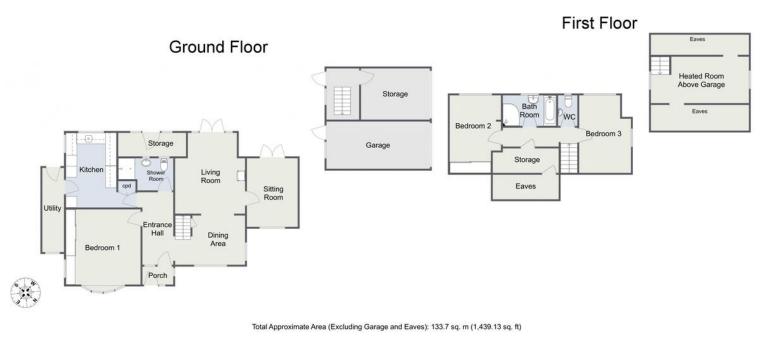

The accommodation comprises: Enclosed porch, entrance hall, adjoining open aspect dining area and living room with electric fire and glazed doors onto the garden, sitting room (currently utilised as a dining room) with garden access, modern kitchen with integrated NEFF oven, microwave, four ring gas hob and adjacent utility.

A generous double bedroom with built in wardrobes is located on the ground floor as well as a shower room.

The first floor landing offers a walk in cupboard, eaves storage, two double bedrooms (one with fitted wardrobes), bathroom (with bath and additional shower enclosure) and separate WC.

Living Room: 14' 0" x 12' 6" (4.28m x 3.82m) Dining Area: 8' 9" x 9' 5" (2.67m x 2.88m) Sitting Room: 12' 2" x 9' 0" (3.71m x 2.76m) Kitchen: 13' 3" x 9' 0" (4.04m x 2.75m) Bedroom One: 13' 4" x 13' 4" (4.07m x 4.08m) Shower Room: 6' 2" x 9' 6" (max) (1.88m x 2.90m) Garage: 8' 5" x 18' 6" (2.57m x 5.65m) Storage: 9' 2" x 12' 4" (2.81m x 3.76m)

Stairs To First Floor Landing

Bedroom Two: 13' 5" x 9' 1" (max) (4.10m x 2.78m) Bedroom Three: 13' 9" x 9' 3" (4.21m x 2.82m) Bathroom: 5' 6" x 9' 7" (1.70m x 2.93m) WC 5' 6" x 3' 5" (1.70m x 1.05m) Room above Garage: 8' 3" x 17' 6" (2.52m x 5.34m)