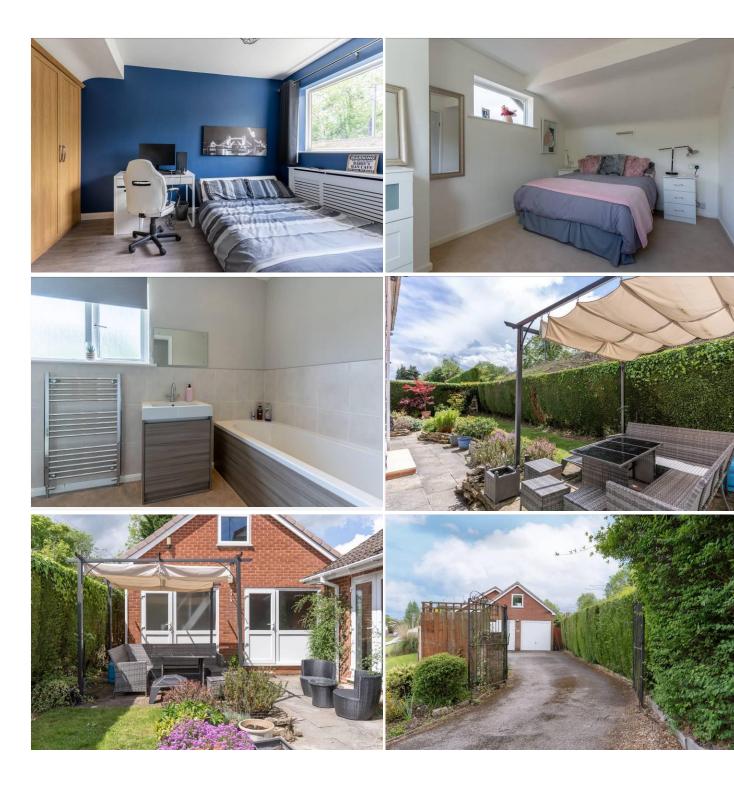

A generous double bedroom with built in wardrobes is located on the ground floor as well as a shower room.

The first floor landing offers a walk in cupboard, eaves storage, two double bedrooms (one with fitted wardrobes), bathroom (with bath and additional shower enclosure) and separate WC.

Externally, the property benefits from a private, low maintenance rear garden with south westerly aspect, patio area, lawn, hedged boundaries and storage room which is attached to the house and contains the boiler. To the side of the property, a gated driveway suitable for multiple vehicles leads to a separate garage block with the added bonus of a useful double glazed and electrically heated room located above (accessed via a fixed ladder within the back of the storage room). Agent's note: railway line to rear.