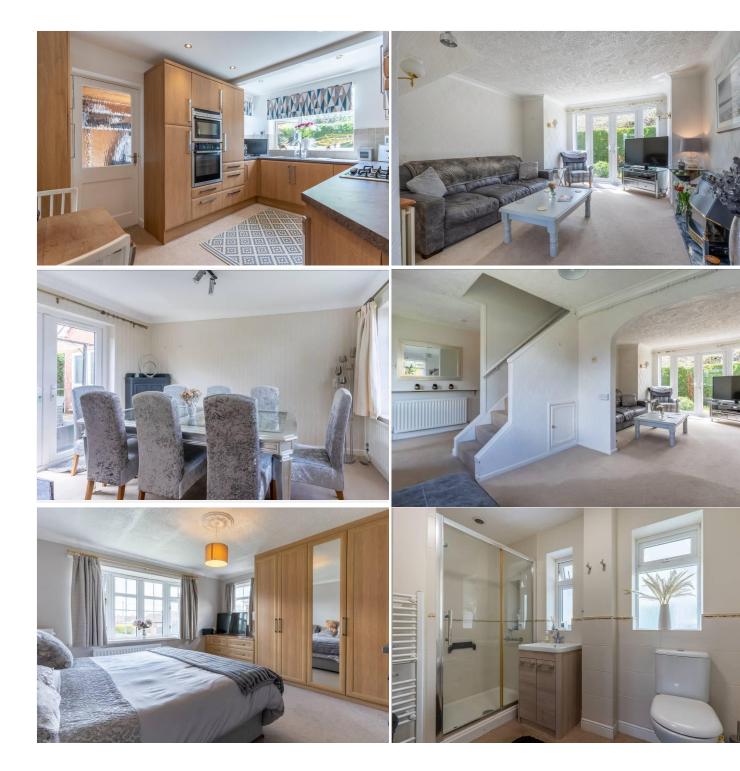

The accommodation comprises: Enclosed porch, entrance hall, adjoining open aspect dining area and living room with electric fire and glazed doors onto the garden, sitting room (currently utilised as a dining room) with garden access, modern kitchen with integrated NEFF oven, microwave, four ring gas hob and adjacent utility.

A generous double bedroom with built in wardrobes is located on the ground floor as well as a shower room.

The first floor landing offers a walk in cupboard, eaves storage, two double bedrooms (one with fitted wardrobes), bathroom (with bath and additional shower enclosure) and separate WC.