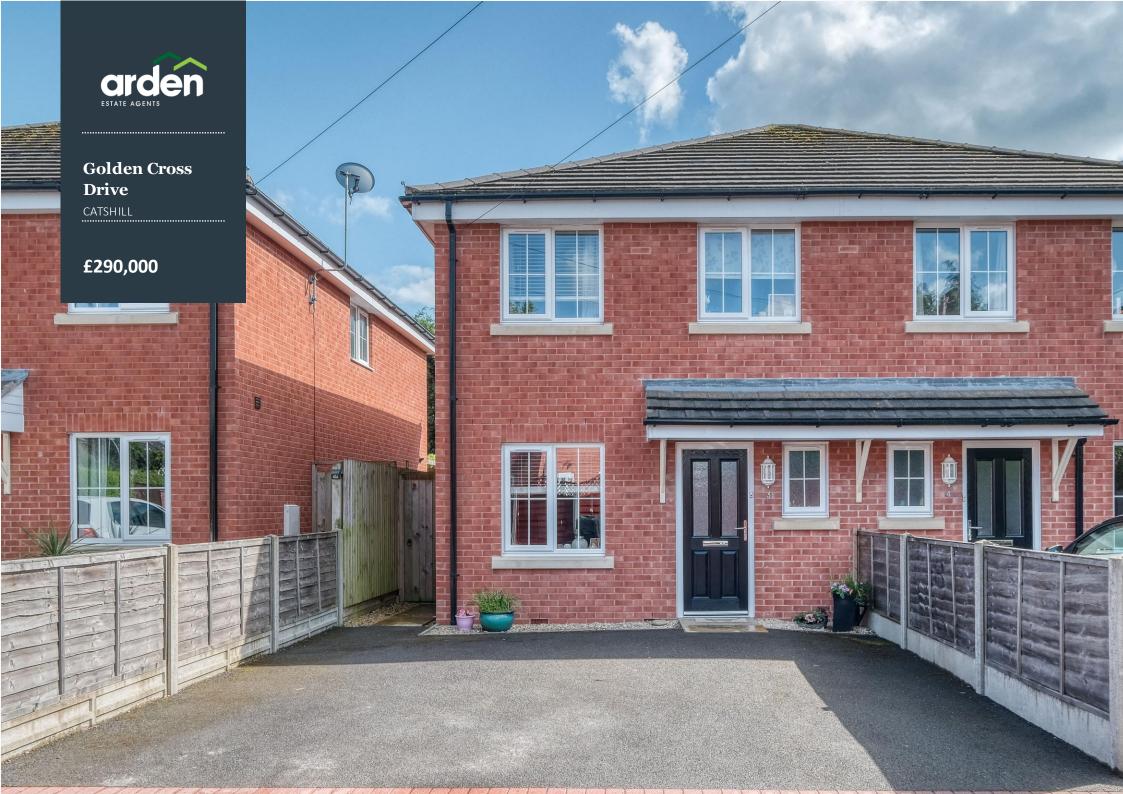

## Three Bedroom Semi-Detached House

## THREE BEDROOMS

- MODERN EN SUITE, MAIN BATHROOM AND DOWNSTAIRS WC
- LOUNGE
- MODERN KITCHEN
- DELIGH TFUL LAN DSCAPE D R EAR GAR DEN
- DRIVEWAY FOR TWO VEHICLES

.....

A beautifully presented three bedroom semi-detached house, offered with a modern kitchen, en suite to the master bedroom, delightful landscaped rear garden and off road parking, situated in Catshill, Bromsgrove.

The property is approached via a driveway providing off road parking for two vehicles.

Once inside, the hall leads off to; a downstairs wc; lounge; and modern kitchen/diner with French doors to the rear garden, breakfast bar/island and integrated dishwasher, fridge/freezer, oven, gas hob and extractor.