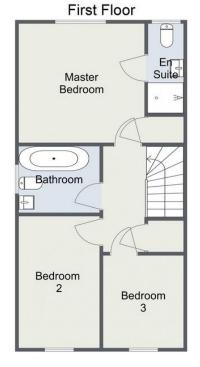

Stairs from the hall lead up to the first floor landing with doors off to; the master bedroom with a modern en suite shower room; double bedroom two; bedroom three; and the family bathroom with a shower situated over the bath.

En Suite: 8'0" x 3'1" (2.46m x 0.95m)

Bedroom Two: 7'2" x 11'10" (2.20m x 3.62m)

Bedroom Three: 7'3" x 9'4" (2.21m x 2.86m) max

Bathroom: 7'3" x 5'11" (2.22m x 1.82m)