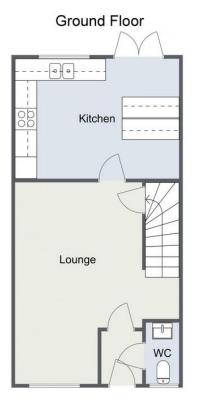

The property is approached via a driveway providing off road parking for two vehicles.

Once inside, the hall leads off to; a downstairs wc; lounge; and modern kitchen/diner with French doors to the rear garden, breakfast bar/island and integrated dishwasher, fridge/freezer, oven, gas hob and extractor.

## Room Dimensions:

Hall

WC 5'6" x 2'11" (1.69m x 0.91m)

Lounge: 14' 10" x 18' 2" (4.53m x 5.54m) max

Kitchen: 14'9" x 10'7" (4.51m x 3.25m)

Stairs To First Floor Landing

Master Bedroom: 10'8" x 11'3" (3.27m x 3.45m)