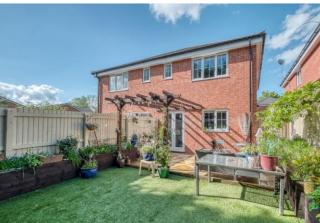

## Three Bedroom Semi-Detached House

## THREE BEDROOMS

- MODERN EN SUITE, MAIN BATHROOM AND DOWNSTAIRS WC
- LOUNGE
- MODERN KITCHEN
- DELIGH TFUL LAN DSCAPE D R EAR GAR DEN
- DRIVEWAY FOR TWO VEHICLES

.....

A beautifully presented three bedroom semi-detached house, offered with a modern kitchen, en suite to the master bedroom, delightful landscaped rear garden and off road parking, situated in Catshill, Bromsgrove.

Outside, the property enjoys a delightful landscaped rear garden with a paved patio with a feature pergola over, artificial lawn with planted beds to fenced boundaries and two garden sheds.

Catshill is a small village located just north of Bromsgrove, with schools, a small variety of shops and within close proximity to the M5 (junction 4) and M42 (junction 1). In addition, the main town of Bromsgrove enjoys the new leisure centre and a range of eateries, shops, supermarkets as well as doctors, dentists, Health Centre and professional services.