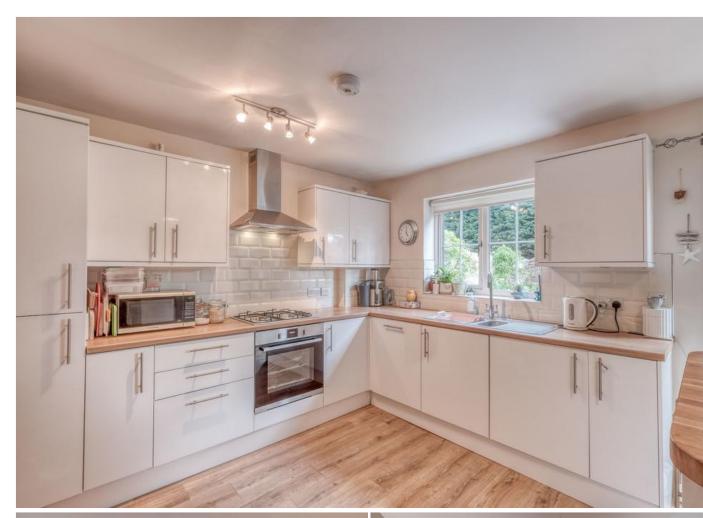

The property is approached via a driveway providing off road parking for two vehicles.

Once inside, the hall leads off to; a downstairs wc; lounge; and modern kitchen/diner with French doors to the rear garden, breakfast bar/island and integrated dishwasher, fridge/freezer, oven, gas hob and extractor.