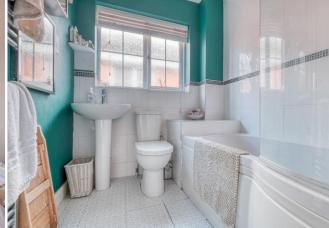

Stairs from the hall lead up to the first floor landing with doors off to; the master bedroom with a modern en suite shower room; double bedroom two; bedroom three; and the family bathroom with a shower situated over the bath.

En Suite: 8'0" x 3'1" (2.46m x 0.95m)

Bedroom Two: 7'2" x 11'10" (2.20m x 3.62m)

Bedroom Three: 7'3" x 9'4" (2.21m x 2.86m) max

Bathroom: 7'3" x 5'11" (2.22m x 1.82m)