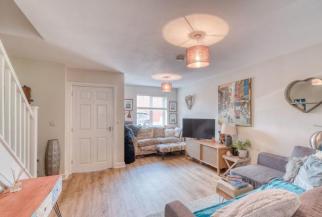

The property is approached via a driveway providing off road parking for two vehicles.

Once inside, the hall leads off to; a downstairs wc; lounge; and modern kitchen/diner with French doors to the rear garden, breakfast bar/island and integrated dishwasher, fridge/freezer, oven, gas hob and extractor.