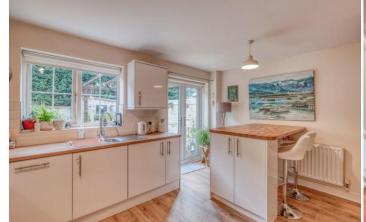

The property is approached via a driveway providing off road parking for two vehicles.

Once inside, the hall leads off to; a downstairs wc; lounge; and modern kitchen/diner with French doors to the rear garden, breakfast bar/island and integrated dishwasher, fridge/freezer, oven, gas hob and extractor.