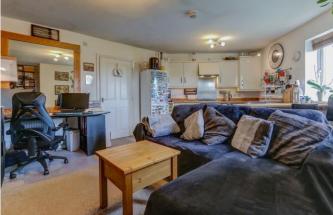

.....

A well presented two bedroom apartment, offered with open plan kitchen/lounge, en suite to the master bedroom and allocated parking, situated in Kingswinford.

The accommodation, in brief, features:-secure entry to communal hall; entrance door to property; hall with store cupboard; open plan kitchen/lounge with integrated oven, hob and extractor; master bedroom with en suite shower room; bedroom two; and bathroom with shower situated over the bath.