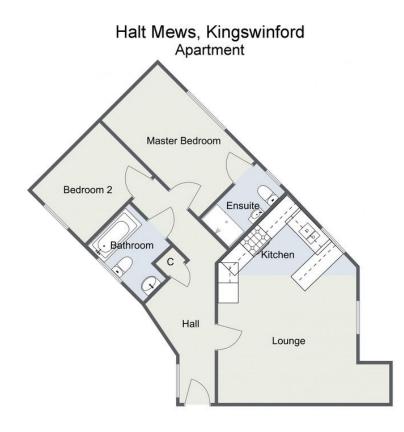

## Room Dimensions:

Kitchen/Lounge: 22' 5" x 16' 8" (6.85m x 5.10m) max

Master Bedroom: 13' 5" x 8' 0" (4.10m x 2.45m)

En Suite: 8'0" x 3'11" (2.45m x 1.20m)

Bedroom Two: 9' 4" x 7' 4" (2.85m x 2.25m)

Bathroom: 7' 7" x 5' 6" (2.32m x 1.70m) max

Total Area Approx: 56 sq metres (602 sq ft) For illustrative purposes only. Decorative finishes, fixtures & fittings do not represent the current state of the property. Measurements are approximate & not to scale. Floror Plans made using RoomSketcher.