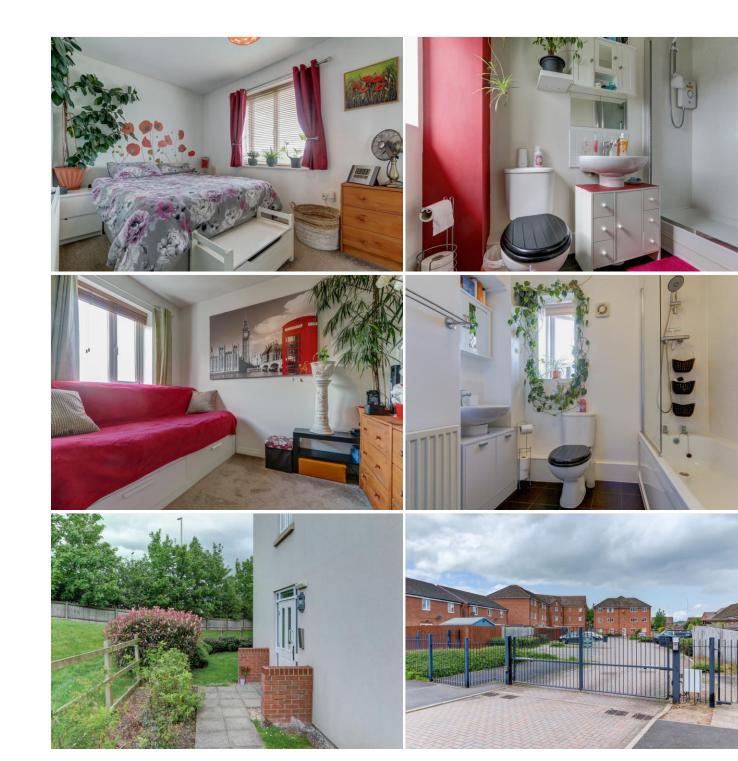

.....

A well presented two bedroom apartment, offered with open plan kitchen/lounge, en suite to the master bedroom and allocated parking, situated in Kingswinford.

The accommodation, in brief, features:-secure entry to communal hall; entrance door to property; hall with store cupboard; open plan kitchen/lounge with integrated oven, hob and extractor; master bedroom with en suite shower room; bedroom two; and bathroom with shower situated over the bath.

Outside, the property enjoys well-maintained grounds and allocated parking with shared visitor spaces.

The property is conveniently located within Kingswinford, offering a range of eateries, supermarkets, as well as doctors, dentists and professional services. In addition, there are nearby schools, plus the further amenities, shops, schools and colleges in the larger town of Stourbridge and the surrounding areas including Merry Hill Shopping Centre and the nearby town of Dudley.