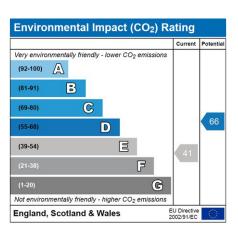

London.

\*Short Let: Minimum 7 days.

For more information, please call +447985487333

Ref. RLPC12A

Size: 462 square feet

The apartment comprises of one double bedroom with a built-in wardrobe. A modern, well stocked kitchen with a sizeable reception/dining room and large bathroom. It is located on the ground floor with lift and there is a great garden at the back to enjoy the sun.

The property is just moments from the fashionable restaurants and designer retail shops in Knightsbridge, South Kensington, Sloane Square and the iconic Kings Road with a hive of local activity.

Harrods neighbourhood is the most expensive central super prime London location, as it is claimed, although more expensive London new-build homes and mansions in other locations are offered now on the market.