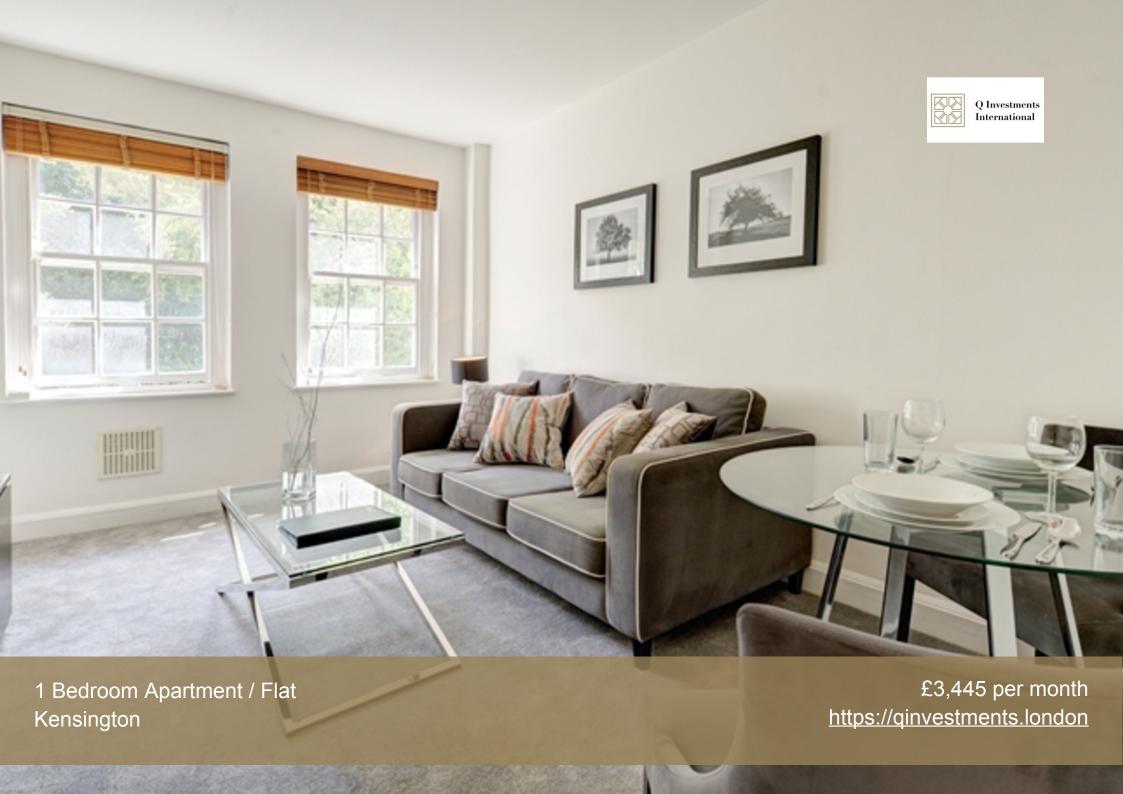

## London, Kensington

Apartment to rent in Kensington near Harrods, London.

\*Short Let: Minimum 7 days.

For more information, please call +447985487333

Ref. RLPC12A

Size: 462 square feet

The apartment comprises of one double bedroom with a built-in wardrobe. A modern, well stocked kitchen with a sizeable reception/dining room and large bathroom. It is located on the ground floor with lift and there is a great garden at the back to enjoy the sun.