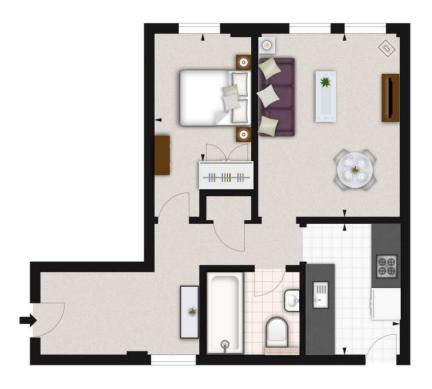

## London, Kensington

Apartment to rent in Kensington near Harrods, London.

\*Short Let: Minimum 7 days.

For more information, please call +447985487333

Ref. RLPC12A

Size: 462 square feet

The apartment comprises of one double bedroom with a built-in wardrobe. A modern, well stocked kitchen with a sizeable reception/dining room and large bathroom. It is located on the ground floor with lift and there is a great garden at the back to enjoy the sun.