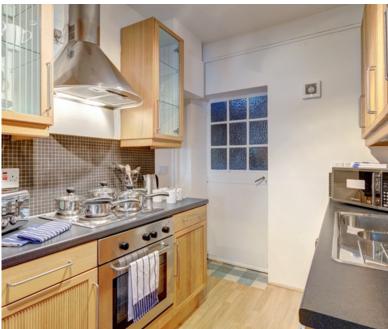

## London, Kensington

Apartment to rent in Kensington near Harrods, London.

\*Short Let: Minimum 7 days.

For more information, please call +447985487333

Ref. RLPC12A

Size: 462 square feet

The apartment comprises of one double bedroom with a built-in wardrobe. A modern, well stocked kitchen with a sizeable reception/dining room and large bathroom. It is located on the ground floor with lift and there is a great garden at the back to enjoy the sun.